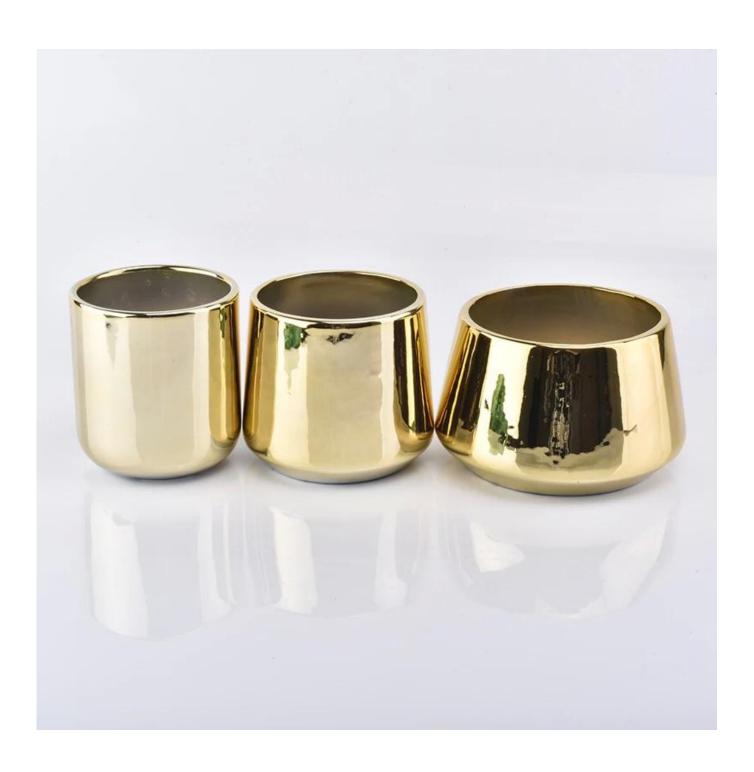

## 16oz golden electroplating ceramic candle jars

| Element name     | 16oz golden electroplating ceramic candle jars                                                                                                            |
|------------------|-----------------------------------------------------------------------------------------------------------------------------------------------------------|
| Object number.   | SGGH19011617                                                                                                                                              |
| Cut it           | Top dia: 92mm Bottom dia: 103mm Height: 93mm Weight: 246g Capacity: 495ml Other sizes: 5 ounces / 8 ounces / 10 ounces are also available                 |
| Capacity         | 10oz 14oz 16oz etc. lt's available                                                                                                                        |
| Sampling time    | 1.5 days if the shape and size of the products exist 2.15 days if you need new shape and size of the products                                             |
| Packaging        | 24pcs / 36pcs / 48pcs regular safety packing and so on For export carton with egg divider                                                                 |
| MOQ              | 5000pcs                                                                                                                                                   |
| Delivery time    | Within 35 days after the order confirmed                                                                                                                  |
| Payment terms    | 30% deposit by T / T in advance, the balance after showing the copy of B / L $$                                                                           |
| Product features | 1. High quality and competitive prices 2. Testing FDA, SGS, LFGB etc. 3.Eco Friendly 4. It is widely aimed at Wedding, party, home, bars etc. 5. Handmade |