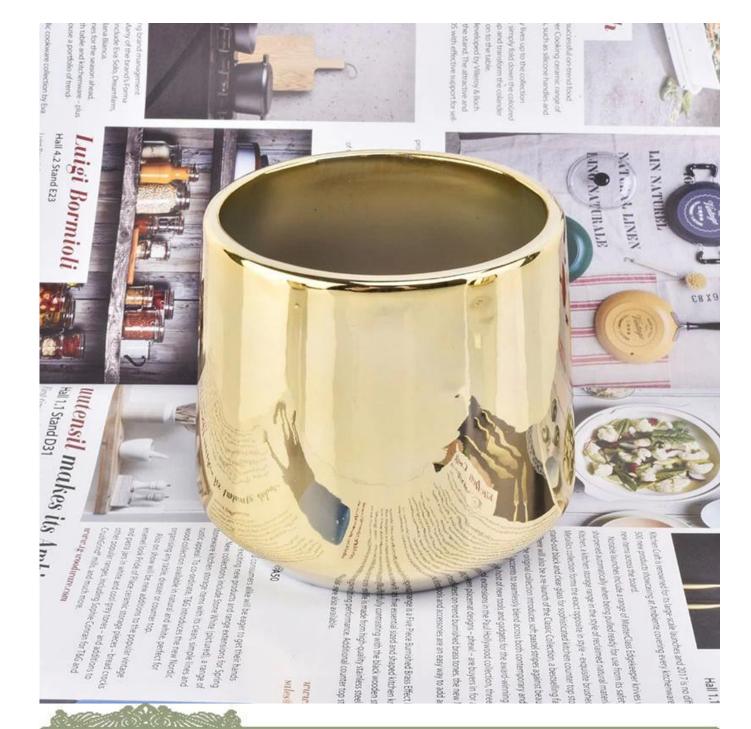

## 16oz golden electroplating ceramic candle jars

| Element name     | 16oz golden electroplating ceramic candle jars                                                                                                            |
|------------------|-----------------------------------------------------------------------------------------------------------------------------------------------------------|
| Object number.   | SGGH19011617                                                                                                                                              |
| Cut it           | Top dia: 92mm Bottom dia: 103mm Height: 93mm Weight: 246g Capacity: 495ml Other sizes: 5 ounces / 8 ounces / 10 ounces are also available                 |
| Capacity         | 10oz 14oz 16oz etc. lt's available                                                                                                                        |
| Sampling time    | 1.5 days if the shape and size of the products exist 2.15 days if you need new shape and size of the products                                             |
| Packaging        | 24pcs / 36pcs / 48pcs regular safety packing and so on For export carton with egg divider                                                                 |
| MOQ              | 5000pcs                                                                                                                                                   |
| Delivery time    | Within 35 days after the order confirmed                                                                                                                  |
| Payment terms    | 30% deposit by T / T in advance, the balance after showing the copy of B / L $$                                                                           |
| Product features | 1. High quality and competitive prices 2. Testing FDA, SGS, LFGB etc. 3.Eco Friendly 4. It is widely aimed at Wedding, party, home, bars etc. 5. Handmade |