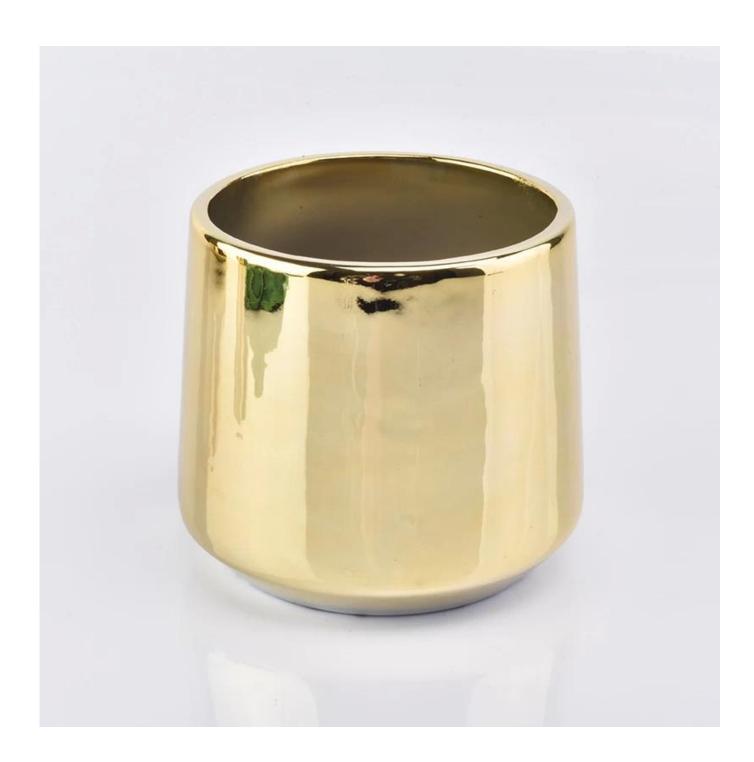

## 16oz golden electroplating ceramic candle jars

| Element name     | 16oz golden electroplating ceramic candle jars                                                                                                            |
|------------------|-----------------------------------------------------------------------------------------------------------------------------------------------------------|
| Object number.   | SGGH19011617                                                                                                                                              |
| Cut it           | Top dia: 92mm Bottom dia: 103mm Height: 93mm Weight: 246g Capacity: 495ml Other sizes: 5 ounces / 8 ounces / 10 ounces are also available                 |
| Capacity         | 10oz 14oz 16oz etc. lt's available                                                                                                                        |
| Sampling time    | 1.5 days if the shape and size of the products exist 2.15 days if you need new shape and size of the products                                             |
| Packaging        | 24pcs / 36pcs / 48pcs regular safety packing and so on For export carton with egg divider                                                                 |
| MOQ              | 5000pcs                                                                                                                                                   |
| Delivery time    | Within 35 days after the order confirmed                                                                                                                  |
| Payment terms    | 30% deposit by T / T in advance, the balance after showing the copy of B / L $$                                                                           |
| Product features | 1. High quality and competitive prices 2. Testing FDA, SGS, LFGB etc. 3.Eco Friendly 4. It is widely aimed at Wedding, party, home, bars etc. 5. Handmade |