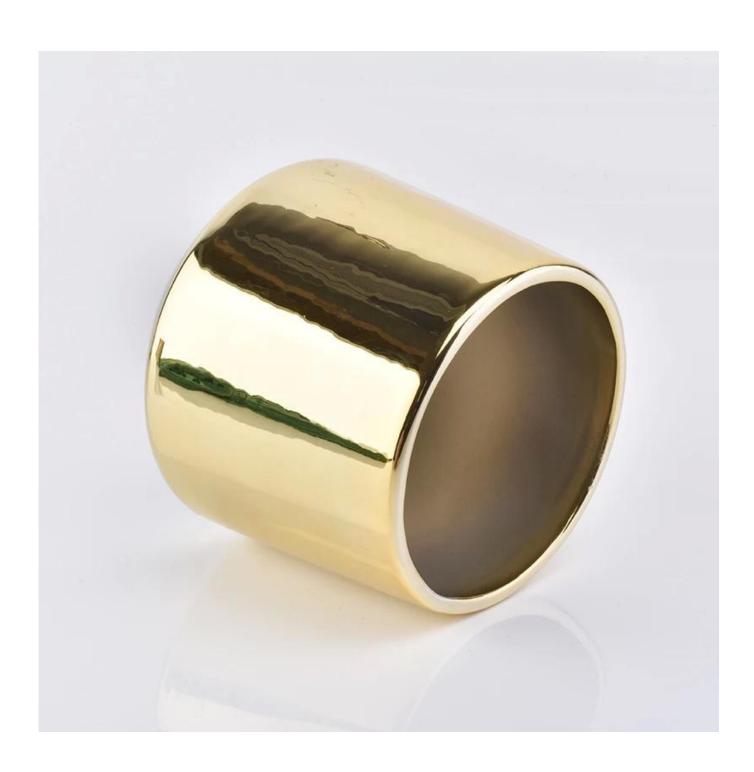

## 16oz golden electroplating ceramic candle jars

| Element name     | 16oz golden electroplating ceramic candle jars                                                                                                            |
|------------------|-----------------------------------------------------------------------------------------------------------------------------------------------------------|
| Object number.   | SGGH19011617                                                                                                                                              |
| Cut it           | Top dia: 92mm Bottom dia: 103mm Height: 93mm Weight: 246g Capacity: 495ml Other sizes: 5 ounces / 8 ounces / 10 ounces are also available                 |
| Capacity         | 10oz 14oz 16oz etc. lt's available                                                                                                                        |
| Sampling time    | 1.5 days if the shape and size of the products exist 2.15 days if you need new shape and size of the products                                             |
| Packaging        | 24pcs / 36pcs / 48pcs regular safety packing and so on For export carton with egg divider                                                                 |
| MOQ              | 5000pcs                                                                                                                                                   |
| Delivery time    | Within 35 days after the order confirmed                                                                                                                  |
| Payment terms    | 30% deposit by T / T in advance, the balance after showing the copy of B / L $$                                                                           |
| Product features | 1. High quality and competitive prices 2. Testing FDA, SGS, LFGB etc. 3.Eco Friendly 4. It is widely aimed at Wedding, party, home, bars etc. 5. Handmade |