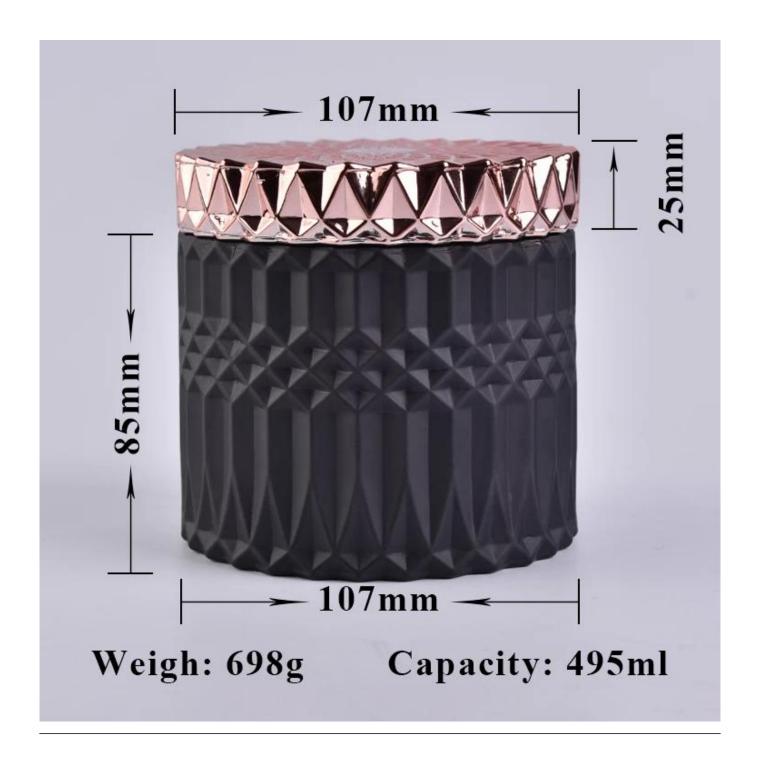

| Measure           | Item:SGKS18032710 Top dia: 107mm Bottom dia: 107mm Height: 85mm Weight: 450g Capacity: 495ml |
|-------------------|----------------------------------------------------------------------------------------------|
| Packing           | Normal packing,Individual gift box, PVC box, window box, color box, white box, etc           |
| Delivery time     | Within 35 days after the sample and order confirmed                                          |
| Payment term      | 30% deposit by T/T in advance and the balance against the copy of B/L                        |
| Shipment          | By sea,by air,by Express and your shipping agent is acceptable                               |
| Usage<br>Occasion | Home decor,Wedding Decoration,Wedding Favors,Decoration enhancement                          |