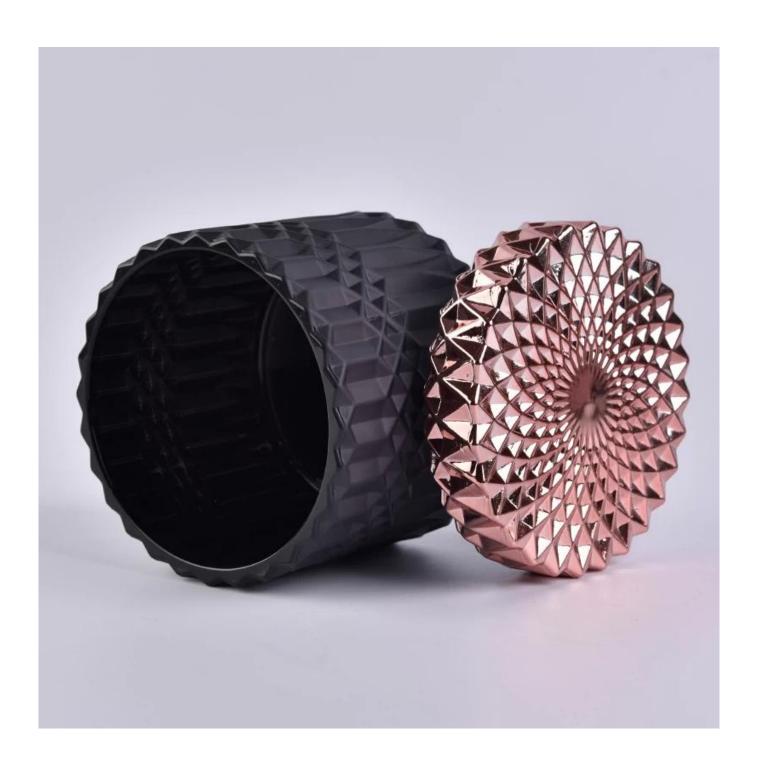

## 16oz decorative black candle jar with rose gold lid wholesale

Sunny Glatwares not only places OEM / ODM orders, but also helps many brands to start with product concepts.

| Measure           | Item:SGKS18032710 Top dia: 107mm Bottom dia: 107mm Height: 85mm Weight: 450g Capacity: 495ml |
|-------------------|----------------------------------------------------------------------------------------------|
| Packing           | Normal packing,Individual gift box, PVC box, window box, color box, white box, etc           |
| Delivery time     | Within 35 days after the sample and order confirmed                                          |
| Payment term      | 30% deposit by T/T in advance and the balance against the copy of B/L                        |
| Shipment          | By sea,by air,by Express and your shipping agent is acceptable                               |
| Usage<br>Occasion | Home decor,Wedding Decoration,Wedding Favors,Decoration enhancement                          |