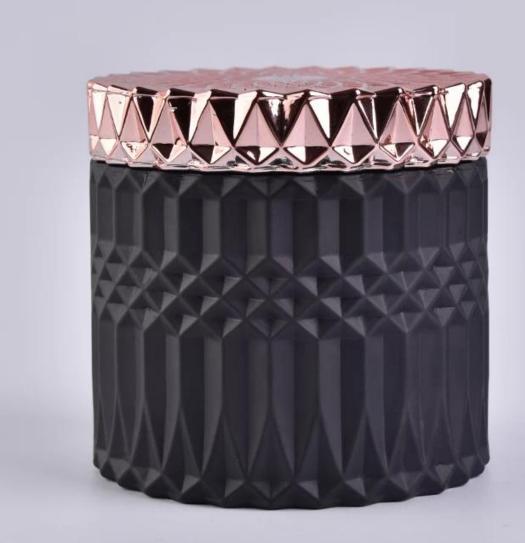

## 16oz decorative black candle jar with rose gold lid wholesale

Sunny Glatwares not only places OEM / ODM orders, but also helps many brands to start with product concepts.

| Measure           | Item:SGKS18032710 Top dia: 107mm Bottom dia: 107mm Height: 85mm Weight: 450g Capacity: 495ml |
|-------------------|----------------------------------------------------------------------------------------------|
| Packing           | Normal packing,Individual gift box, PVC box, window box, color box, white box, etc           |
| Delivery time     | Within 35 days after the sample and order confirmed                                          |
| Payment term      | 30% deposit by T/T in advance and the balance against the copy of B/L                        |
| Shipment          | By sea,by air,by Express and your shipping agent is acceptable                               |
| Usage<br>Occasion | Home decor,Wedding Decoration,Wedding Favors,Decoration enhancement                          |