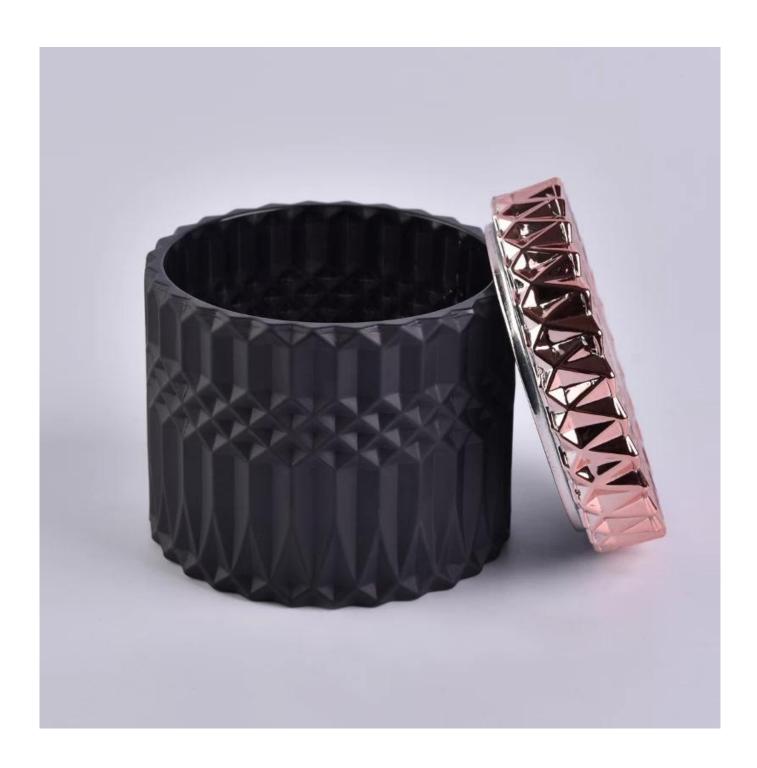

## 16oz decorative black candle jar with rose gold lid wholesale

Sunny Glatwares not only places OEM / ODM orders, but also helps many brands to start with product concepts.

| Measure           | Item:SGKS18032710 Top dia: 107mm Bottom dia: 107mm Height: 85mm Weight: 450g Capacity: 495ml |
|-------------------|----------------------------------------------------------------------------------------------|
| Packing           | Normal packing,Individual gift box, PVC box, window box, color box, white box, etc           |
| Delivery time     | Within 35 days after the sample and order confirmed                                          |
| Payment term      | 30% deposit by T/T in advance and the balance against the copy of B/L                        |
| Shipment          | By sea,by air,by Express and your shipping agent is acceptable                               |
| Usage<br>Occasion | Home decor,Wedding Decoration,Wedding Favors,Decoration enhancement                          |