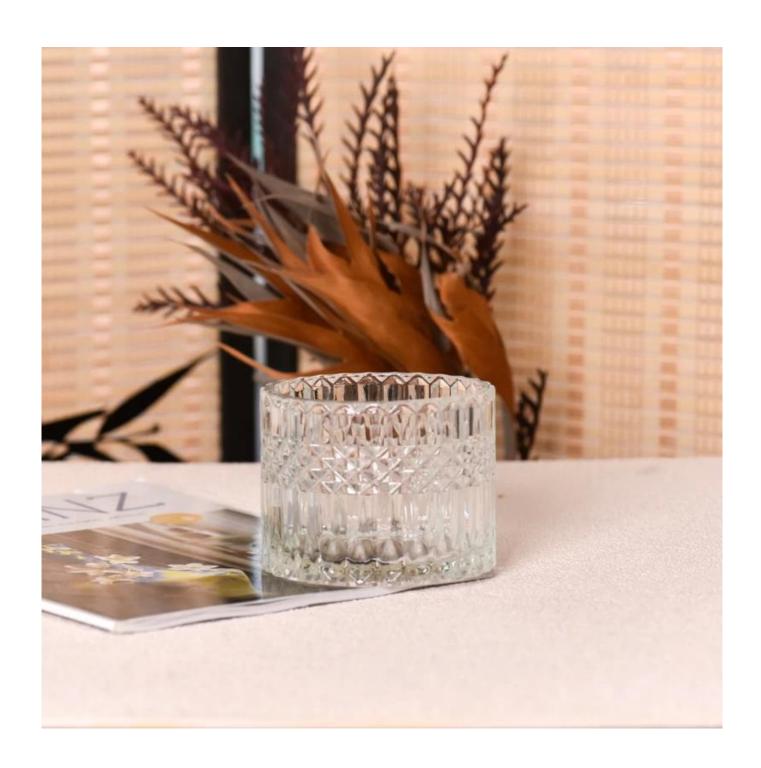

## 16oz clear glass candle jar empty diamond engraving glass vessels wholesale

Sunny Glasswares not only places  $\operatorname{OEM}$  /  $\operatorname{ODM}$  orders, but also helps many brands to start with product concepts.

|               | T                                                                                   |
|---------------|-------------------------------------------------------------------------------------|
| Measure       | Item:SGHY23101104                                                                   |
|               | Top dia: 106 mm                                                                     |
|               | Bottom dia: 106 mm                                                                  |
|               | Height: 84 mm                                                                       |
|               | Weight: 495 g                                                                       |
|               | Capacity:504 ml                                                                     |
| Packing       | Normal packing, Individual gift box, PVC box, window box, color box, white box, etc |
| Delivery time | Within 35 days after the sample and order confirmed                                 |
| Payment term  | 30% deposit by T/T in advance and the balance against the copy of B/L               |
| Shipment      | By sea,by air,by Express and your shipping agent is acceptable                      |
| Usage         | Home deser Wedding Desertion Wedding Favors Deseration enhancement                  |
| Occasion      | Home decor,Wedding Decoration,Wedding Favors,Decoration enhancement                 |