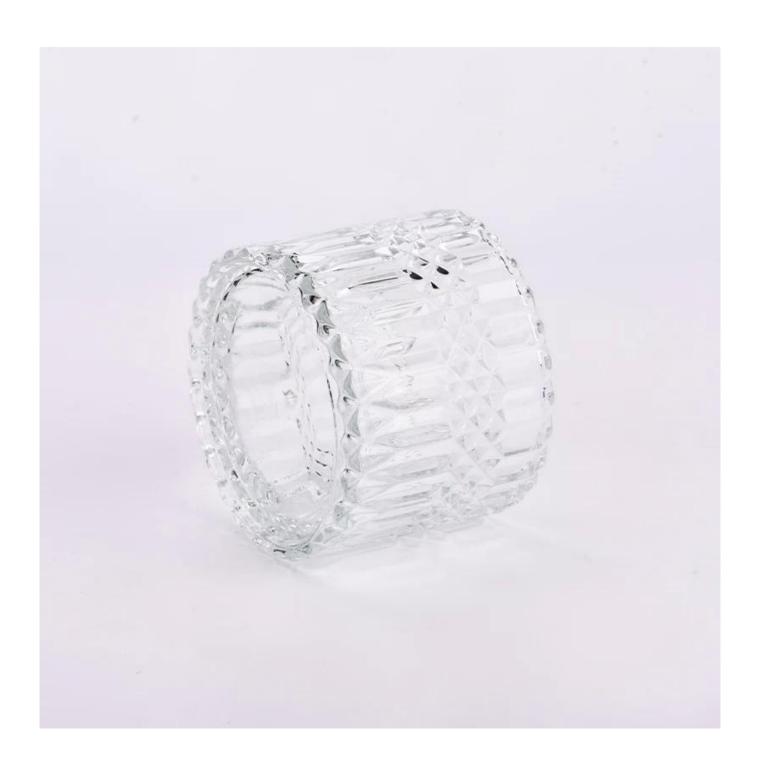

## 16oz clear glass candle jar empty diamond engraving glass vessels wholesale

Sunny Glasswares not only places  $\operatorname{OEM}$  /  $\operatorname{ODM}$  orders, but also helps many brands to start with product concepts.

|               | T                                                                                   |
|---------------|-------------------------------------------------------------------------------------|
| Measure       | Item:SGHY23101104                                                                   |
|               | Top dia: 106 mm                                                                     |
|               | Bottom dia: 106 mm                                                                  |
|               | Height: 84 mm                                                                       |
|               | Weight: 495 g                                                                       |
|               | Capacity:504 ml                                                                     |
| Packing       | Normal packing, Individual gift box, PVC box, window box, color box, white box, etc |
| Delivery time | Within 35 days after the sample and order confirmed                                 |
| Payment term  | 30% deposit by T/T in advance and the balance against the copy of B/L               |
| Shipment      | By sea,by air,by Express and your shipping agent is acceptable                      |
| Usage         | Home deser Wedding Desertion Wedding Favors Deseration enhancement                  |
| Occasion      | Home decor,Wedding Decoration,Wedding Favors,Decoration enhancement                 |