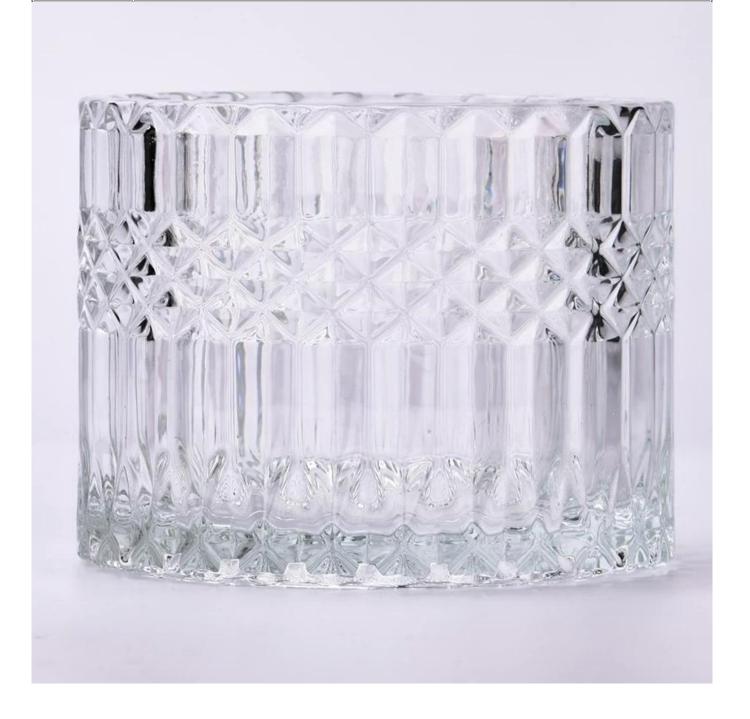

## 16oz clear glass candle jar empty diamond engraving glass vessels wholesale

Sunny Glasswares not only places  $\operatorname{OEM}$  /  $\operatorname{ODM}$  orders, but also helps many brands to start with product concepts.

|               | T                                                                                   |
|---------------|-------------------------------------------------------------------------------------|
| Measure       | Item:SGHY23101104                                                                   |
|               | Top dia: 106 mm                                                                     |
|               | Bottom dia: 106 mm                                                                  |
|               | Height: 84 mm                                                                       |
|               | Weight: 495 g                                                                       |
|               | Capacity:504 ml                                                                     |
| Packing       | Normal packing, Individual gift box, PVC box, window box, color box, white box, etc |
| Delivery time | Within 35 days after the sample and order confirmed                                 |
| Payment term  | 30% deposit by T/T in advance and the balance against the copy of B/L               |
| Shipment      | By sea,by air,by Express and your shipping agent is acceptable                      |
| Usage         | Home deser Wedding Desertion Wedding Favors Deseration enhancement                  |
| Occasion      | Home decor,Wedding Decoration,Wedding Favors,Decoration enhancement                 |