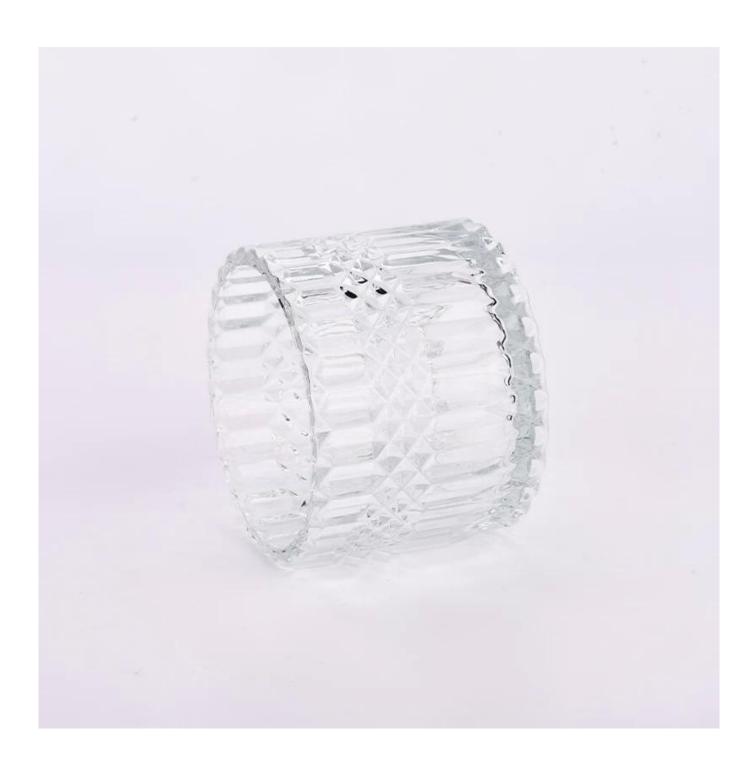

## 16oz clear glass candle jar empty diamond engraving glass vessels wholesale

Sunny Glasswares not only places  $\operatorname{OEM}$  /  $\operatorname{ODM}$  orders, but also helps many brands to start with product concepts.

|               | T                                                                                   |
|---------------|-------------------------------------------------------------------------------------|
| Measure       | Item:SGHY23101104                                                                   |
|               | Top dia: 106 mm                                                                     |
|               | Bottom dia: 106 mm                                                                  |
|               | Height: 84 mm                                                                       |
|               | Weight: 495 g                                                                       |
|               | Capacity:504 ml                                                                     |
| Packing       | Normal packing, Individual gift box, PVC box, window box, color box, white box, etc |
| Delivery time | Within 35 days after the sample and order confirmed                                 |
| Payment term  | 30% deposit by T/T in advance and the balance against the copy of B/L               |
| Shipment      | By sea,by air,by Express and your shipping agent is acceptable                      |
| Usage         | Home deser Wedding Desertion Wedding Favors Deseration enhancement                  |
| Occasion      | Home decor,Wedding Decoration,Wedding Favors,Decoration enhancement                 |