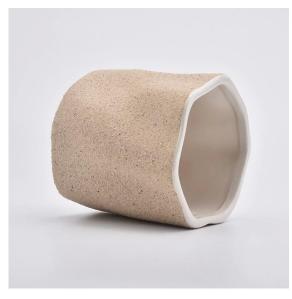

## 16oz ceramic candle jars with spiral design

#### Flexible size design allows your market to grow rapidly

Item No.:SGYC19082230 Top dia:96mm Bottom dia:50mm Height:95mm Weight:240g Capacity:370ml MOQ:5000pcs

Custom designs and different sizes available