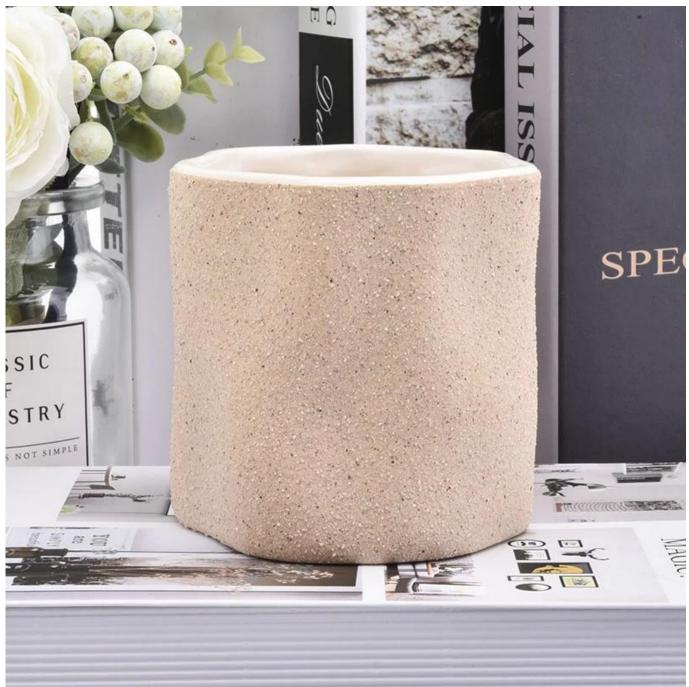

## 16oz ceramic candle jars with spiral design

#### Flexible size design allows your market to grow rapidly

Item No.:SGYC19082230 Top dia:96mm Bottom dia:50mm Height:95mm Weight:240g Capacity:370ml MOQ:5000pcs

Custom designs and different sizes available