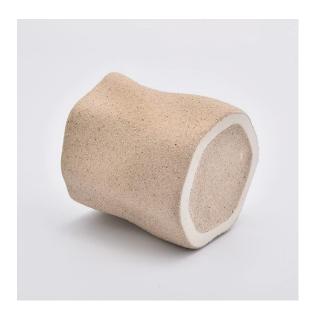

## 16oz ceramic candle jars with spiral design

#### Flexible size design allows your market to grow rapidly

Item No.:SGYC19082230 Top dia:96mm Bottom dia:50mm Height:95mm Weight:240g Capacity:370ml MOQ:5000pcs

Custom designs and different sizes available