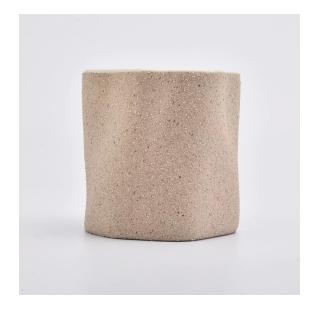

## 16oz ceramic candle jars with spiral design

#### Flexible size design allows your market to grow rapidly

Item No.:SGYC19082230 Top dia:96mm Bottom dia:50mm Height:95mm Weight:240g Capacity:370ml MOQ:5000pcs

Custom designs and different sizes available