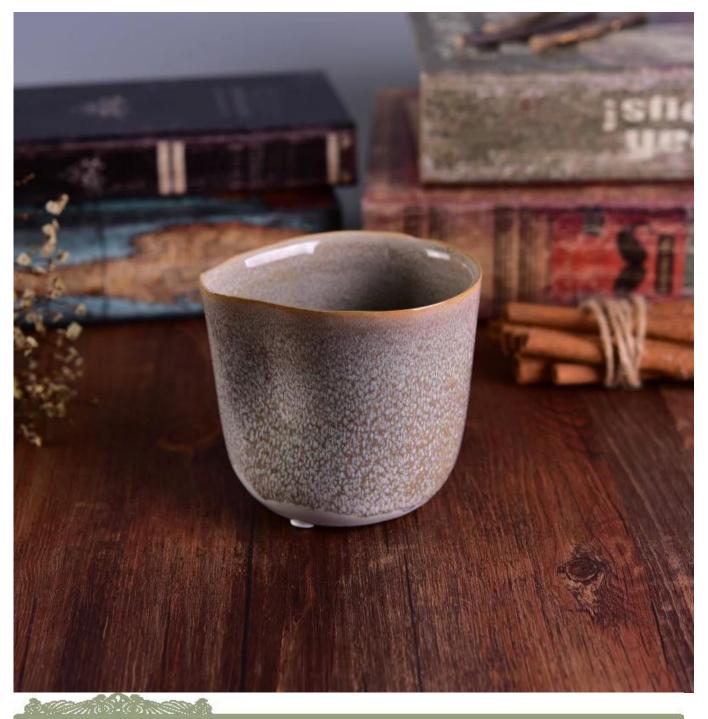

### 16oz ceramic candle jar

| Item number.             | SGHY16122013                                                                                                                                                                                  |
|--------------------------|-----------------------------------------------------------------------------------------------------------------------------------------------------------------------------------------------|
| Material                 | Ceramic                                                                                                                                                                                       |
| Craft                    | hand made fancy glaze ceramic candle holder                                                                                                                                                   |
| Samples time             | 1. 5 days if there is a form and size of the ceramic                                                                                                                                          |
|                          | 2. 15 days, if you need a new shape and size ceramic                                                                                                                                          |
| Product Capacity         | 500,000 ~ 1,000,000 pieces per month                                                                                                                                                          |
| The Features of products | <ol> <li>Hand made transmutation glaze red ceramic candle jar</li> <li>Suitable for use in hotel, house, etc.</li> <li>This eco-friendly.</li> <li>Meet FDA test; ASTM; CA 65 test</li> </ol> |

#### **Usage of Product**

- 1. Ceramic canlde holders can be used in wedding decoration, home decoration, party,banquet ect,
- 2. This candle container is very great as a gorgeous centerpiece for an event
- 3. The pottery candle jars can decorate your indoors and outdoors with this delicated rose figure glass candle holder.
- 4. The ceramic candle vessel is wonderful gift as housewarmings and other events.