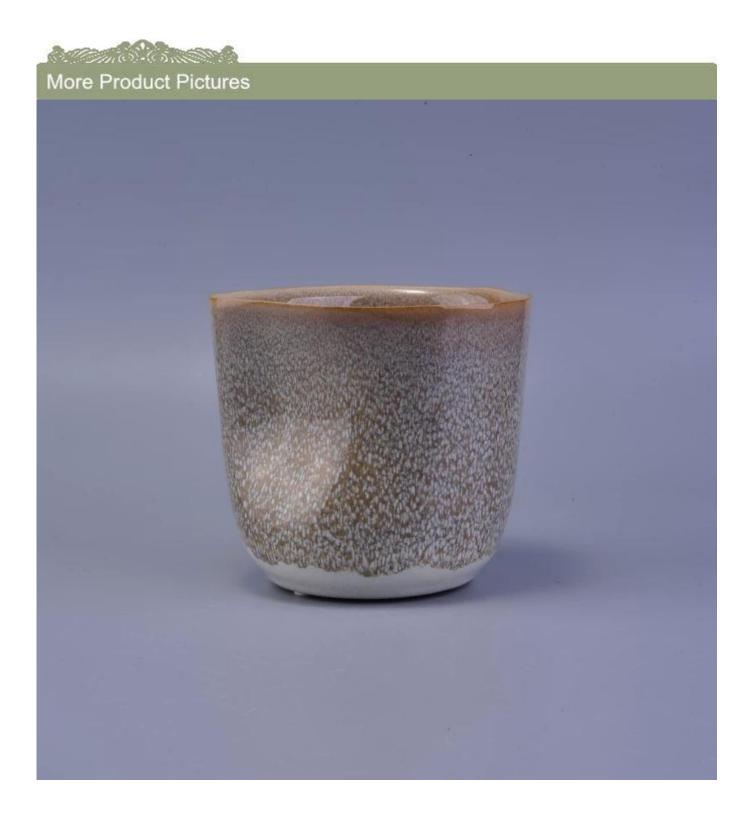

### 16oz ceramic candle jar

| Item number.             | SGHY16122013                                                                                                                                                                                  |
|--------------------------|-----------------------------------------------------------------------------------------------------------------------------------------------------------------------------------------------|
| Material                 | Ceramic                                                                                                                                                                                       |
| Craft                    | hand made fancy glaze ceramic candle holder                                                                                                                                                   |
| Samples time             | 1. 5 days if there is a form and size of the ceramic                                                                                                                                          |
|                          | 2. 15 days, if you need a new shape and size ceramic                                                                                                                                          |
| Product Capacity         | 500,000 ~ 1,000,000 pieces per month                                                                                                                                                          |
| The Features of products | <ol> <li>Hand made transmutation glaze red ceramic candle jar</li> <li>Suitable for use in hotel, house, etc.</li> <li>This eco-friendly.</li> <li>Meet FDA test; ASTM; CA 65 test</li> </ol> |

#### **Usage of Product**

- 1. Ceramic canlde holders can be used in wedding decoration, home decoration, party,banquet ect,
- 2. This candle container is very great as a gorgeous centerpiece for an event
- 3. The pottery candle jars can decorate your indoors and outdoors with this delicated rose figure glass candle holder.
- 4. The ceramic candle vessel is wonderful gift as housewarmings and other events.