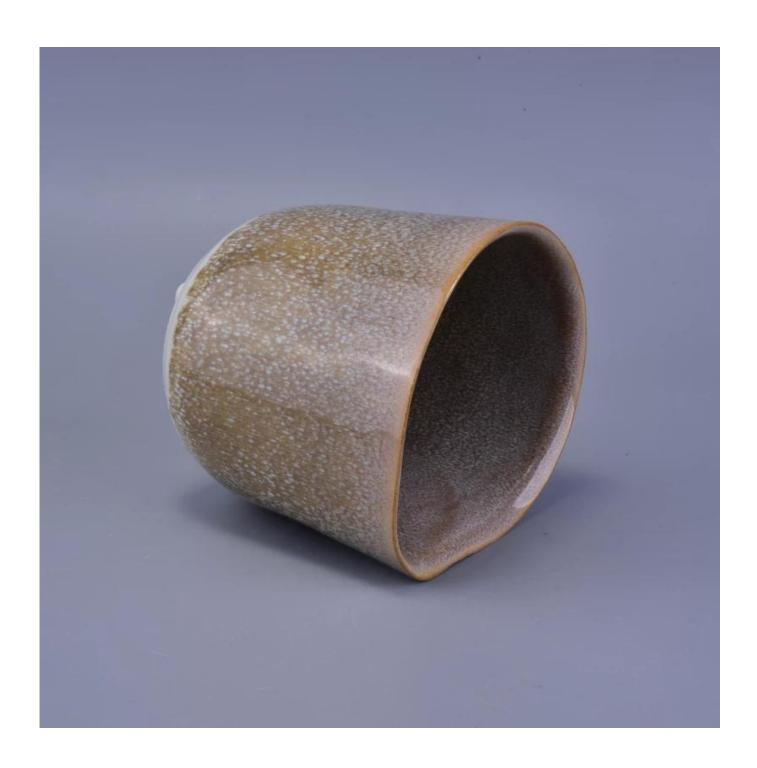

### 16oz ceramic candle jar

| Item number.             | SGHY16122013                                                                                                                                                                                  |
|--------------------------|-----------------------------------------------------------------------------------------------------------------------------------------------------------------------------------------------|
| Material                 | Ceramic                                                                                                                                                                                       |
| Craft                    | hand made fancy glaze ceramic candle holder                                                                                                                                                   |
| Samples time             | 1. 5 days if there is a form and size of the ceramic                                                                                                                                          |
|                          | 2. 15 days, if you need a new shape and size ceramic                                                                                                                                          |
| Product Capacity         | 500,000 ~ 1,000,000 pieces per month                                                                                                                                                          |
| The Features of products | <ol> <li>Hand made transmutation glaze red ceramic candle jar</li> <li>Suitable for use in hotel, house, etc.</li> <li>This eco-friendly.</li> <li>Meet FDA test; ASTM; CA 65 test</li> </ol> |

#### **Usage of Product**

- 1. Ceramic canlde holders can be used in wedding decoration, home decoration, party,banquet ect,
- 2. This candle container is very great as a gorgeous centerpiece for an event
- 3. The pottery candle jars can decorate your indoors and outdoors with this delicated rose figure glass candle holder.
- 4. The ceramic candle vessel is wonderful gift as housewarmings and other events.