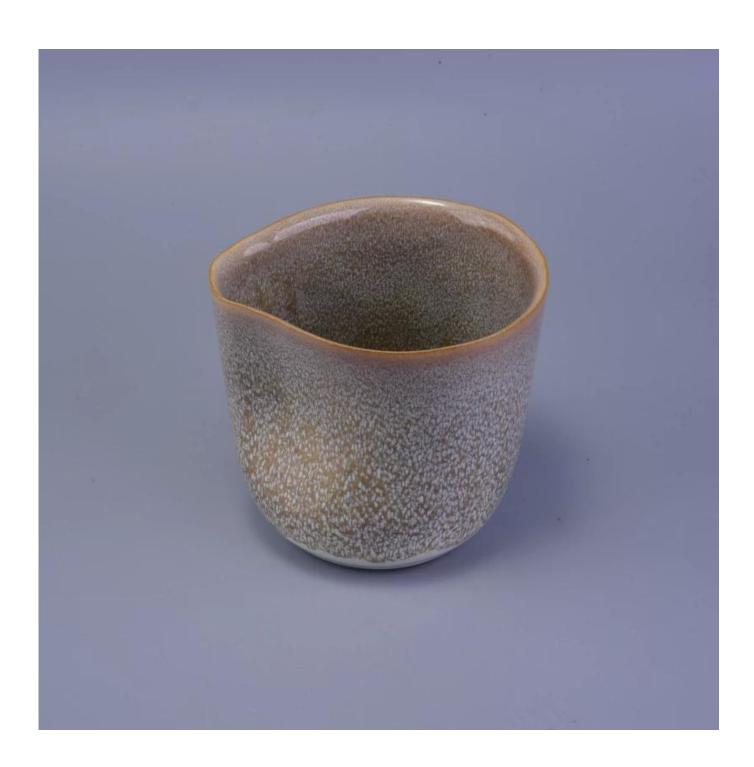

### 16oz ceramic candle jar

| Item number.             | SGHY16122013                                                                                                                                                                                  |
|--------------------------|-----------------------------------------------------------------------------------------------------------------------------------------------------------------------------------------------|
| Material                 | Ceramic                                                                                                                                                                                       |
| Craft                    | hand made fancy glaze ceramic candle holder                                                                                                                                                   |
| Samples time             | 1. 5 days if there is a form and size of the ceramic                                                                                                                                          |
|                          | 2. 15 days, if you need a new shape and size ceramic                                                                                                                                          |
| Product Capacity         | 500,000 ~ 1,000,000 pieces per month                                                                                                                                                          |
| The Features of products | <ol> <li>Hand made transmutation glaze red ceramic candle jar</li> <li>Suitable for use in hotel, house, etc.</li> <li>This eco-friendly.</li> <li>Meet FDA test; ASTM; CA 65 test</li> </ol> |

#### **Usage of Product**

- 1. Ceramic canlde holders can be used in wedding decoration, home decoration, party,banquet ect,
- 2. This candle container is very great as a gorgeous centerpiece for an event
- 3. The pottery candle jars can decorate your indoors and outdoors with this delicated rose figure glass candle holder.
- 4. The ceramic candle vessel is wonderful gift as housewarmings and other events.