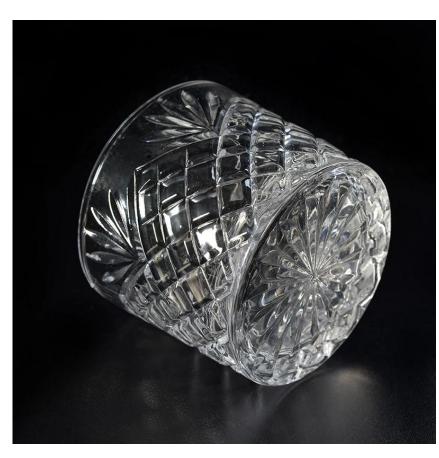

## 16oz Diamond Clear Glass Candle Holder Home Decor

Flexible size design can quickly expand your market

Itlem No:SGKS17102416

Top dia: 100mm Bottom dia: 97mm Height: 90mm Weight: 470g

#### **Product Features**

- 1. Home decoration glass candle holder of high quality.
- 2. Suitable for use in hotel, wedding, etc.
- 3. Meet the ASTM test product features.