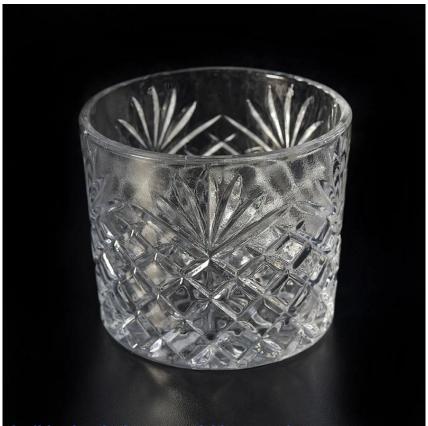

## 16oz Diamond Clear Glass Candle Holder Home Decor

Flexible size design can quickly expand your market

Itlem No:SGKS17102416

Top dia: 100mm Bottom dia: 97mm Height: 90mm Weight: 470g

#### **Product Features**

- 1. Home decoration glass candle holder of high quality.
- 2. Suitable for use in hotel, wedding, etc.
- 3. Meet the ASTM test product features.