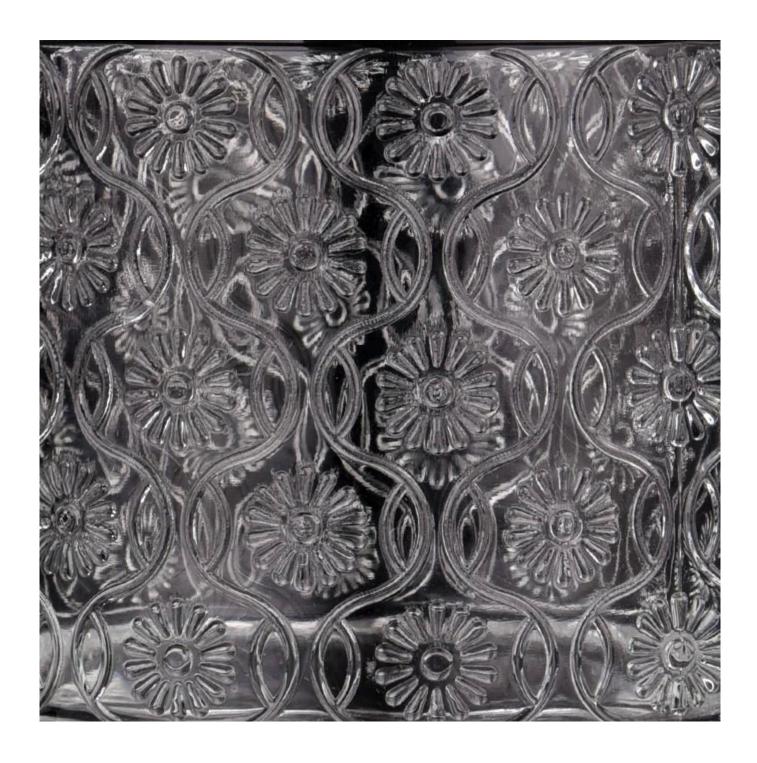

### 160Z embossment pattern glass candle jar manufacturers

Why Choose Sunny Glassware

- Upmost dedication to design, never compression on quality
- <u>Sunny Glassware</u> strictly protect the customers' designs, all the newly designed items from us haven't been copied in three years.
- Product quality is the major focus in <u>Sunny Glassware Sunny Glassware</u> once demolished 80,000 pcs of glass vessel with barely visible blemish.

# product description

| product<br>name   | Wholesale 160Z embossment pattern <b>glass candle jar</b> manufacturers                            |
|-------------------|----------------------------------------------------------------------------------------------------|
| Sample<br>time    | 1. 5 days if there is glass shape and size 2. 15 days, if you need new shapes and sizes glass      |
| Measure           | Item No.:SGHY23083104 Top dia: 99 mm Bottom dia: 76 mm Height: 88 mm Weight: 421 g Capacity:455 ml |
| Packing           | Normal packing,Individual gift box, PVC box, window box, color box, white box, etc                 |
| Delivery<br>time  | Within 35 days after the sample and order confirmed                                                |
| Payment<br>term   | 30% deposit by T/T in advance and the balance against the copy of B/L                              |
| Shipment          | By sea,by air,by Express and your shipping agent is acceptable                                     |
| Usage<br>Occasion | Home decor, Wedding Decoration, Wedding Favors, Decoration enhancement,                            |

Composed clear glass, the outer walls of these <u>glass candle jars</u> act as a window to display your gorgeous scented candles.ensures that your candles will have ample space to burn, spreading wonderful scents throughout the room.

<u>Glass candle jars</u> brilliantly displays colorful candles. Use your creative talents to make elegant centerpieces for weddings, dining tables or any area requiring beautiful candle lighting.

Wide range of application