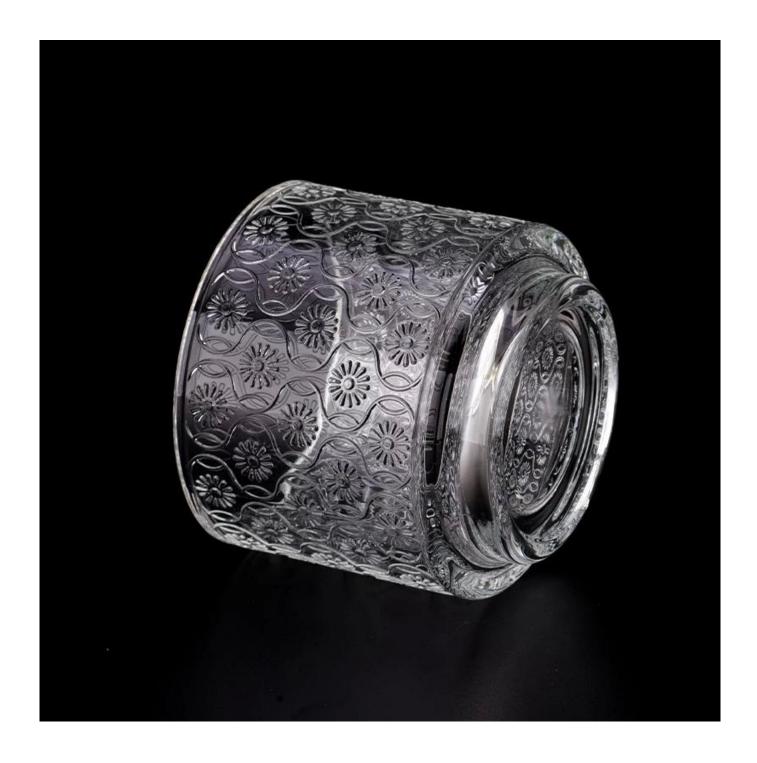

# product description

| product<br>name   | Wholesale 160Z embossment pattern <b>glass candle jar</b> manufacturers                            |
|-------------------|----------------------------------------------------------------------------------------------------|
| Sample<br>time    | 1. 5 days if there is glass shape and size 2. 15 days, if you need new shapes and sizes glass      |
| Measure           | Item No.:SGHY23083104 Top dia: 99 mm Bottom dia: 76 mm Height: 88 mm Weight: 421 g Capacity:455 ml |
| Packing           | Normal packing,Individual gift box, PVC box, window box, color box, white box, etc                 |
| Delivery<br>time  | Within 35 days after the sample and order confirmed                                                |
| Payment<br>term   | 30% deposit by T/T in advance and the balance against the copy of B/L                              |
| Shipment          | By sea,by air,by Express and your shipping agent is acceptable                                     |
| Usage<br>Occasion | Home decor, Wedding Decoration, Wedding Favors, Decoration enhancement,                            |

Composed clear glass, the outer walls of these <u>glass candle jars</u> act as a window to display your gorgeous scented candles.ensures that your candles will have ample space to burn, spreading wonderful scents throughout the room.