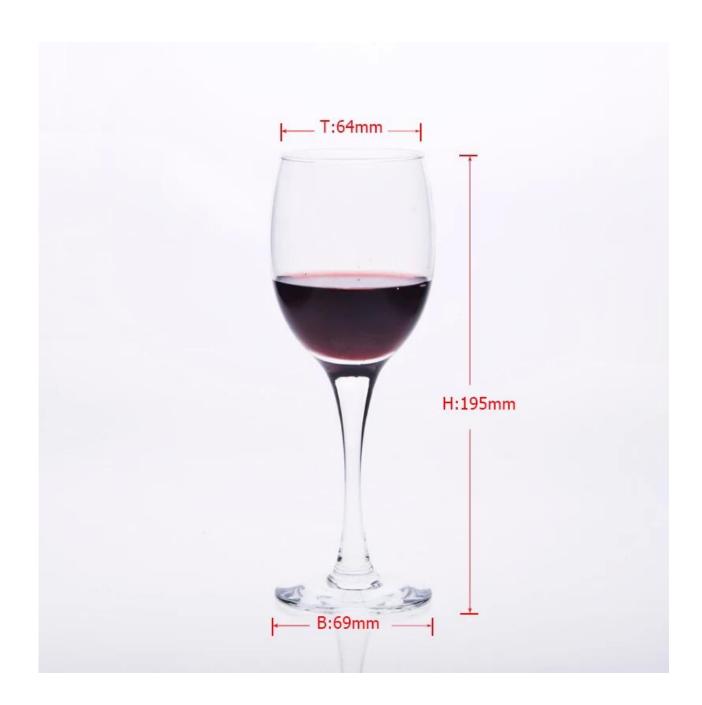

| Item No.         | SGJX138                                                                                                                                                                                                                                                                                                                                                 |
|------------------|---------------------------------------------------------------------------------------------------------------------------------------------------------------------------------------------------------------------------------------------------------------------------------------------------------------------------------------------------------|
| Material         | High white glass                                                                                                                                                                                                                                                                                                                                        |
| Color            | Clear                                                                                                                                                                                                                                                                                                                                                   |
| Craft            | Man blown                                                                                                                                                                                                                                                                                                                                               |
| Samples time     | <ol> <li>5 days if at exit shaped and size of glass</li> <li>15 days if need new shape or size of glass</li> </ol>                                                                                                                                                                                                                                      |
| Packing          | Normal packing,24or 36pcs into export carton,carton with cardboard divider                                                                                                                                                                                                                                                                              |
| Product Capacity | 500,000~1,000,000 pcs per month                                                                                                                                                                                                                                                                                                                         |
| Delivery time    | Within 35 days after the sample and order confirmed                                                                                                                                                                                                                                                                                                     |
| Payment terms    | 30% deposit by T/T in advance and the balance against the copy of B/L                                                                                                                                                                                                                                                                                   |
| Shipment         | By sea,by air,by Express and your shipping agent is acceptable                                                                                                                                                                                                                                                                                          |
| Product Features | <ol> <li>Hand made</li> <li>Suitable for used in pub, hotel, restaurants, home,etc</li> <li>Professional Q/C for quality control</li> <li>Competitive price and quality</li> <li>Meet FDA test and food grade</li> </ol>                                                                                                                                |
| For your choices | <ol> <li>Any logo printing on the glass body</li> <li>Any color painted, frost, electroplate, pattern laser carver for the finish</li> <li>Special package like shrink wrap, color gift box, white gift box etc</li> <li>Open new mould for the glass, wood, plastic or metal as you like</li> <li>Different size and shapes meet your needs</li> </ol> |