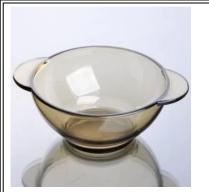

×

×

×

×

title="3050ml glass container with red lid"

**Colored glass bowl** 

heart shaped glass bowl with color lid

round dinnerware sealed glass bowl