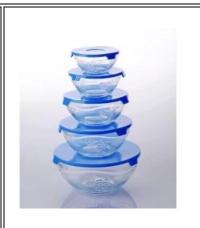

×

×

×

×

title="3050ml glass container with red lid"

**Colored glass bowl** 

heart shaped glass bowl with color lid

round dinnerware sealed glass bowl