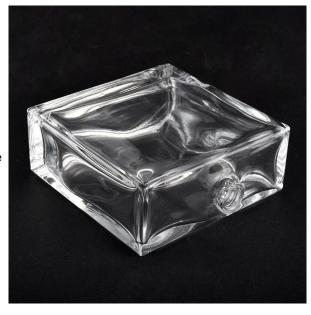

#### Flexible size design allows your market to grow rapidly

Top dia:15mm Bottom dia:88\*35mm Height:100mm Weight:306g

Capacity:160ml Custom designs and different sizes available

With our strong support, our customers are growing rapidly, from small workshops to industry leaders.