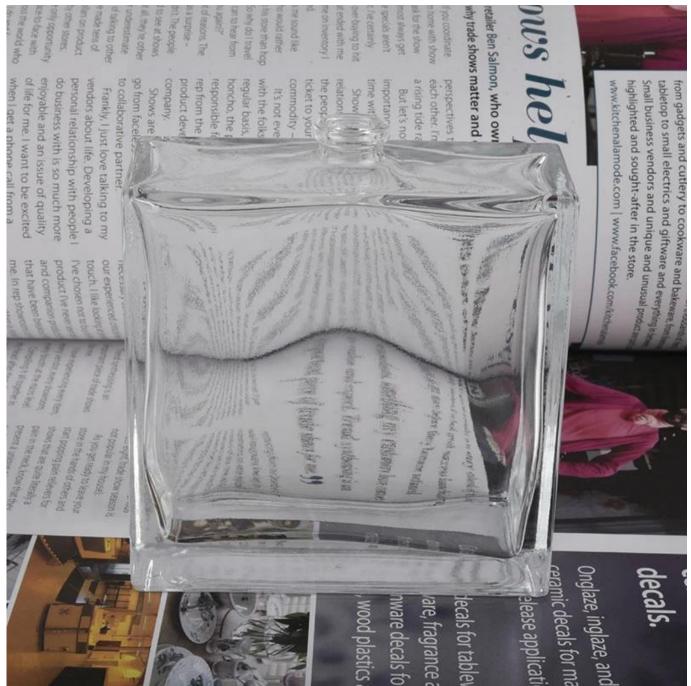

#### Flexible size design allows your market to grow rapidly

Top dia:15mm Bottom dia:88\*35mm Height:100mm Weight:306g

Capacity:160ml Custom designs and different sizes available

With our strong support, our customers are growing rapidly, from small workshops to industry leaders.