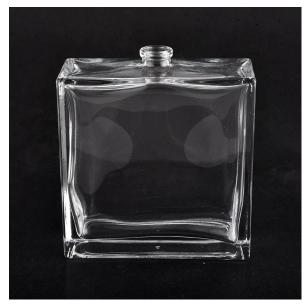

# 160ml glass sample vials bottle with mist sprayer perfume bottle

#### Flexible size design allows your market to grow rapidly

Top dia:15mm Bottom dia:88\*35mm Height:100mm Weight:306g

Capacity:160ml Custom designs and different sizes available

With our strong support, our customers are growing rapidly, from small workshops to industry leaders.