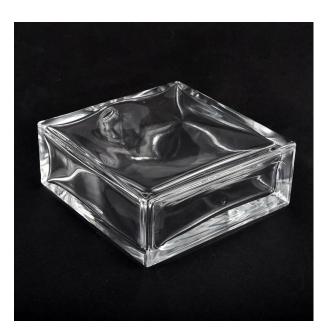

#### Flexible size design allows your market to grow rapidly

Top dia:15mm Bottom dia:88\*35mm Height:100mm Weight:306g

Capacity:160ml Custom designs and different sizes available

With our strong support, our customers are growing rapidly, from small workshops to industry leaders.