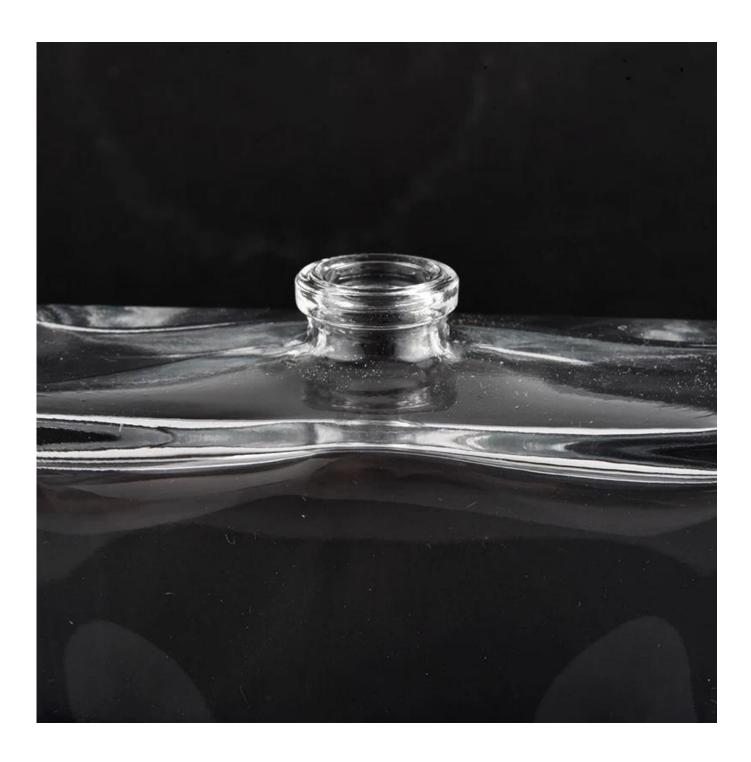

#### Flexible size design allows your market to grow rapidly

Top dia:15mm Bottom dia:88\*35mm Height:100mm Weight:306g

Capacity:160ml Custom designs and different sizes available

With our strong support, our customers are growing rapidly, from small workshops to industry leaders.