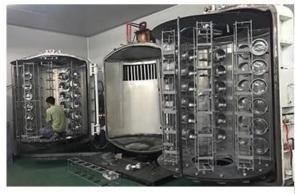

### **DEEP PROCESSING**

01
ELECTROPLATING

02 LASER ENGRAVING

03 SPRAYING

**04**VACUUM

ELECTROPLATING

05 SCREEN PRINTING