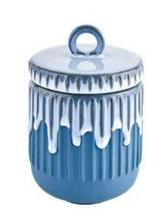

## MAIN PRODUCTS

Glass Candle Vessel

Ceramic Candle jar

Diffuser Bottles

Cement Candle jar

- . Decorative dinner in the bar or bar
- . Suitable for families, hotels or gardens
- . Special lover gift
- . Any chance of decoration