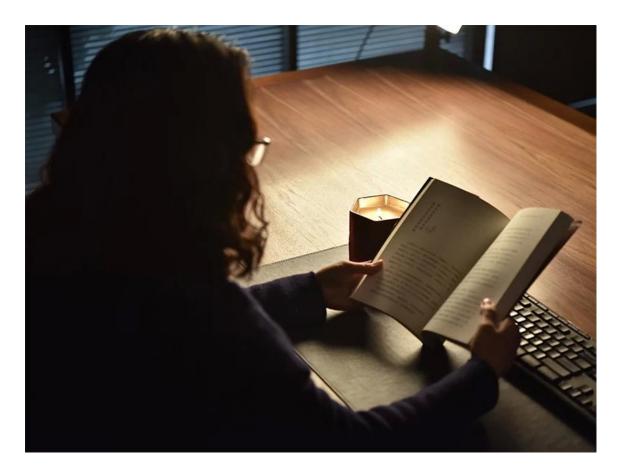

## Flexible size design can be expanded quickly Your market

Top DIA.: 96 mm

Bottom diameter: 96mm

Height: 105mm. Capacity: 460ml. Weight: 430g

We translate your ideas into creative spices products, we sell yourself in the local market.

## MAIN PRODUCTS

Glass Candle Vessel

Ceramic Candle jar

Diffuser Bottles

Cement Candle jar

- . Decorative dinner in the bar or bar
- . Suitable for families, hotels or gardens
- . Special lover gift
- . Any chance of decoration