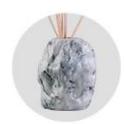

## Flexible size design can be expanded quickly Your market

Top DIA.: 96 mm

Bottom diameter: 96mm

Height: 105mm. Capacity: 460ml. Weight: 430g

We translate your ideas into creative spices products, we sell yourself in the local market.

#### feature of product

- 1. High quality home decorative glass incense bottle.
- 2. Applicable to hotel, wedding, etc.
- 3. Meet the function of ASTM test products.