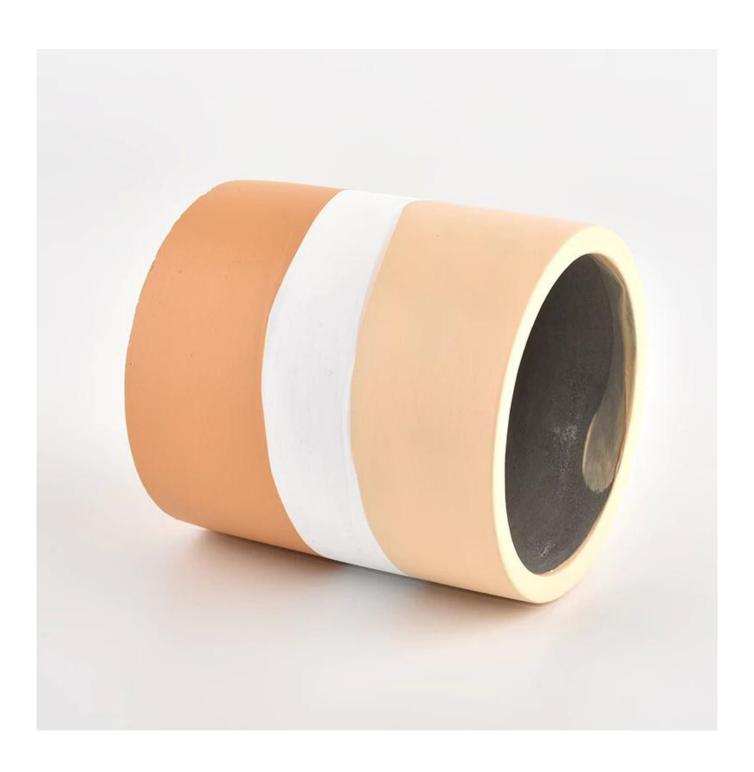

## Flexible size design can be expanded quickly Your market

Top DIA.: 96 mm

Bottom diameter: 96mm

Height: 105mm. Capacity: 460ml. Weight: 430g

We translate your ideas into creative spices products, we sell yourself in the local market.

## MAIN PRODUCTS

Glass Candle Vessel

Ceramic Candle jar

Diffuser Bottles

Cement Candle jar

- . Decorative dinner in the bar or bar
- . Suitable for families, hotels or gardens
- . Special lover gift
- . Any chance of decoration