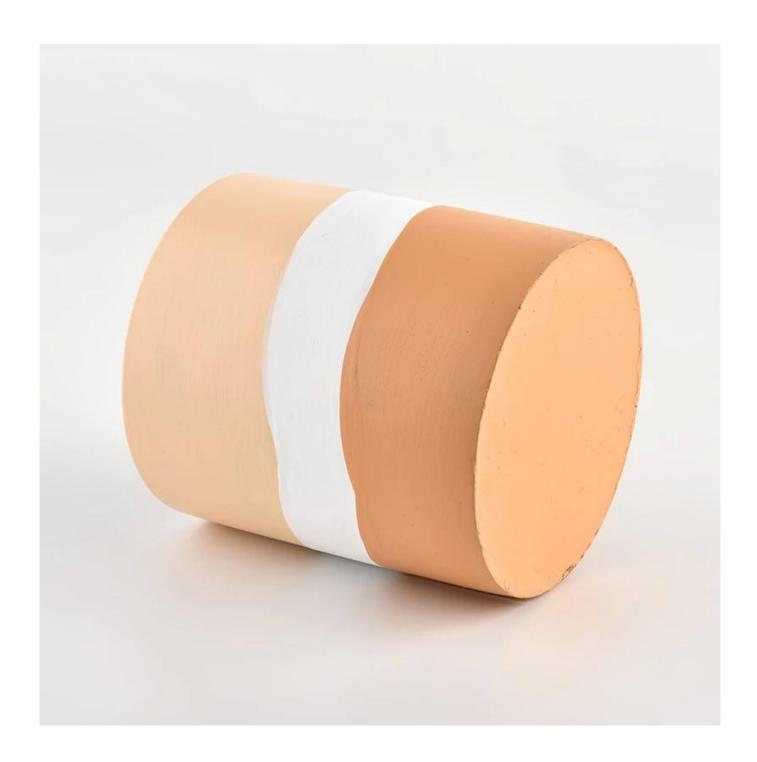

## Flexible size design can be expanded quickly Your market

Top DIA.: 96 mm

Bottom diameter: 96mm

Height: 105mm. Capacity: 460ml. Weight: 430g

We translate your ideas into creative spices products, we sell yourself in the local market.

## MAIN PRODUCTS

Glass Candle Vessel

Ceramic Candle jar

Diffuser Bottles

Cement Candle jar

- . Decorative dinner in the bar or bar
- . Suitable for families, hotels or gardens
- . Special lover gift
- . Any chance of decoration