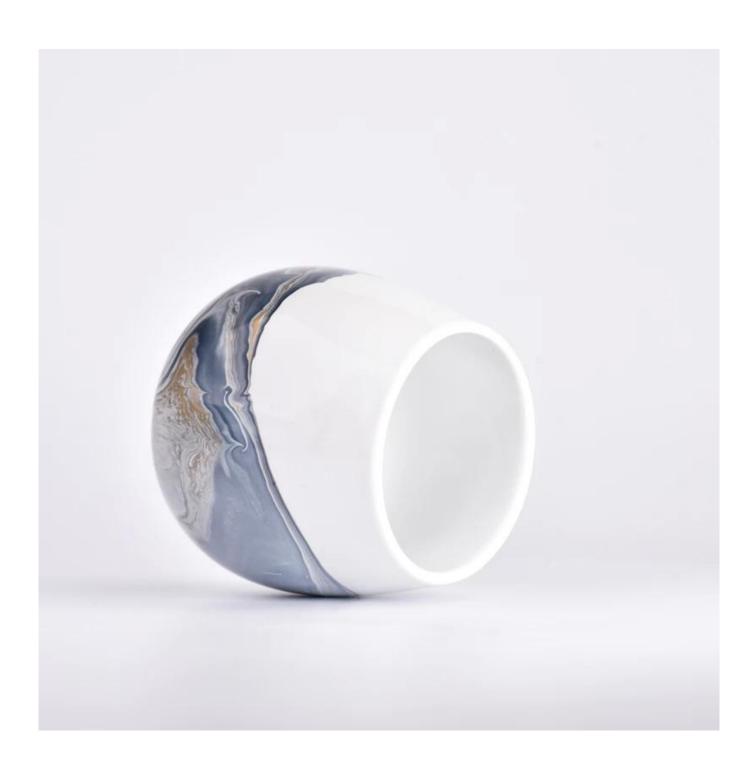

# 15oz marble pattern ceramic candle vessels wholesale

Sunny Glasswares not only places OEM / ODM orders, but also helps many brands to start with product concepts.

| 1             |                                                                                    |
|---------------|------------------------------------------------------------------------------------|
| Measure       | Item:SGTC23010502                                                                  |
|               | Top dia: 76mm                                                                      |
|               | Bottom dia: 51mm                                                                   |
|               | Height: 100mm                                                                      |
|               | Weight: 336g                                                                       |
|               | Capacity: 446ml                                                                    |
|               | Max dia: 98mm                                                                      |
| Packing       | Normal packing,Individual gift box, PVC box, window box, color box, white box, etc |
| Delivery time | Within 35 days after the sample and order confirmed                                |
| Payment term  | 30% deposit by T/T in advance and the balance against the copy of B/L              |
| Shipment      | By sea,by air,by Express and your shipping agent is acceptable                     |
| Usage         | Home decor, Wedding Decoration, Wedding Favors, Decoration enhancement             |
| Occasion      | rionie decor, wedding Decoration, wedding ravors, Decoration ennancement           |