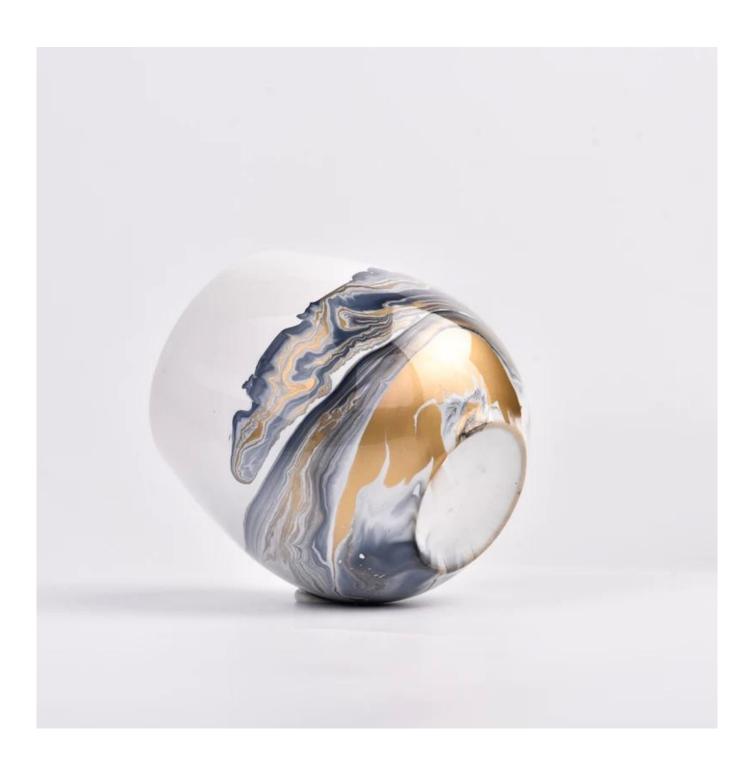

# 15oz marble pattern ceramic candle vessels wholesale

Sunny Glasswares not only places OEM / ODM orders, but also helps many brands to start with product concepts.

| 1             |                                                                                    |
|---------------|------------------------------------------------------------------------------------|
| Measure       | Item:SGTC23010502                                                                  |
|               | Top dia: 76mm                                                                      |
|               | Bottom dia: 51mm                                                                   |
|               | Height: 100mm                                                                      |
|               | Weight: 336g                                                                       |
|               | Capacity: 446ml                                                                    |
|               | Max dia: 98mm                                                                      |
| Packing       | Normal packing,Individual gift box, PVC box, window box, color box, white box, etc |
| Delivery time | Within 35 days after the sample and order confirmed                                |
| Payment term  | 30% deposit by T/T in advance and the balance against the copy of B/L              |
| Shipment      | By sea,by air,by Express and your shipping agent is acceptable                     |
| Usage         | Home decor, Wedding Decoration, Wedding Favors, Decoration enhancement             |
| Occasion      | rionie decor, wedding Decoration, wedding ravors, Decoration ennancement           |