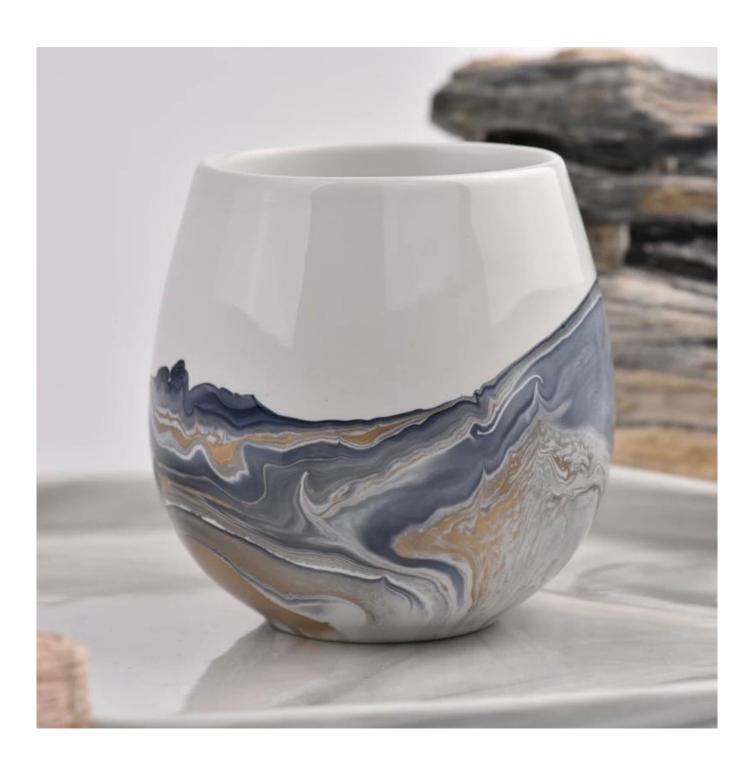

# 15oz marble pattern ceramic candle vessels wholesale

Sunny Glasswares not only places OEM / ODM orders, but also helps many brands to start with product concepts.

| 1             |                                                                                    |
|---------------|------------------------------------------------------------------------------------|
| Measure       | Item:SGTC23010502                                                                  |
|               | Top dia: 76mm                                                                      |
|               | Bottom dia: 51mm                                                                   |
|               | Height: 100mm                                                                      |
|               | Weight: 336g                                                                       |
|               | Capacity: 446ml                                                                    |
|               | Max dia: 98mm                                                                      |
| Packing       | Normal packing,Individual gift box, PVC box, window box, color box, white box, etc |
| Delivery time | Within 35 days after the sample and order confirmed                                |
| Payment term  | 30% deposit by T/T in advance and the balance against the copy of B/L              |
| Shipment      | By sea,by air,by Express and your shipping agent is acceptable                     |
| Usage         | Home decor, Wedding Decoration, Wedding Favors, Decoration enhancement             |
| Occasion      | rionie decor, wedding Decoration, wedding ravors, Decoration ennancement           |