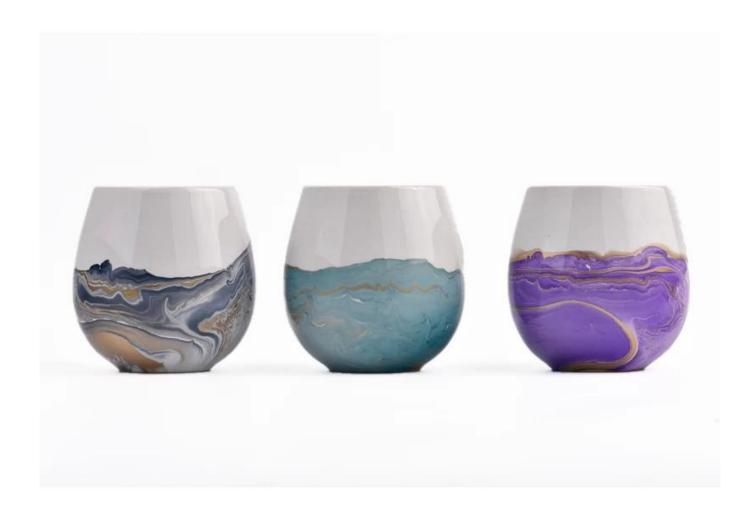

# 15oz marble pattern ceramic candle vessels wholesale

Sunny Glasswares not only places OEM / ODM orders, but also helps many brands to start with product concepts.

| 1             |                                                                                    |
|---------------|------------------------------------------------------------------------------------|
| Measure       | Item:SGTC23010502                                                                  |
|               | Top dia: 76mm                                                                      |
|               | Bottom dia: 51mm                                                                   |
|               | Height: 100mm                                                                      |
|               | Weight: 336g                                                                       |
|               | Capacity: 446ml                                                                    |
|               | Max dia: 98mm                                                                      |
| Packing       | Normal packing,Individual gift box, PVC box, window box, color box, white box, etc |
| Delivery time | Within 35 days after the sample and order confirmed                                |
| Payment term  | 30% deposit by T/T in advance and the balance against the copy of B/L              |
| Shipment      | By sea,by air,by Express and your shipping agent is acceptable                     |
| Usage         | Home decor, Wedding Decoration, Wedding Favors, Decoration enhancement             |
| Occasion      | rionie decor, wedding Decoration, wedding ravors, Decoration ennancement           |