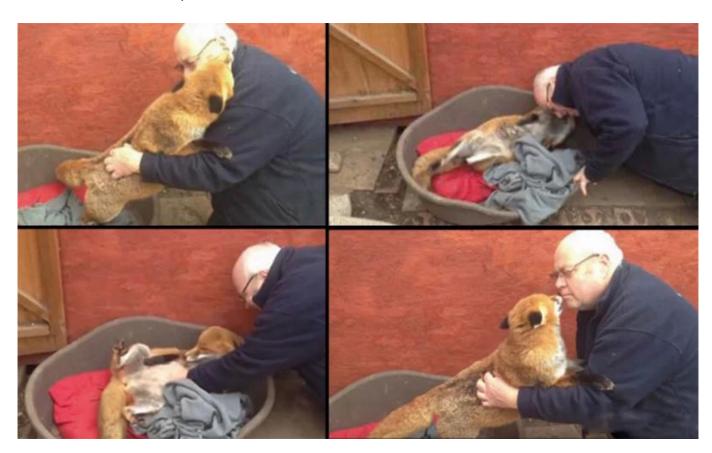

## **Design Concept**

A Story of fox was reported by one video website on December 5, 2015

The name of the uncle in the picture as below is Geoff, he rescued the "dog" 7 years ago,he sent the "dog" to the shelter to take care of it. Later, the "dog" grew up, and the containment station discovered that he was actually a fox, but it no longer had the ability to survive in the wild, so it could only continue to take it in.

Seven years later, when Geoff visited the little fox at the containment station, he found that the little fox remembered himself, and the whole scene was out of control..

A world without love is always empty. Let our love condense into exquisite gifts to spread this spirit and fill the world with love.