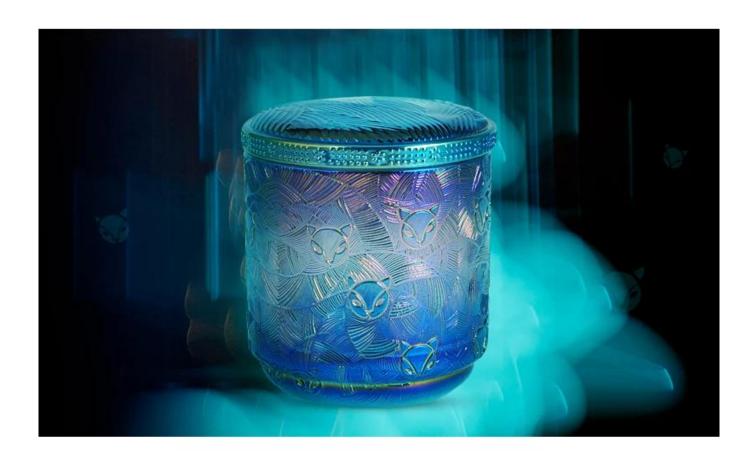

## 15oz iridescent embossed glass candle vessel with wooden lid fox pattern

The coquettish fox is agile, smart, noble and charming.

With the beating candlelight, sweet love comes.