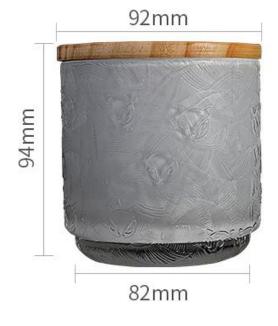

## 15oz iridescent embossed glass candle vessel with wooden lid fox pattern

## Exquisite Embossed Pattern

| Capacity | 431ml |
|----------|-------|
| weight   | 341g  |