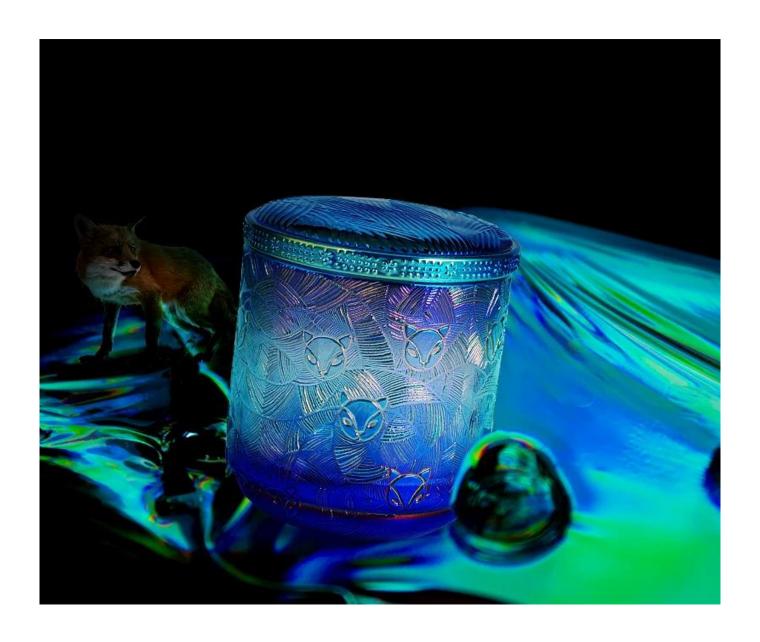

## 15oz iridescent embossed glass candle vessel with wooden lid fox pattern

The coquettish fox is agile, smart, noble and charming.

With the beating candlelight, sweet love comes.