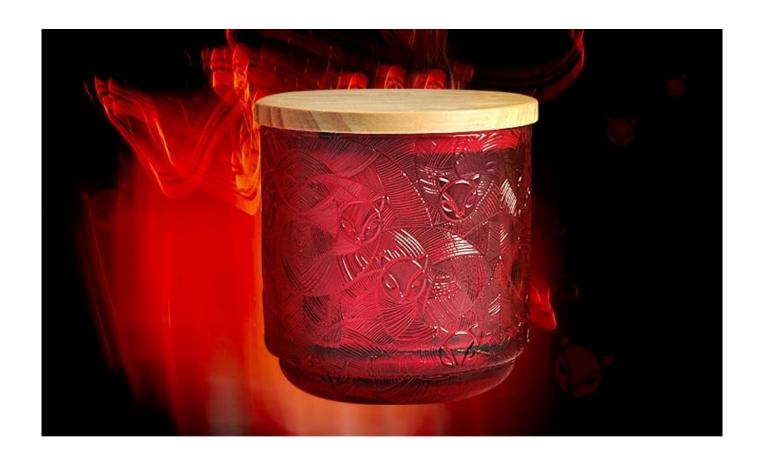

## 15oz iridescent embossed glass candle vessel with wooden lid fox pattern

The coquettish fox is agile, smart, noble and charming.

With the beating candlelight, sweet love comes.