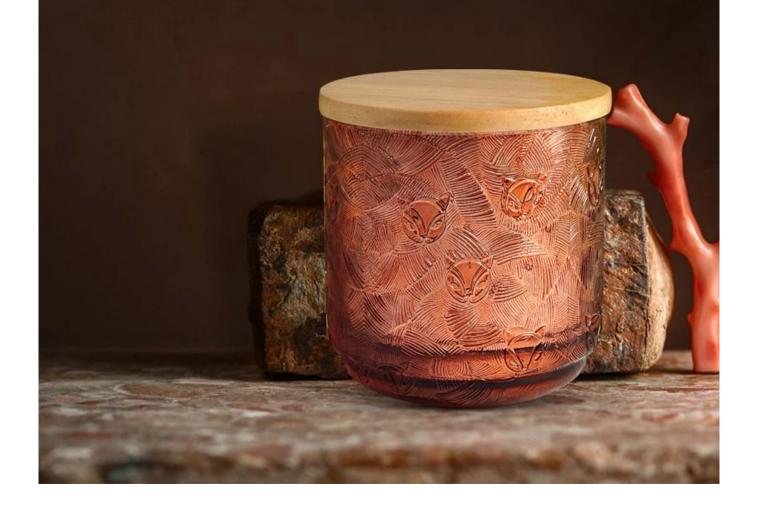

## 15oz iridescent embossed glass candle vessel with wooden lid fox pattern

The coquettish fox is agile, smart, noble and charming.

With the beating candlelight, sweet love comes.