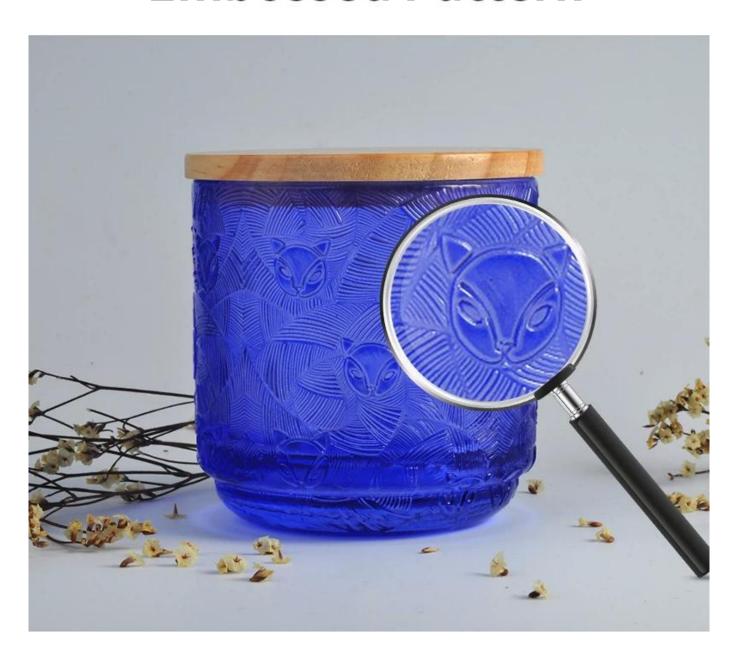

## Exquisite Embossed Pattern

| Capacity | 431ml |
|----------|-------|
| weight   | 341g  |