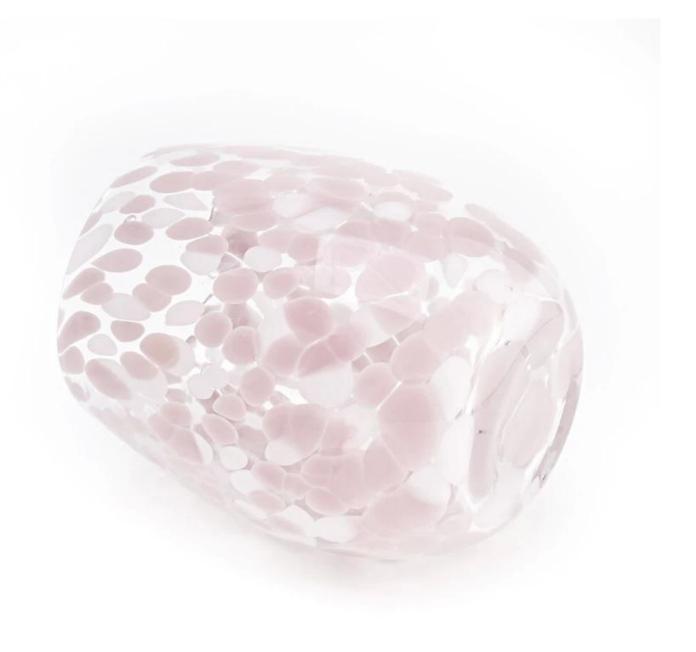

| Measure           | Item:SGHT22101805 Top dia: 75mm Bottom dia:45mm Height: 112mm Weight: 344g Capacity: 470ml |
|-------------------|--------------------------------------------------------------------------------------------|
| Packing           | Normal packing,Individual gift box, PVC box, window box, color box, white box, etc         |
| Delivery time     | Within 35 days after the sample and order confirmed                                        |
| Payment term      | 30% deposit by T/T in advance and the balance against the copy of B/L                      |
| Shipment          | By sea,by air,by Express and your shipping agent is acceptable                             |
| Usage<br>Occasion | Home decor,Wedding Decoration,Wedding Favors,Decoration enhancement                        |