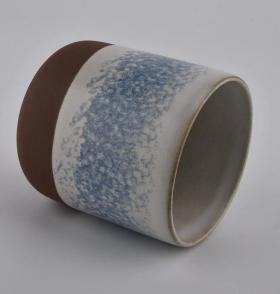

### Flexible size design can be expanded quickly Your market

Top DIA.: 90mm Bottom diameter: 50mm Height: 100mm. Capacity: 430ml. Weight: 263g

We translate your ideas into creative spices products, we sell yourself in the local market.

### feature of product

 High quality home decorative glass incense bottle.
Applicable to hotel, wedding, etc.
Meet the function of ASTM test products.