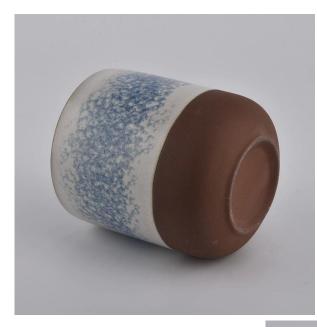

### Flexible size design can be expanded quickly Your market

Top DIA.: 90mm Bottom diameter: 50mm Height: 100mm. Capacity: 430ml. Weight: 263g

We translate your ideas into creative spices products, we sell yourself in the local market.

### feature of product

 High quality home decorative glass incense bottle.
Applicable to hotel, wedding, etc.
Meet the function of ASTM test products.