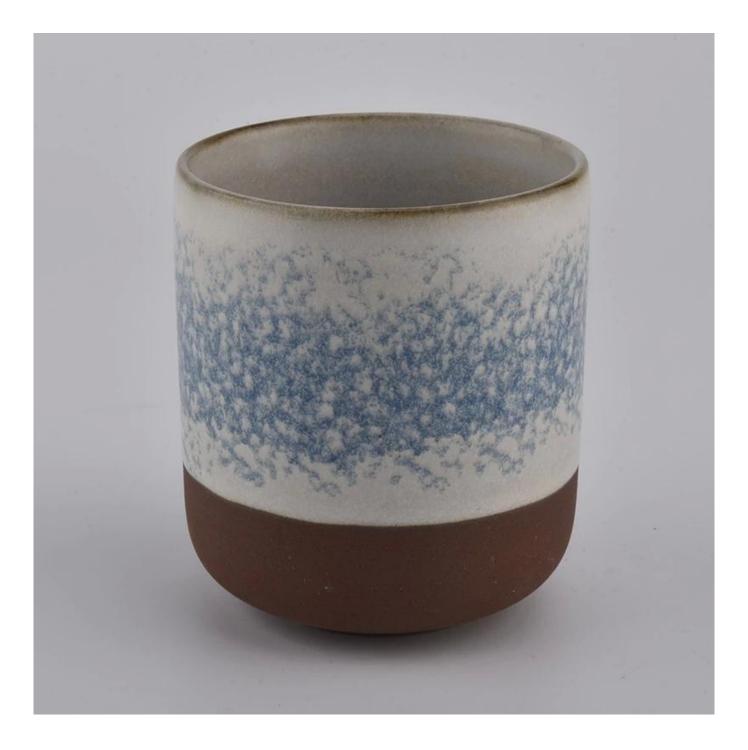

### Flexible size design can be expanded quickly Your market

Top DIA.: 90mm Bottom diameter: 50mm Height: 100mm. Capacity: 430ml. Weight: 263g

We translate your ideas into creative spices products, we sell yourself in the local market.

### feature of product

 High quality home decorative glass incense bottle.
Applicable to hotel, wedding, etc.
Meet the function of ASTM test products.