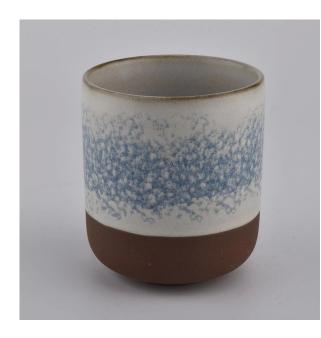

### Flexible size design can be expanded quickly Your market

Top DIA.: 90mm Bottom diameter: 50mm Height: 100mm. Capacity: 430ml. Weight: 263g

We translate your ideas into creative spices products, we sell yourself in the local market.

### feature of product

 High quality home decorative glass incense bottle.
Applicable to hotel, wedding, etc.
Meet the function of ASTM test products.