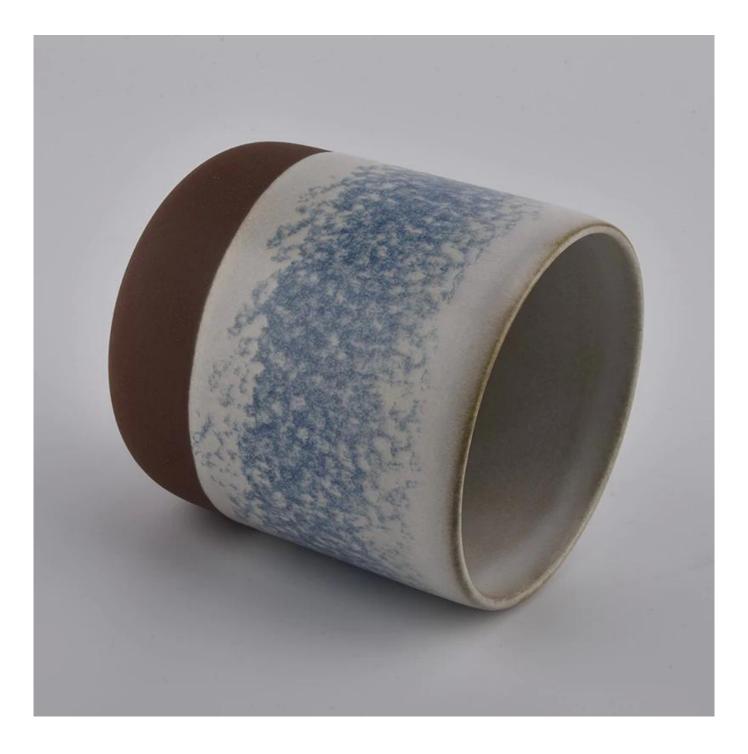

### Q2: Do you have any other colors/sizes for this kind of jar?

Any colors can be customized according to pantone number or your sample, the we have some hot sale regular sizes for you to choose, if you want to make new sizes we can also open new molds.

### Q3: What kind of lids you can offer?

We can provide lids in different materials like glass, ceramic, metal, wood, concrete and plastic ect.