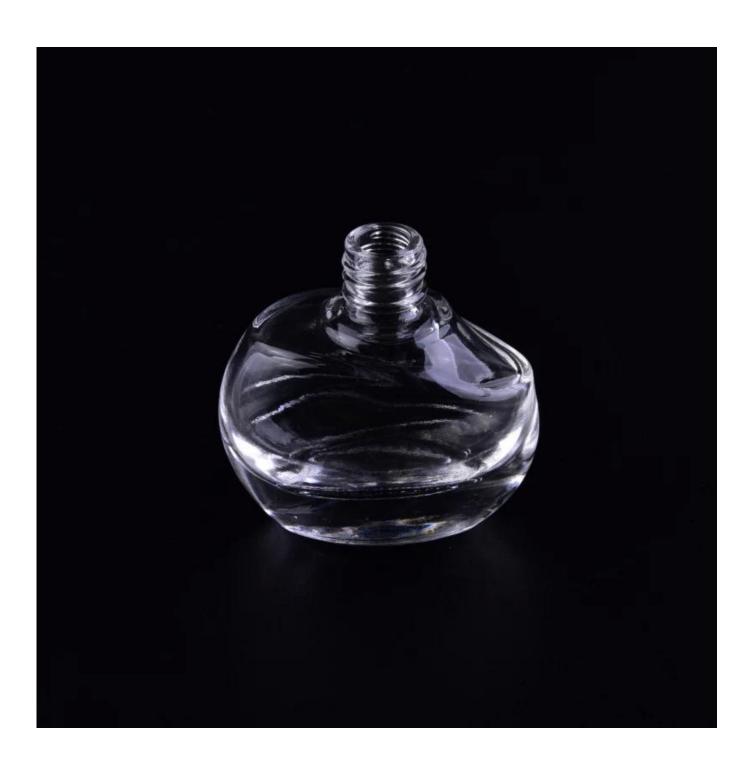

## 15ml carry-on Mini Cheap Clear Glass Perfume Bottle

| Item name       | 15ml carry-on Mini Cheap Clear<br>Glass Perfume Bottle                                                                                             |
|-----------------|----------------------------------------------------------------------------------------------------------------------------------------------------|
| Item No.        | SGYB16111012                                                                                                                                       |
| Size            | Top Dia[]1.1cm<br>Bottom Dia[]3.5 X 2cm<br>Height[]5cm<br>Weight[]42g<br>Capacity[]15ml                                                            |
| Capacity/Weight | 42g/15ml                                                                                                                                           |
| Sample time     | 1.5 days if at exist shape and size of products 2.15 days if need new shape and size of products                                                   |
| Packing         | Normal safety packing<br>24pcs/36pcs/48pcs etc. per<br>export carton with egg divider                                                              |
| MOQ             | 100,000pcs                                                                                                                                         |
| Delivery time   | Within 35 days after order confirmed                                                                                                               |
| Payment terms   | 30% deposit by T/T in advance, the balance after showing the copy of B/L                                                                           |
| Product feature | 1.High quality and competitve prices 2.Meet FDA, SGS,LFGB etc. test 3.Eco-friendly 4.Widely apply to Wedding, party, home, bar etc. 5.Machine made |