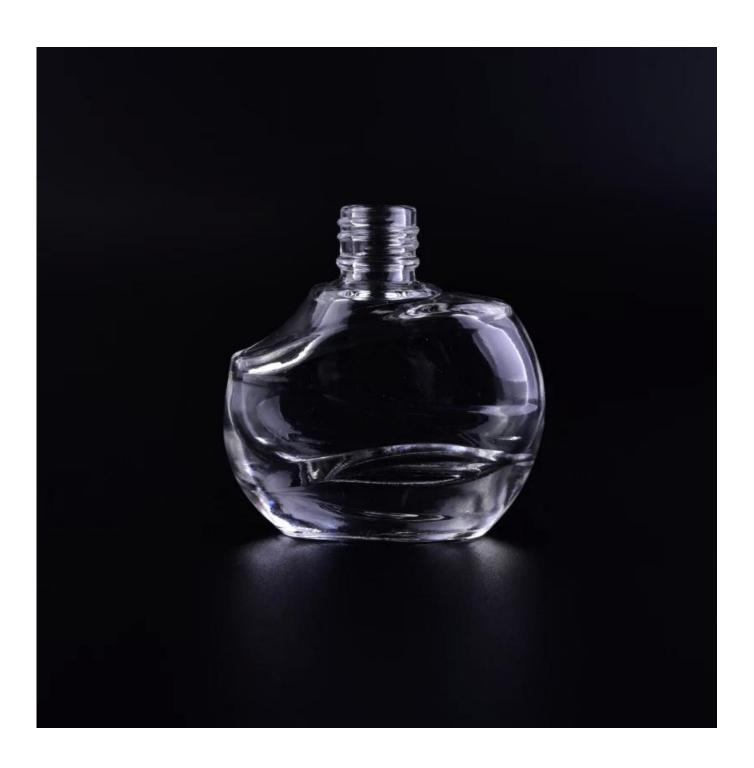

## 15ml carry-on Mini Cheap Clear Glass Perfume Bottle

| Item name       | 15ml carry-on Mini Cheap Clear<br>Glass Perfume Bottle                                                                                             |
|-----------------|----------------------------------------------------------------------------------------------------------------------------------------------------|
| Item No.        | SGYB16111012                                                                                                                                       |
| Size            | Top Dia[]1.1cm<br>Bottom Dia[]3.5 X 2cm<br>Height[]5cm<br>Weight[]42g<br>Capacity[]15ml                                                            |
| Capacity/Weight | 42g/15ml                                                                                                                                           |
| Sample time     | 1.5 days if at exist shape and size of products 2.15 days if need new shape and size of products                                                   |
| Packing         | Normal safety packing<br>24pcs/36pcs/48pcs etc. per<br>export carton with egg divider                                                              |
| MOQ             | 100,000pcs                                                                                                                                         |
| Delivery time   | Within 35 days after order confirmed                                                                                                               |
| Payment terms   | 30% deposit by T/T in advance, the balance after showing the copy of B/L                                                                           |
| Product feature | 1.High quality and competitve prices 2.Meet FDA, SGS,LFGB etc. test 3.Eco-friendly 4.Widely apply to Wedding, party, home, bar etc. 5.Machine made |