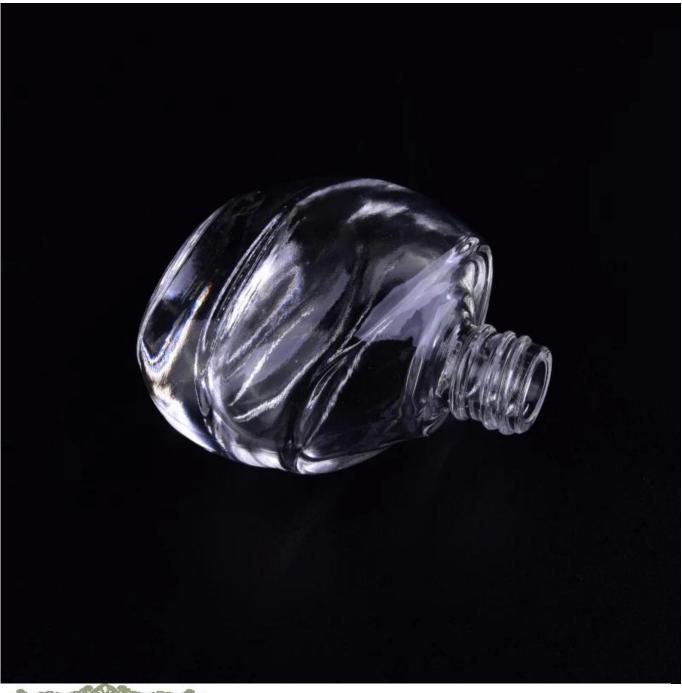

## 15ml carry-on Mini Cheap Clear Glass Perfume Bottle

| Item name       | 15ml carry-on Mini Cheap Clear<br>Glass Perfume Bottle                                                                                             |
|-----------------|----------------------------------------------------------------------------------------------------------------------------------------------------|
| Item No.        | SGYB16111012                                                                                                                                       |
| Size            | Top Dia[]1.1cm<br>Bottom Dia[]3.5 X 2cm<br>Height[]5cm<br>Weight[]42g<br>Capacity[]15ml                                                            |
| Capacity/Weight | 42g/15ml                                                                                                                                           |
| Sample time     | 1.5 days if at exist shape and size of products 2.15 days if need new shape and size of products                                                   |
| Packing         | Normal safety packing<br>24pcs/36pcs/48pcs etc. per<br>export carton with egg divider                                                              |
| MOQ             | 100,000pcs                                                                                                                                         |
| Delivery time   | Within 35 days after order confirmed                                                                                                               |
| Payment terms   | 30% deposit by T/T in advance, the balance after showing the copy of B/L                                                                           |
| Product feature | 1.High quality and competitve prices 2.Meet FDA, SGS,LFGB etc. test 3.Eco-friendly 4.Widely apply to Wedding, party, home, bar etc. 5.Machine made |