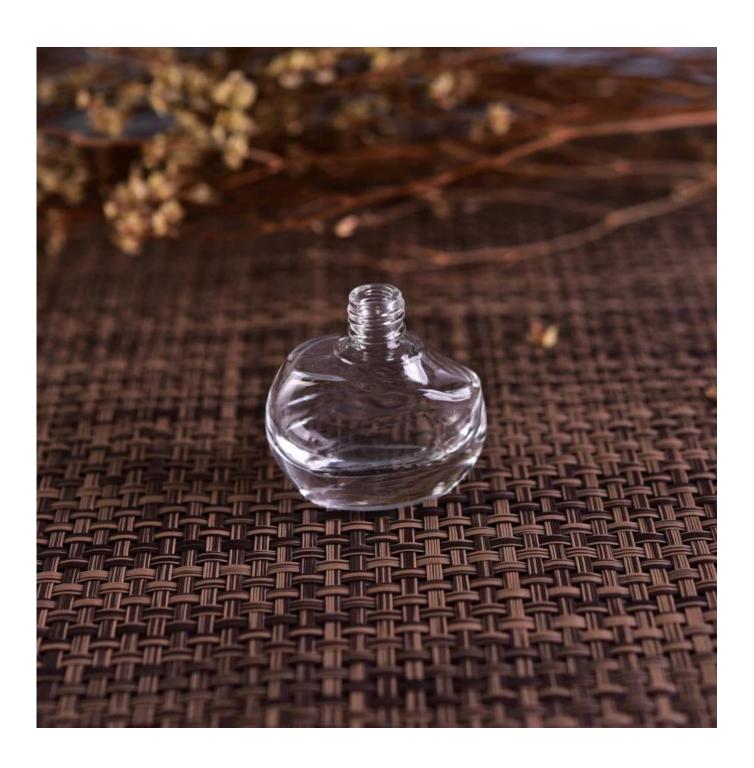

## 15ml carry-on Mini Cheap Clear Glass Perfume Bottle

| Item name       | 15ml carry-on Mini Cheap Clear<br>Glass Perfume Bottle                                                                                             |
|-----------------|----------------------------------------------------------------------------------------------------------------------------------------------------|
| Item No.        | SGYB16111012                                                                                                                                       |
| Size            | Top Dia[]1.1cm<br>Bottom Dia[]3.5 X 2cm<br>Height[]5cm<br>Weight[]42g<br>Capacity[]15ml                                                            |
| Capacity/Weight | 42g/15ml                                                                                                                                           |
| Sample time     | 1.5 days if at exist shape and size of products 2.15 days if need new shape and size of products                                                   |
| Packing         | Normal safety packing<br>24pcs/36pcs/48pcs etc. per<br>export carton with egg divider                                                              |
| MOQ             | 100,000pcs                                                                                                                                         |
| Delivery time   | Within 35 days after order confirmed                                                                                                               |
| Payment terms   | 30% deposit by T/T in advance, the balance after showing the copy of B/L                                                                           |
| Product feature | 1.High quality and competitve prices 2.Meet FDA, SGS,LFGB etc. test 3.Eco-friendly 4.Widely apply to Wedding, party, home, bar etc. 5.Machine made |