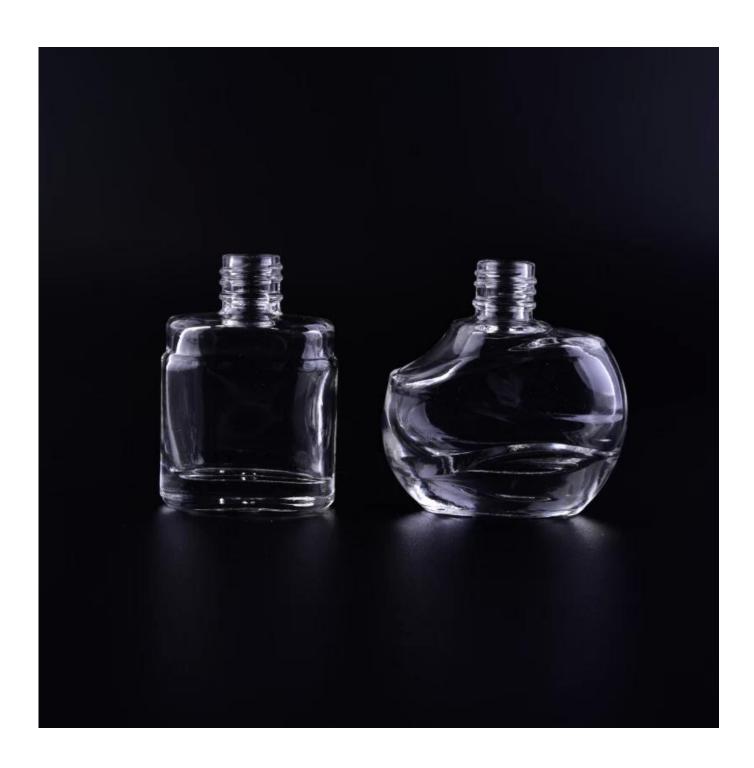

## 15ml carry-on Mini Cheap Clear Glass Perfume Bottle

| Item name       | 15ml carry-on Mini Cheap Clear<br>Glass Perfume Bottle                                                                                             |
|-----------------|----------------------------------------------------------------------------------------------------------------------------------------------------|
| Item No.        | SGYB16111012                                                                                                                                       |
| Size            | Top Dia[]1.1cm<br>Bottom Dia[]3.5 X 2cm<br>Height[]5cm<br>Weight[]42g<br>Capacity[]15ml                                                            |
| Capacity/Weight | 42g/15ml                                                                                                                                           |
| Sample time     | 1.5 days if at exist shape and size of products 2.15 days if need new shape and size of products                                                   |
| Packing         | Normal safety packing<br>24pcs/36pcs/48pcs etc. per<br>export carton with egg divider                                                              |
| MOQ             | 100,000pcs                                                                                                                                         |
| Delivery time   | Within 35 days after order confirmed                                                                                                               |
| Payment terms   | 30% deposit by T/T in advance, the balance after showing the copy of B/L                                                                           |
| Product feature | 1.High quality and competitve prices 2.Meet FDA, SGS,LFGB etc. test 3.Eco-friendly 4.Widely apply to Wedding, party, home, bar etc. 5.Machine made |