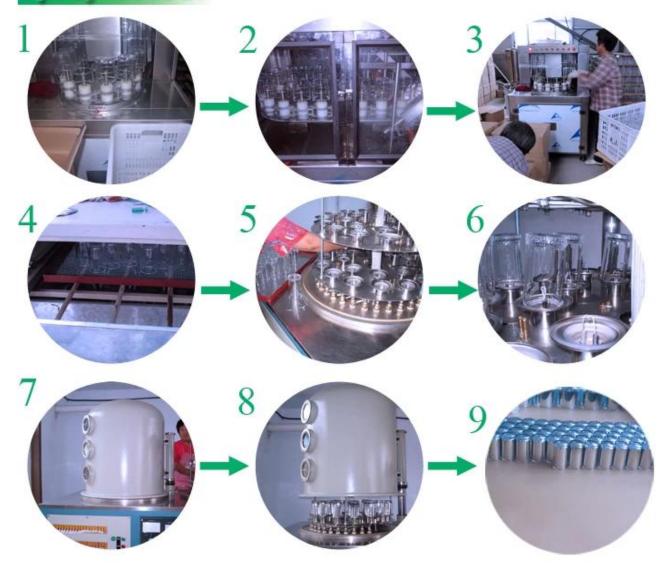

|
| MOQ             | 100,000pcs                                                                                                                                         |
| Delivery time   | Within 35 days after order confirmed                                                                                                               |
| Payment terms   | 30% deposit by T/T in advance, the balance after showing the copy of B/L                                                                           |
| Product feature | 1.High quality and competitve prices 2.Meet FDA, SGS,LFGB etc. test 3.Eco-friendly 4.Widely apply to Wedding, party, home, bar etc. 5.Machine made |













Similar Products Link



















## Factory Show



## Spray colour









For more information, please visit our website:  $\underline{www.okcandle.com}$