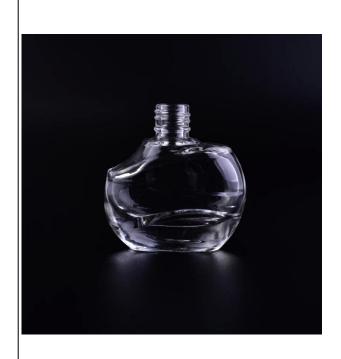

## 15ml carry-on Mini Cheap Clear Glass Perfume Bottle

| Item name       | 15ml carry-on Mini Cheap Clear<br>Glass Perfume Bottle                                                                                             |
|-----------------|----------------------------------------------------------------------------------------------------------------------------------------------------|
| Item No.        | SGYB16111012                                                                                                                                       |
| Size            | Top Dia[]1.1cm<br>Bottom Dia[]3.5 X 2cm<br>Height[]5cm<br>Weight[]42g<br>Capacity[]15ml                                                            |
| Capacity/Weight | 42g/15ml                                                                                                                                           |
| Sample time     | 1.5 days if at exist shape and size of products 2.15 days if need new shape and size of products                                                   |
| Packing         | Normal safety packing<br>24pcs/36pcs/48pcs etc. per<br>export carton with egg divider                                                              |
| MOQ             | 100,000pcs                                                                                                                                         |
| Delivery time   | Within 35 days after order confirmed                                                                                                               |
| Payment terms   | 30% deposit by T/T in advance, the balance after showing the copy of B/L                                                                           |
| Product feature | 1.High quality and competitve prices 2.Meet FDA, SGS,LFGB etc. test 3.Eco-friendly 4.Widely apply to Wedding, party, home, bar etc. 5.Machine made |