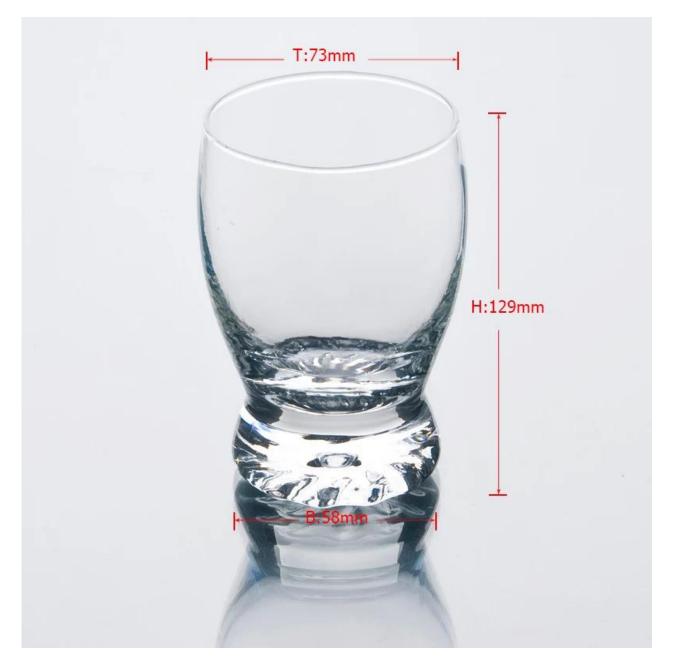

| 2. Suitable for used in hotel, home, etc.                                  |
|                  | 3. It is eco-friendly                                                      |
|                  | 4. Meet CE & FDA test & CA 65 test                                         |
| For your choices | 1. Different designs and sizes for choice                                  |
|                  | 2 .Any color painted, frost, electroplate, pattern laser carver processing |
|                  | 3. Special package like shrink wrap, color gift box, white gift box etc.   |
|                  | 4. We have exclusive workers for quality control                           |
|                  | 5. We have professional workshop and warehouse to ensure the delivery time |

## **Product Photo:**





## **Related Products:**



## **Company Show:**



Factory Show:



For more <u>blown glass cup</u> or any glassware, please visit our website: http://www.okcandle.com/ Or here may help you know more about us: **FAQ**