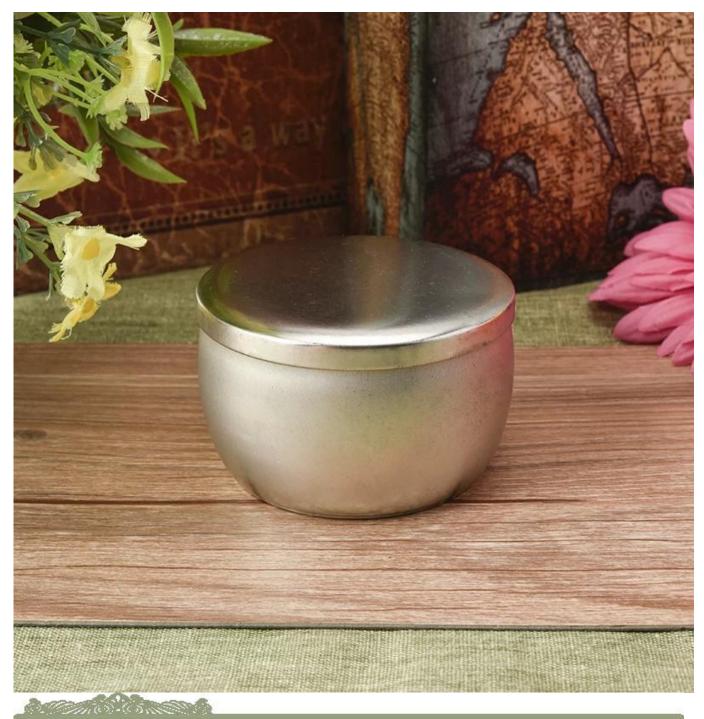

### 150ml tin box tinplate candle jars

| Item number.             | SGSL17051901                                                                                                                                    |
|--------------------------|-------------------------------------------------------------------------------------------------------------------------------------------------|
| Material                 | Tin                                                                                                                                             |
| Craft                    | wholesales tin candle containers                                                                                                                |
| Samples time             | <ol> <li>5 days if there is a form and size of the ceramic</li> <li>15 days, if you need a new shape and size ceramic</li> </ol>                |
| Product Capacity         | 500,000 ~ 1,000,000 pieces per month                                                                                                            |
| The Features of products | <ol> <li>metal copper candle jar</li> <li>Suitable for use in hotel, house, etc.</li> <li>This eco-friendly.</li> <li>Meet ASTM test</li> </ol> |