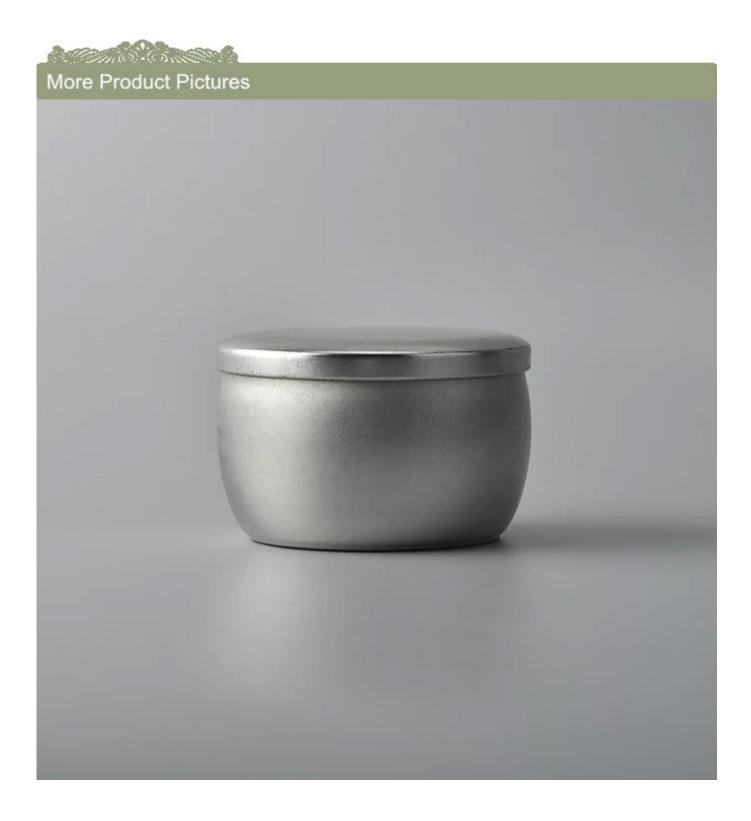

### 150ml tin box tinplate candle jars

| Item number.             | SGSL17051901                                                                                                                                    |
|--------------------------|-------------------------------------------------------------------------------------------------------------------------------------------------|
| Material                 | Tin                                                                                                                                             |
| Craft                    | wholesales tin candle containers                                                                                                                |
| Samples time             | <ol> <li>5 days if there is a form and size of the ceramic</li> <li>15 days, if you need a new shape and size ceramic</li> </ol>                |
| Product Capacity         | 500,000 ~ 1,000,000 pieces per month                                                                                                            |
| The Features of products | <ol> <li>metal copper candle jar</li> <li>Suitable for use in hotel, house, etc.</li> <li>This eco-friendly.</li> <li>Meet ASTM test</li> </ol> |