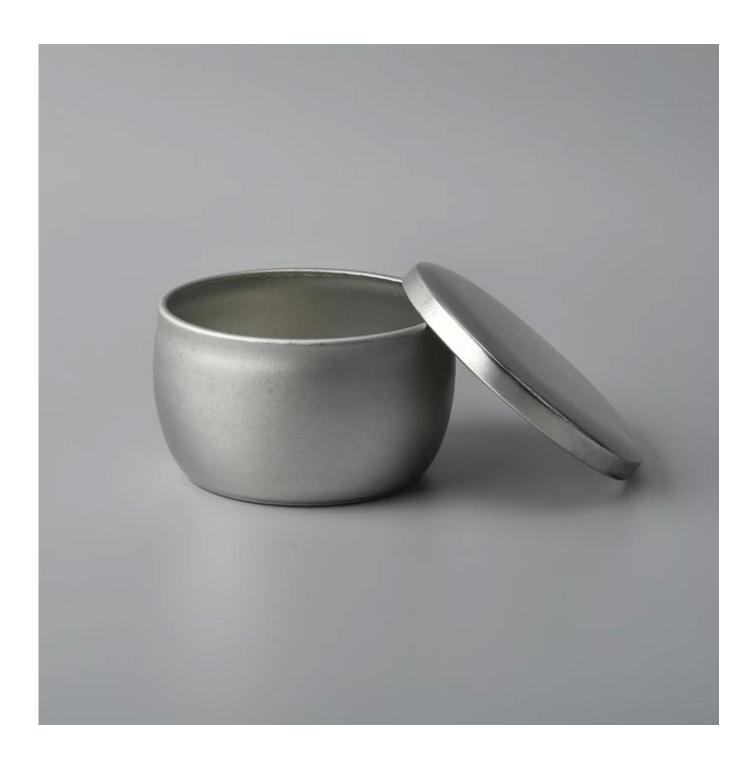

### 150ml tin box tinplate candle jars

| Item number.             | SGSL17051901                                                                                                                                    |
|--------------------------|-------------------------------------------------------------------------------------------------------------------------------------------------|
| Material                 | Tin                                                                                                                                             |
| Craft                    | wholesales tin candle containers                                                                                                                |
| Samples time             | <ol> <li>5 days if there is a form and size of the ceramic</li> <li>15 days, if you need a new shape and size ceramic</li> </ol>                |
| Product Capacity         | 500,000 ~ 1,000,000 pieces per month                                                                                                            |
| The Features of products | <ol> <li>metal copper candle jar</li> <li>Suitable for use in hotel, house, etc.</li> <li>This eco-friendly.</li> <li>Meet ASTM test</li> </ol> |