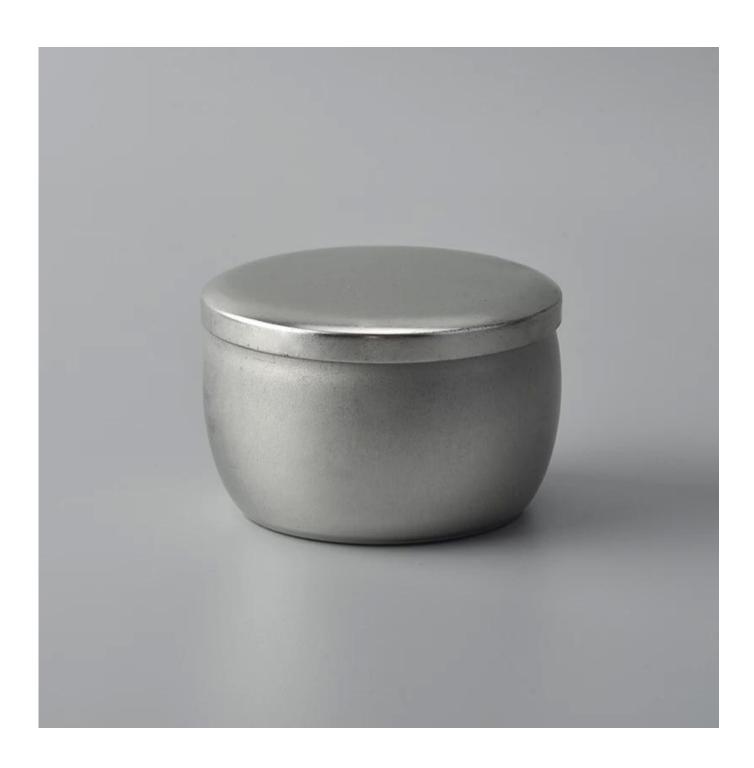

### 150ml tin box tinplate candle jars

| Item number.             | SGSL17051901                                                                                                                                    |
|--------------------------|-------------------------------------------------------------------------------------------------------------------------------------------------|
| Material                 | Tin                                                                                                                                             |
| Craft                    | wholesales tin candle containers                                                                                                                |
| Samples time             | <ol> <li>5 days if there is a form and size of the ceramic</li> <li>15 days, if you need a new shape and size ceramic</li> </ol>                |
| Product Capacity         | 500,000 ~ 1,000,000 pieces per month                                                                                                            |
| The Features of products | <ol> <li>metal copper candle jar</li> <li>Suitable for use in hotel, house, etc.</li> <li>This eco-friendly.</li> <li>Meet ASTM test</li> </ol> |