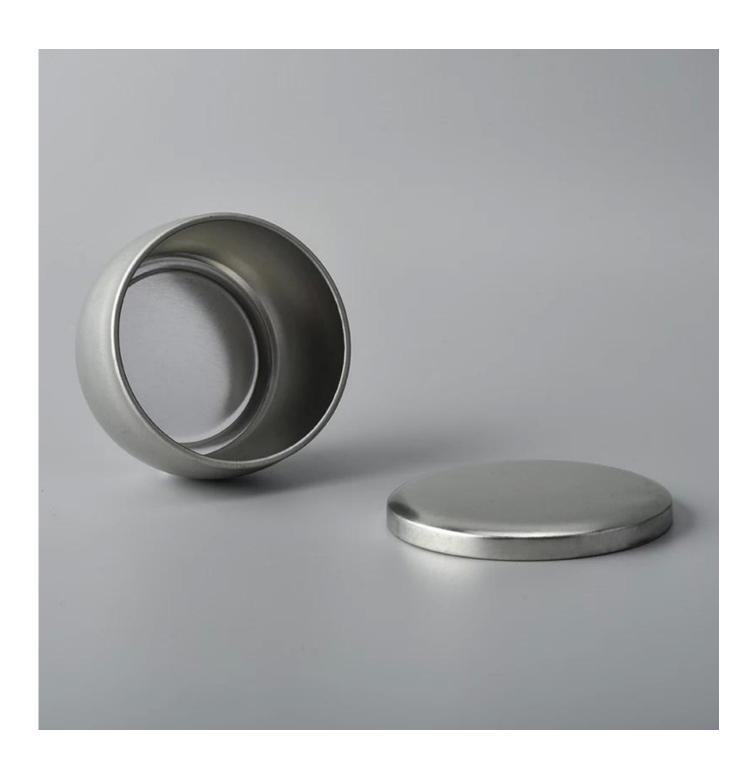

### 150ml tin box tinplate candle jars

| Item number.             | SGSL17051901                                                                                                                                    |
|--------------------------|-------------------------------------------------------------------------------------------------------------------------------------------------|
| Material                 | Tin                                                                                                                                             |
| Craft                    | wholesales tin candle containers                                                                                                                |
| Samples time             | <ol> <li>5 days if there is a form and size of the ceramic</li> <li>15 days, if you need a new shape and size ceramic</li> </ol>                |
| Product Capacity         | 500,000 ~ 1,000,000 pieces per month                                                                                                            |
| The Features of products | <ol> <li>metal copper candle jar</li> <li>Suitable for use in hotel, house, etc.</li> <li>This eco-friendly.</li> <li>Meet ASTM test</li> </ol> |