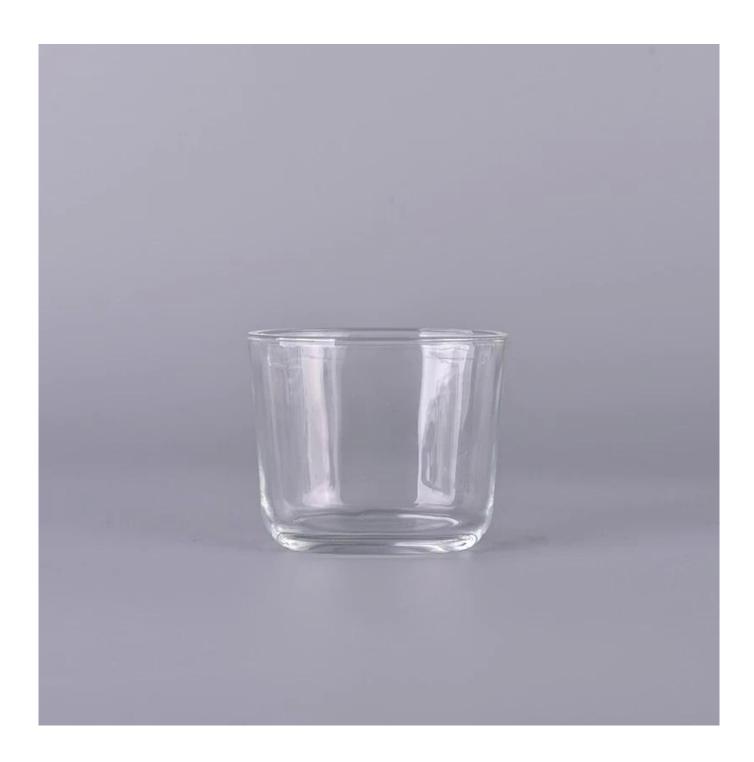

# 150ml empty clear glass candle jar wholesale

Sunny Glasswares not only places  $\operatorname{OEM}$  /  $\operatorname{ODM}$  orders, but also helps many brands to start with product concepts.

## Why choose Sunny.

| product name    | 150ml empty clear glass candle jar wholesale                                                                      |
|-----------------|-------------------------------------------------------------------------------------------------------------------|
| - Samnia iima i | 1. 5 days if there is glass shape and size                                                                        |
|                 | 2. 15 days, if you need new shapes and sizes glass                                                                |
| Measure         | Item NO:SGHY24062508 Top dia: 81×63mm Bottom dia: 55×36mm Height: 67mm Weight: 142g Capacity: 167ml MOQ: 20000pcs |