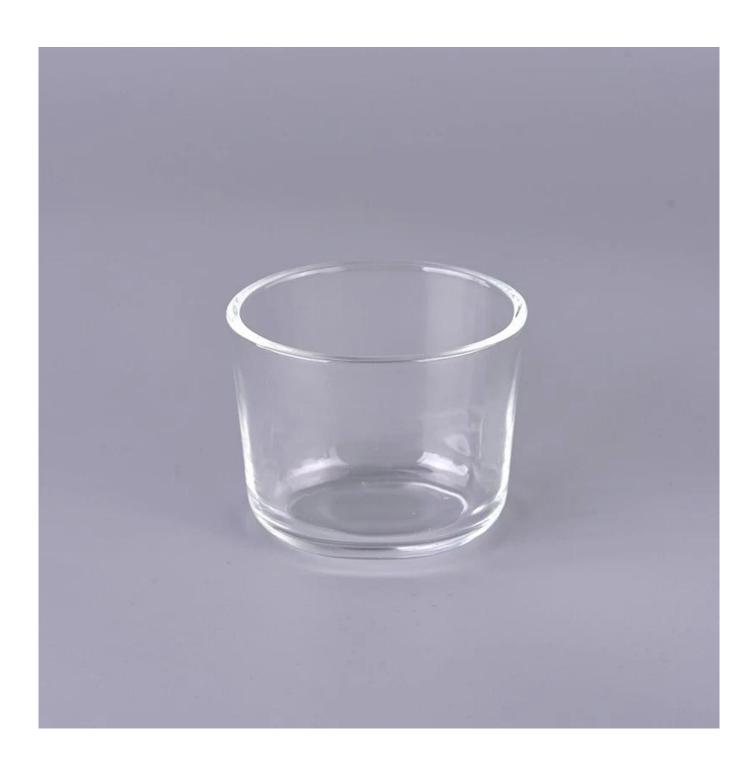

# 150ml empty clear glass candle jar wholesale

Sunny Glasswares not only places  $\operatorname{OEM}$  /  $\operatorname{ODM}$  orders, but also helps many brands to start with product concepts.

## Why choose Sunny.

| product name    | 150ml empty clear glass candle jar wholesale                                                                      |
|-----------------|-------------------------------------------------------------------------------------------------------------------|
| - Samnia iima i | 1. 5 days if there is glass shape and size                                                                        |
|                 | 2. 15 days, if you need new shapes and sizes glass                                                                |
| Measure         | Item NO:SGHY24062508 Top dia: 81×63mm Bottom dia: 55×36mm Height: 67mm Weight: 142g Capacity: 167ml MOQ: 20000pcs |