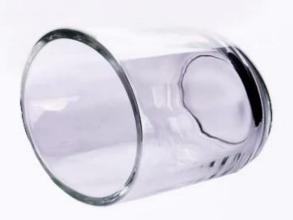

# 150ml empty clear glass candle jar wholesale

Sunny Glasswares not only places  $\operatorname{OEM}$  /  $\operatorname{ODM}$  orders, but also helps many brands to start with product concepts.

## Why choose Sunny.

| product name    | 150ml empty clear glass candle jar wholesale                                                                      |
|-----------------|-------------------------------------------------------------------------------------------------------------------|
| - Samnia iima i | 1. 5 days if there is glass shape and size                                                                        |
|                 | 2. 15 days, if you need new shapes and sizes glass                                                                |
| Measure         | Item NO:SGHY24062508 Top dia: 81×63mm Bottom dia: 55×36mm Height: 67mm Weight: 142g Capacity: 167ml MOQ: 20000pcs |