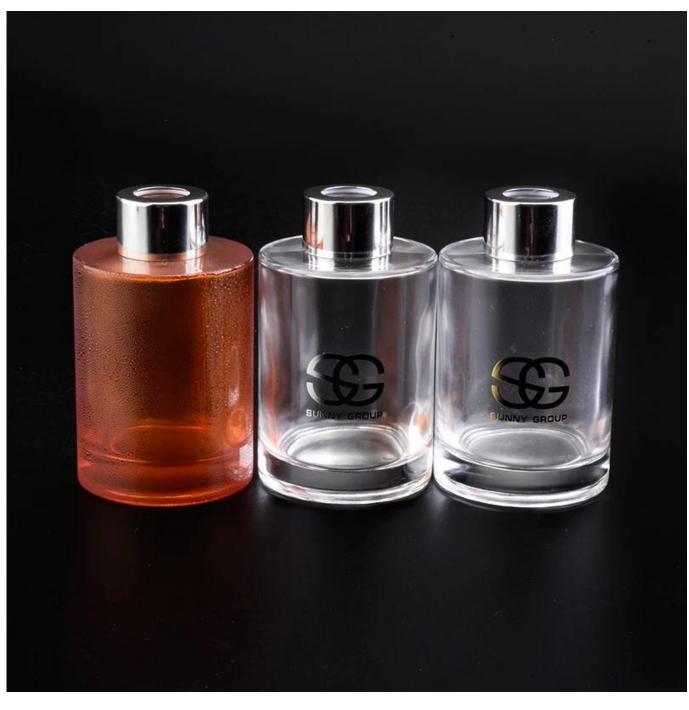

- 1. Classical cylinder shape
- 2. Hot sell black color
- 3. Custom design and decoration are welcome

Why choose Sunny Glassware reed diffuser bottle

# Flexible size design allows your market to grow rapidly

Top dia:34mm Bottom dia:78.8mm Height:59.5mm(not including neck) Height:75.6mm Capacity:170ml Weight:288g

.

Custom designs and different sizes available