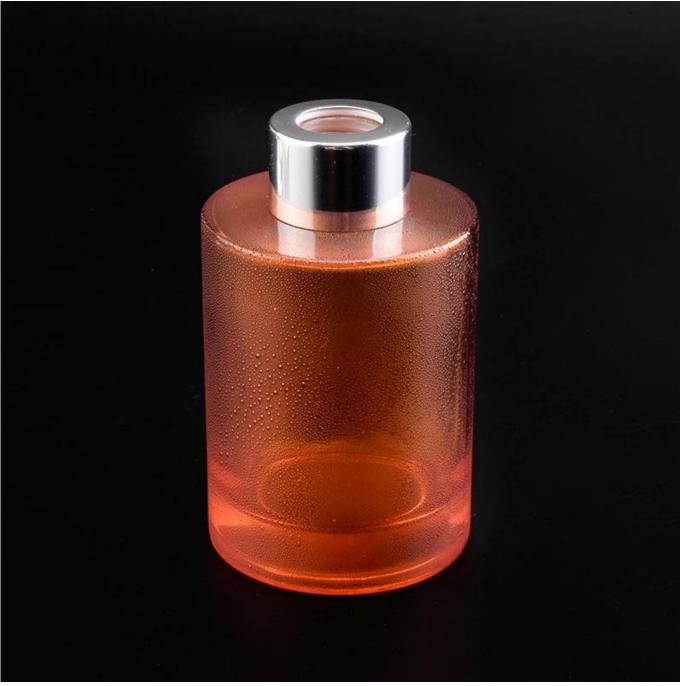

- 1. Classical cylinder shape
- 2. Hot sell black color
- 3. Custom design and decoration are welcome

Why choose Sunny Glassware reed diffuser bottle

# Flexible size design allows your market to grow rapidly

Top dia:34mm Bottom dia:78.8mm Height:59.5mm(not including neck) Height:75.6mm Capacity:170ml Weight:288g

.

Custom designs and different sizes available