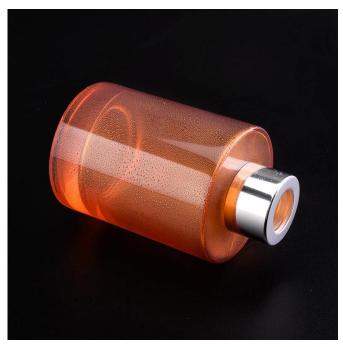

- 1. Classical cylinder shape
- 2. Hot sell black color
- 3. Custom design and decoration are welcome

Why choose Sunny Glassware reed diffuser bottle

# Flexible size design allows your market to grow rapidly

Top dia:34mm Bottom dia:78.8mm Height:59.5mm(not including neck) Height:75.6mm Capacity:170ml Weight:288g

.

Custom designs and different sizes available