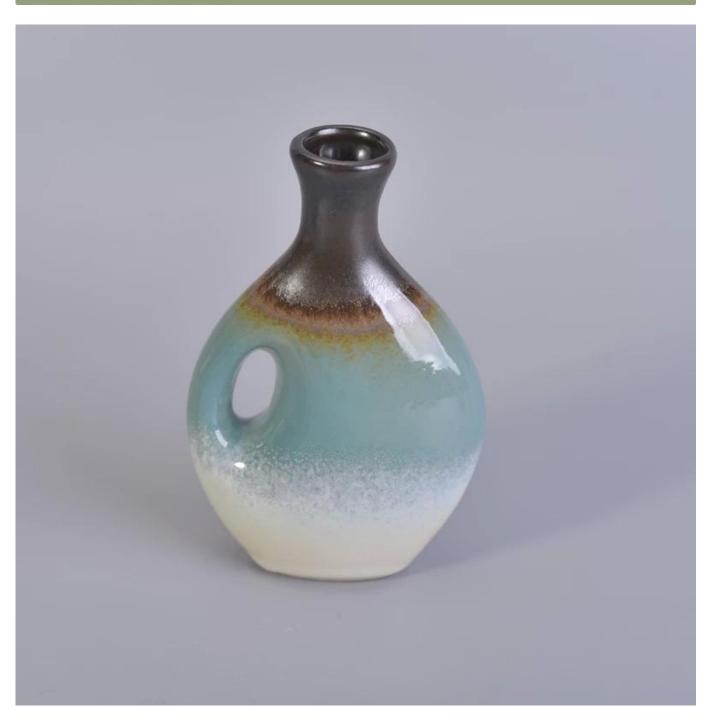

### Ceramic armoa diffuser bottles for home fragrance

| Item number.             | SGSN17033002B                                                                                                                                                        |
|--------------------------|----------------------------------------------------------------------------------------------------------------------------------------------------------------------|
| Material                 | ceramic diffuser bottle                                                                                                                                              |
| Craft                    | handmade ceramic armoa diffuser                                                                                                                                      |
| Samples time             | <ol> <li>5 days if there is a form and size of the ceramic</li> <li>15 days, if you need a new shape and size ceramic</li> </ol>                                     |
| Product Capacity         | 5,000 ~ 100,000 pieces per month                                                                                                                                     |
| The Features of products | <ol> <li>Hand made ceramic bottles for fragrance</li> <li>used for scented candles,wax,etc</li> <li>It can be different colors pattern and shapes if need</li> </ol> |

#### What can we do for you

- 1. Various designs and sizes for selection
- 2 Any color painted, cold, electroplating, laser model Processing cutter
- 3. Special package as shrink film, color gift box, white gift box, etc.
- 4. We are exclusive of employees for quality control to promise the quality.
- 5. We have a professional workshop and warehouse for ensure delivery time

#### **Usage of Product**

- 1. Ceramic canlde holders can be used in wedding decoration, home decoration, party,banquet etc,
- 2. This candle container is very great as a gorgeous centerpiece for an event
- 3. The pottery candle jars can decorate your indoors and outdoors with this delicated rose figure glass candle holder.