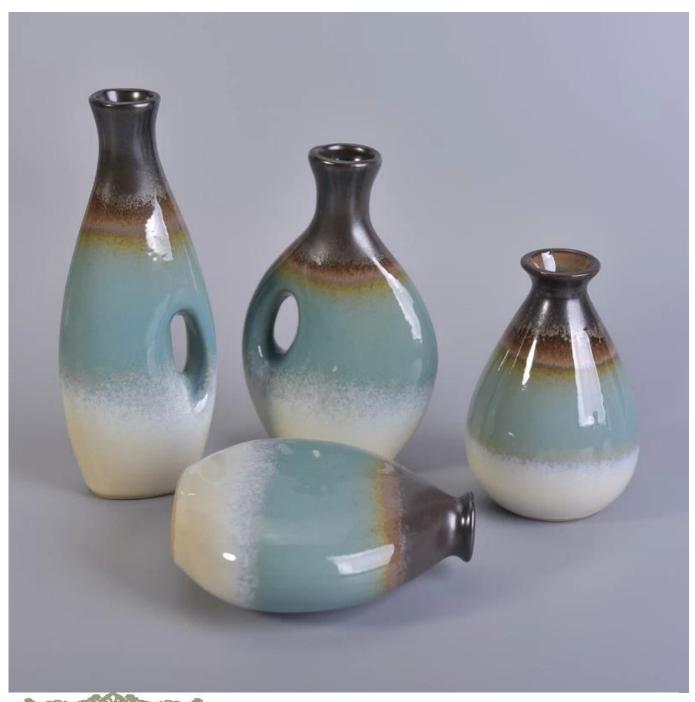

### Ceramic armoa diffuser bottles for home fragrance

| Item number.             | SGSN17033002B                                                                                                                                                        |
|--------------------------|----------------------------------------------------------------------------------------------------------------------------------------------------------------------|
| Material                 | ceramic diffuser bottle                                                                                                                                              |
| Craft                    | handmade ceramic armoa diffuser                                                                                                                                      |
| Samples time             | <ol> <li>5 days if there is a form and size of the ceramic</li> <li>15 days, if you need a new shape and size ceramic</li> </ol>                                     |
| Product Capacity         | 5,000 ~ 100,000 pieces per month                                                                                                                                     |
| The Features of products | <ol> <li>Hand made ceramic bottles for fragrance</li> <li>used for scented candles,wax,etc</li> <li>It can be different colors pattern and shapes if need</li> </ol> |

#### What can we do for you

- 1. Various designs and sizes for selection
- 2 Any color painted, cold, electroplating, laser model Processing cutter
- 3. Special package as shrink film, color gift box, white gift box, etc.
- 4. We are exclusive of employees for quality control to promise the quality.
- 5. We have a professional workshop and warehouse for ensure delivery time

#### **Usage of Product**

- 1. Ceramic canlde holders can be used in wedding decoration, home decoration, party,banquet etc,
- 2. This candle container is very great as a gorgeous centerpiece for an event
- 3. The pottery candle jars can decorate your indoors and outdoors with this delicated rose figure glass candle holder.