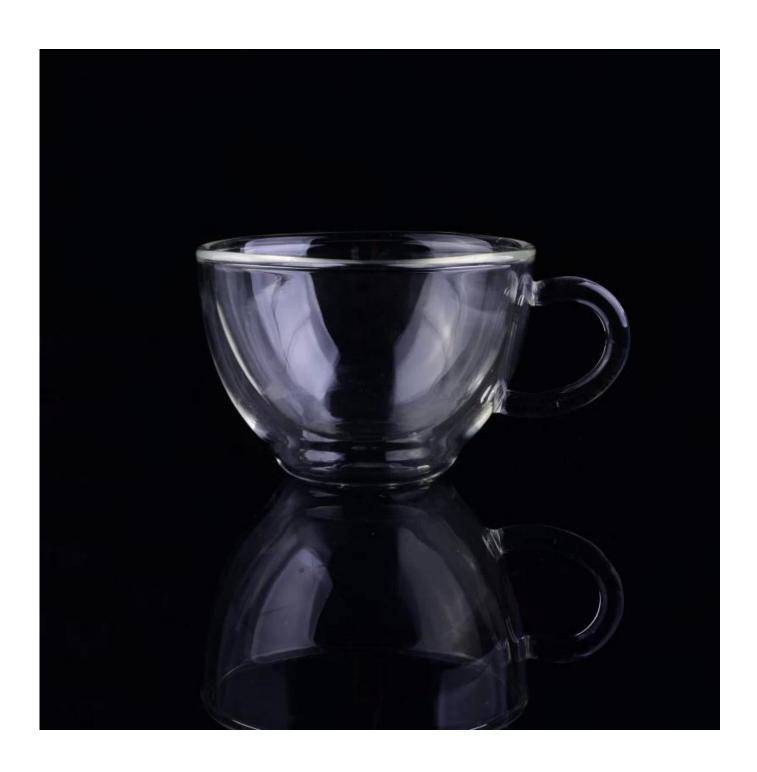

| 2. Suitable for used in hotel, home, etc.                                  |
|                  | 3. It is eco-friendly                                                      |
|                  | 4. Meet FDA test & CA 65 test                                              |
|                  | 1. Different designs and sizes for choice                                  |
|                  | 2 .Any color painted, frost, electroplate, pattern laser carver processing |
| For your choices | 3. Special package like shrink wrap, color gift box, white gift box etc.   |
|                  | 4. We have exclusive workers for quality control                           |
|                  | 5. We have professional workshop and warehouse to ensure the delivery time |

More Product Pictures









## Borosilicate glass



# Similar Products Link



Special borosilicate glass cup



**Double wall glass beverage glass** 



Borosilicate double wall drinking glass

















Factory Show





#### The features of month blown glass

- 1. Its advantage including abundance sculpt, technics, surface effects, color etc.
- 2. The quality is difficult control and the tolerance of the size, weight and shape are bigger.
- 3. The price is high and the product is limited for the special technic glass.

#### Method of application

- 1. Using it under guide of the adult
- 2. Washing it with clean or boiling water before usage
- 3. No touching the rim of glass cup,try to take the bottom or the handle of it

#### **Cautions**

- 1. Beer, red wine, white wine, beverage or hot water not be