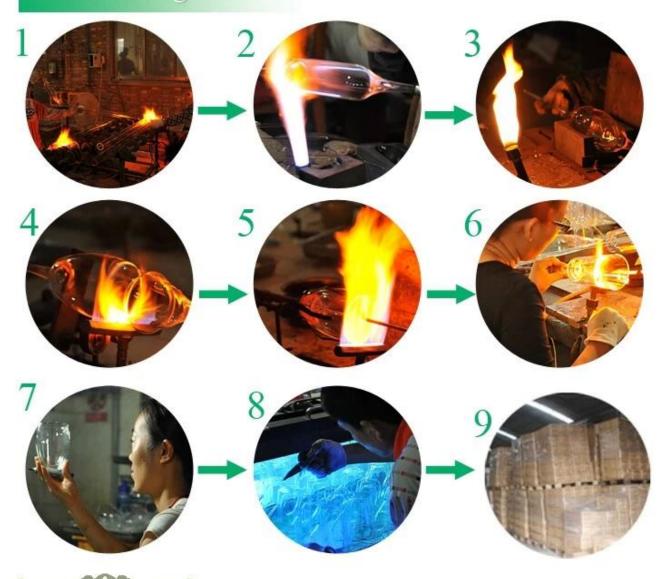

More Product Pictures

#### The features of month blown glass

- 1. Its advantage including abundance sculpt, technics, surface effects, color etc.
- 2. The quality is difficult control and the tolerance of the size, weight and shape are bigger.
- 3. The price is high and the product is limited for the special technic glass.