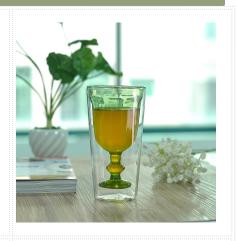

# Similar Products Link

Special borosilicate glass cup

**Double wall glass beverage glass** 

Borosilicate double wall drinking glass

Factory Show