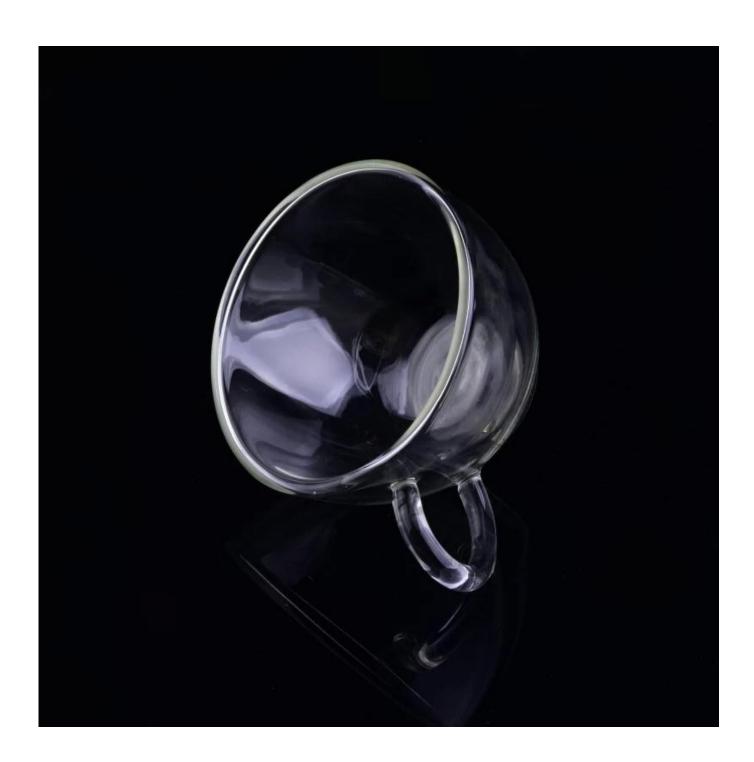

| 2. Suitable for used in hotel, home, etc.                                  |
|                  | 3. It is eco-friendly                                                      |
|                  | 4. Meet FDA test & CA 65 test                                              |
|                  | 1. Different designs and sizes for choice                                  |
|                  | 2 .Any color painted, frost, electroplate, pattern laser carver processing |
| For your choices | 3. Special package like shrink wrap, color gift box, white gift box etc.   |
|                  | 4. We have exclusive workers for quality control                           |
|                  | 5. We have professional workshop and warehouse to ensure the delivery time |

More Product Pictures









## Borosilicate glass



# Similar Products Link



Special borosilicate glass cup



**Double wall glass beverage glass** 



Borosilicate double wall drinking glass

















Factory Show





#### The features of month blown glass

- 1. Its advantage including abundance sculpt, technics, surface effects, color etc.
- 2. The quality is difficult control and the tolerance of the size, weight and shape are bigger.
- 3. The price is high and the product is limited for the special technic glass.

#### Method of application

- 1. Using it under guide of the adult
- 2. Washing it with clean or boiling water before usage
- 3. No touching the rim of glass cup,try to take the bottom or the handle of it

#### **Cautions**

- 1. Beer, red wine, white wine, beverage or hot water not be too