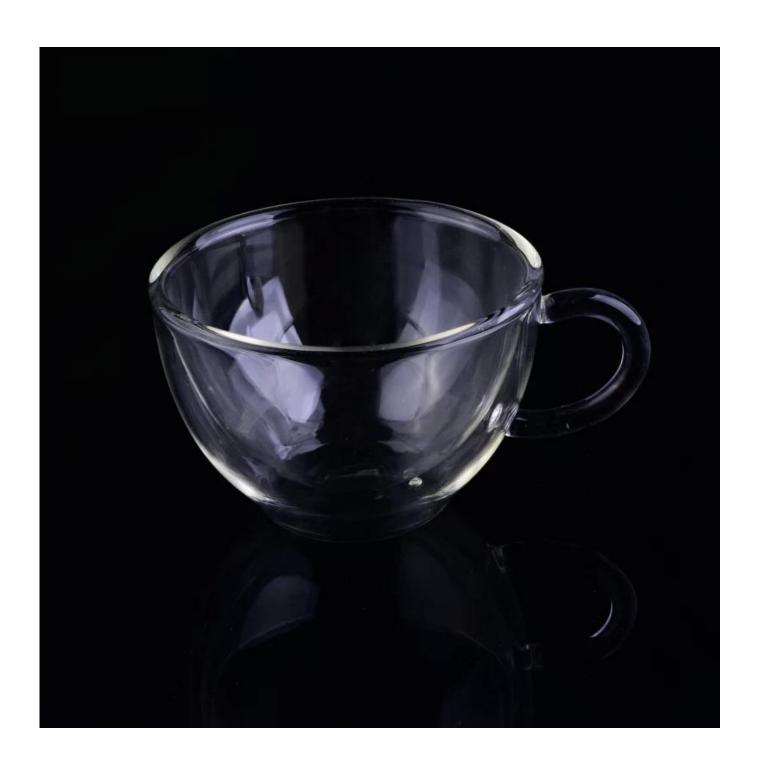

| 2. Suitable for used in hotel, home, etc.                                  |
|                  | 3. It is eco-friendly                                                      |
|                  | 4. Meet FDA test & CA 65 test                                              |
|                  | 1. Different designs and sizes for choice                                  |
|                  | 2 .Any color painted, frost, electroplate, pattern laser carver processing |
| For your choices | 3. Special package like shrink wrap, color gift box, white gift box etc.   |
|                  | 4. We have exclusive workers for quality control                           |
|                  | 5. We have professional workshop and warehouse to ensure the delivery time |

More Product Pictures









## Borosilicate glass



# Similar Products Link



Special borosilicate glass cup



**Double wall glass beverage glass** 



Borosilicate double wall drinking glass

















Factory Show





#### The features of month blown glass

- 1. Its advantage including abundance sculpt, technics, surface effects, color etc.
- 2. The quality is difficult control and the tolerance of the size, weight and shape are bigger.
- 3. The price is high and the product is limited for the special technic glass.

#### Method of application

- 1. Using it under guide of the adult
- 2. Washing it with clean or boiling water before usage
- 3. No touching the rim of glass cup,try to take the bottom or the handle of it

#### **Cautions**

- 1. Beer, red wine, white wine, beverage or hot water not be to