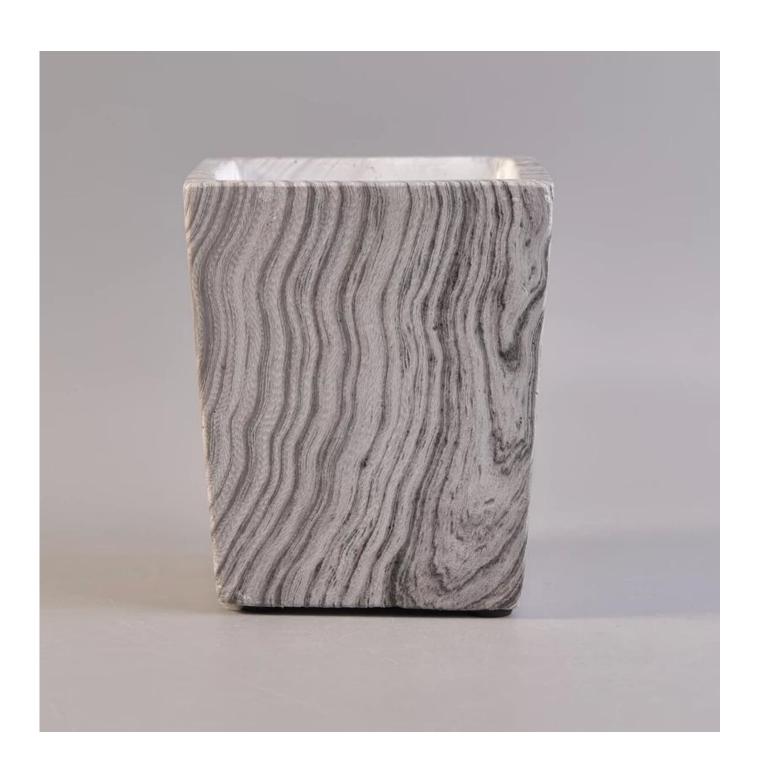

# 150ml best selling square black white marble style Candle jar

| Product Details                      |                                                                                  |
|--------------------------------------|----------------------------------------------------------------------------------|
| Product ID                           | SGSYF17041918                                                                    |
| Material                             | Marble Effect Concrete                                                           |
| Crafts                               | Hand made Concrete Candle container                                              |
| Proofing time                        | 1. Existing products, sample time of 5 days                                      |
|                                      | 2. The need to Re-mold, sample time                                              |
| Package                              | General Packaging, 48 Carton                                                     |
| Capacity                             | \$number to 1 000                                                                |
| Delivery time                        | After the days of the sample and order Confirmation                              |
| Payment Terms                        | T \$number down payment, pay the balance to a copy of the Bill of due            |
| Product Features  For your To choose | Maritime by, air by, International express delivery; Guests Designated Freight   |
|                                      | Forwarding                                                                       |
|                                      | 1. Hand Made <u>Candle container</u>                                             |
|                                      | 2. Can is used in hotels, Home Bar                                               |
|                                      | 3. Environmental Material                                                        |
|                                      | 4. FDA test, CA65 test                                                           |
|                                      | 1. Satisfy your Different design and size                                        |
|                                      | 2. Any color of paint, Frosting, Electroplating, laser Engraving can is done     |
|                                      | 3. Provide special packaging such as Shrink film, Color gift box, white gift Box |
|                                      | 4. We have a Dedicated quality control and product quality                       |
|                                      | 5. We have professional production Bases and Warehouses to Ensure delivery       |