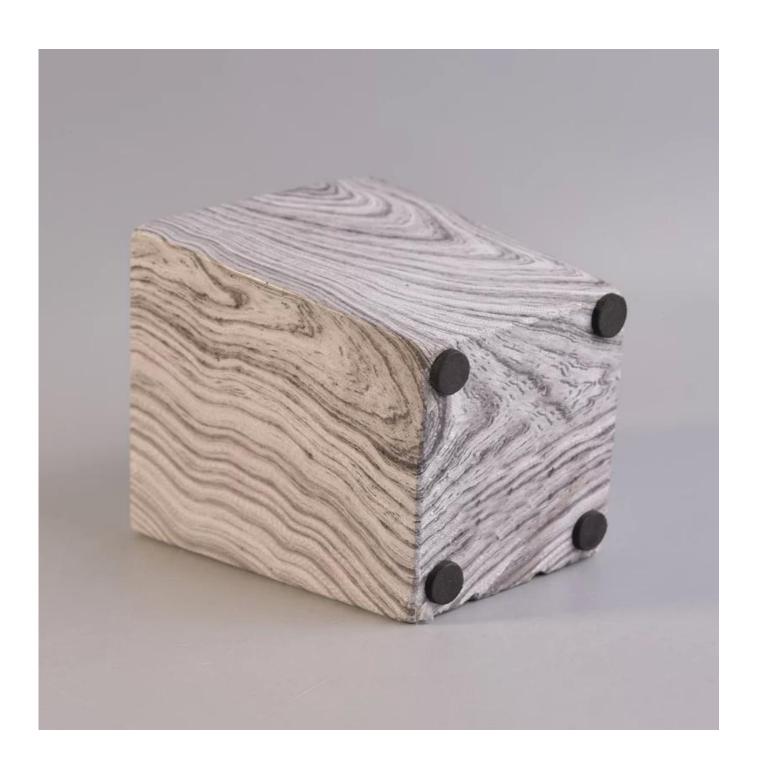

# 150ml best selling square black white marble style Candle jar

| Product Details                      |                                                                                  |
|--------------------------------------|----------------------------------------------------------------------------------|
| Product ID                           | SGSYF17041918                                                                    |
| Material                             | Marble Effect Concrete                                                           |
| Crafts                               | Hand made Concrete Candle container                                              |
| Proofing time                        | 1. Existing products, sample time of 5 days                                      |
|                                      | 2. The need to Re-mold, sample time                                              |
| Package                              | General Packaging, 48 Carton                                                     |
| Capacity                             | \$number to 1 000                                                                |
| Delivery time                        | After the days of the sample and order Confirmation                              |
| Payment Terms                        | T \$number down payment, pay the balance to a copy of the Bill of due            |
| Product Features  For your To choose | Maritime by, air by, International express delivery; Guests Designated Freight   |
|                                      | Forwarding                                                                       |
|                                      | 1. Hand Made <u>Candle container</u>                                             |
|                                      | 2. Can is used in hotels, Home Bar                                               |
|                                      | 3. Environmental Material                                                        |
|                                      | 4. FDA test, CA65 test                                                           |
|                                      | 1. Satisfy your Different design and size                                        |
|                                      | 2. Any color of paint, Frosting, Electroplating, laser Engraving can is done     |
|                                      | 3. Provide special packaging such as Shrink film, Color gift box, white gift Box |
|                                      | 4. We have a Dedicated quality control and product quality                       |
|                                      | 5. We have professional production Bases and Warehouses to Ensure delivery       |