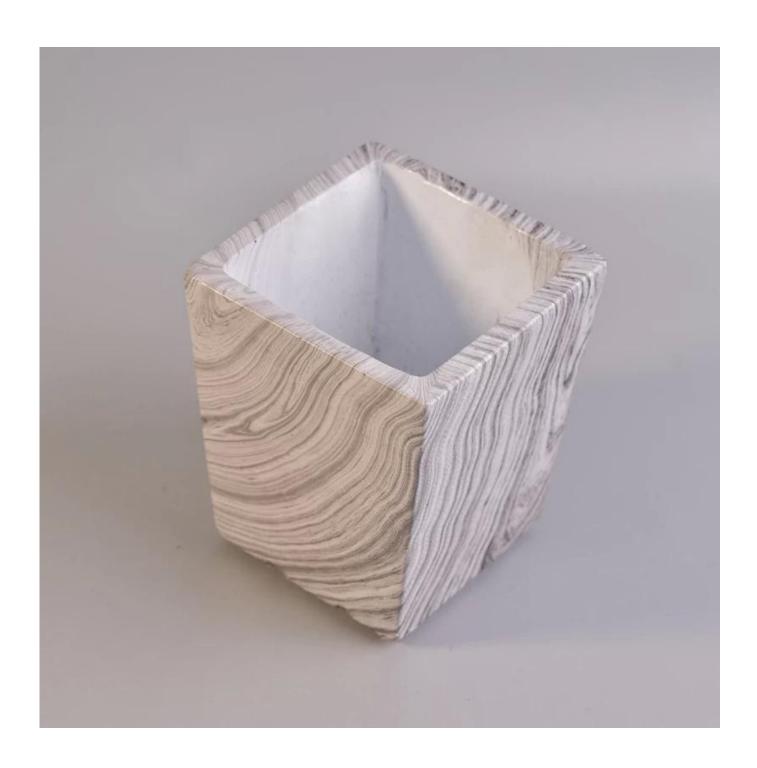

# 150ml best selling square black white marble style Candle jar

| Product Details                      |                                                                                  |
|--------------------------------------|----------------------------------------------------------------------------------|
| Product ID                           | SGSYF17041918                                                                    |
| Material                             | Marble Effect Concrete                                                           |
| Crafts                               | Hand made Concrete Candle container                                              |
| Proofing time                        | 1. Existing products, sample time of 5 days                                      |
|                                      | 2. The need to Re-mold, sample time                                              |
| Package                              | General Packaging, 48 Carton                                                     |
| Capacity                             | \$number to 1 000                                                                |
| Delivery time                        | After the days of the sample and order Confirmation                              |
| Payment Terms                        | T \$number down payment, pay the balance to a copy of the Bill of due            |
| Product Features  For your To choose | Maritime by, air by, International express delivery; Guests Designated Freight   |
|                                      | Forwarding                                                                       |
|                                      | 1. Hand Made <u>Candle container</u>                                             |
|                                      | 2. Can is used in hotels, Home Bar                                               |
|                                      | 3. Environmental Material                                                        |
|                                      | 4. FDA test, CA65 test                                                           |
|                                      | 1. Satisfy your Different design and size                                        |
|                                      | 2. Any color of paint, Frosting, Electroplating, laser Engraving can is done     |
|                                      | 3. Provide special packaging such as Shrink film, Color gift box, white gift Box |
|                                      | 4. We have a Dedicated quality control and product quality                       |
|                                      | 5. We have professional production Bases and Warehouses to Ensure delivery       |