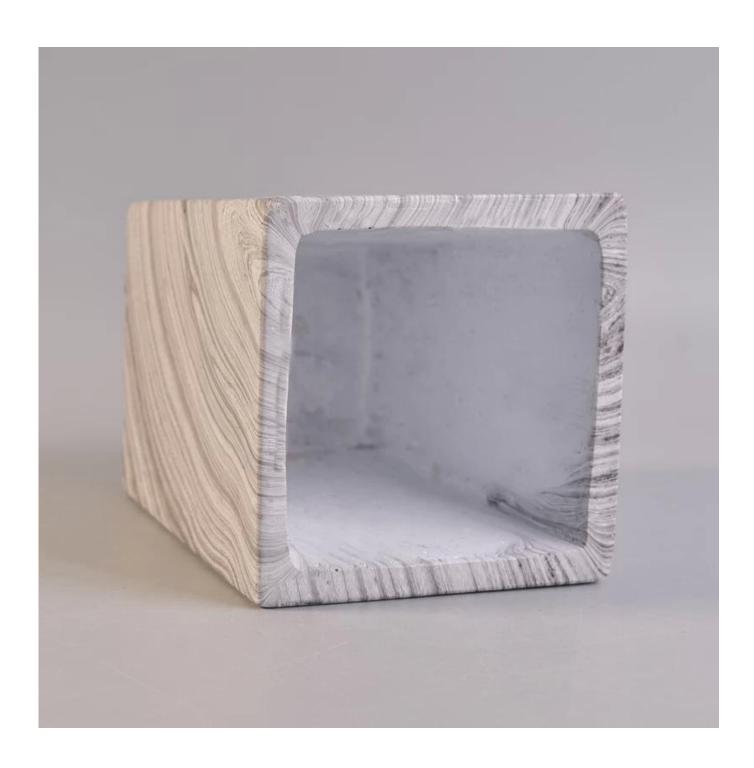

# 150ml best selling square black white marble style Candle jar

| Product Details                      |                                                                                  |
|--------------------------------------|----------------------------------------------------------------------------------|
| Product ID                           | SGSYF17041918                                                                    |
| Material                             | Marble Effect Concrete                                                           |
| Crafts                               | Hand made Concrete Candle container                                              |
| Proofing time                        | 1. Existing products, sample time of 5 days                                      |
|                                      | 2. The need to Re-mold, sample time                                              |
| Package                              | General Packaging, 48 Carton                                                     |
| Capacity                             | \$number to 1 000                                                                |
| Delivery time                        | After the days of the sample and order Confirmation                              |
| Payment Terms                        | T \$number down payment, pay the balance to a copy of the Bill of due            |
| Product Features  For your To choose | Maritime by, air by, International express delivery; Guests Designated Freight   |
|                                      | Forwarding                                                                       |
|                                      | 1. Hand Made <u>Candle container</u>                                             |
|                                      | 2. Can is used in hotels, Home Bar                                               |
|                                      | 3. Environmental Material                                                        |
|                                      | 4. FDA test, CA65 test                                                           |
|                                      | 1. Satisfy your Different design and size                                        |
|                                      | 2. Any color of paint, Frosting, Electroplating, laser Engraving can is done     |
|                                      | 3. Provide special packaging such as Shrink film, Color gift box, white gift Box |
|                                      | 4. We have a Dedicated quality control and product quality                       |
|                                      | 5. We have professional production Bases and Warehouses to Ensure delivery       |