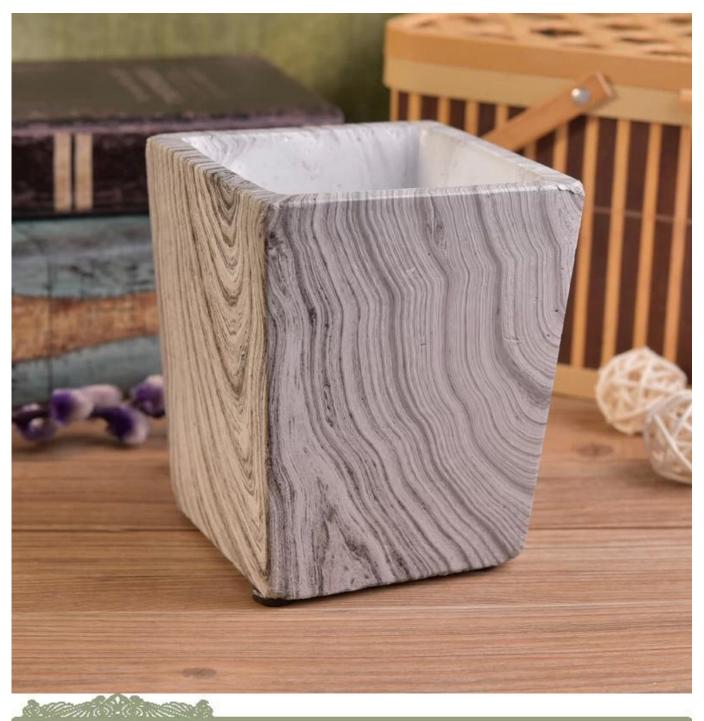

# 150ml best selling square black white marble style Candle jar

| Product Details                      |                                                                                  |
|--------------------------------------|----------------------------------------------------------------------------------|
| Product ID                           | SGSYF17041918                                                                    |
| Material                             | Marble Effect Concrete                                                           |
| Crafts                               | Hand made Concrete Candle container                                              |
| Proofing time                        | 1. Existing products, sample time of 5 days                                      |
|                                      | 2. The need to Re-mold, sample time                                              |
| Package                              | General Packaging, 48 Carton                                                     |
| Capacity                             | \$number to 1 000                                                                |
| Delivery time                        | After the days of the sample and order Confirmation                              |
| Payment Terms                        | T \$number down payment, pay the balance to a copy of the Bill of due            |
| Product Features  For your To choose | Maritime by, air by, International express delivery; Guests Designated Freight   |
|                                      | Forwarding                                                                       |
|                                      | 1. Hand Made <u>Candle container</u>                                             |
|                                      | 2. Can is used in hotels, Home Bar                                               |
|                                      | 3. Environmental Material                                                        |
|                                      | 4. FDA test, CA65 test                                                           |
|                                      | 1. Satisfy your Different design and size                                        |
|                                      | 2. Any color of paint, Frosting, Electroplating, laser Engraving can is done     |
|                                      | 3. Provide special packaging such as Shrink film, Color gift box, white gift Box |
|                                      | 4. We have a Dedicated quality control and product quality                       |
|                                      | 5. We have professional production Bases and Warehouses to Ensure delivery       |