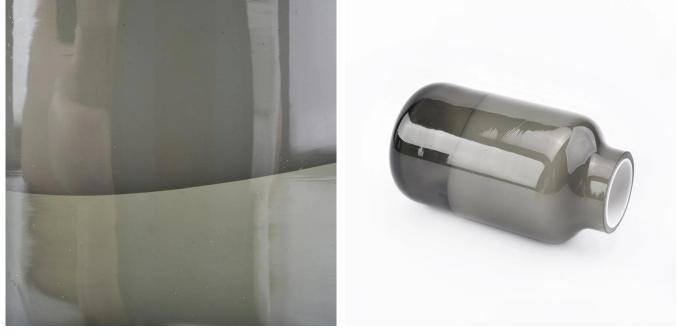

# **150ml Cylinder grey overlay glass diffuser bottles for home decorations**

Luxury overlay glass diffuser bottle for hotel decorations and home decorations.

Sunny Glassware not only makes OEM/ODM orders, but also helps many brands start with product concepts.

#### Flexible size design can quickly expand your market

Top dia: 30mm Bottom dia: 52mm Height:97mm Weight: 207g Capacity: 150ml

We turn your ideas into creative fragrance products and sell them in the local market.