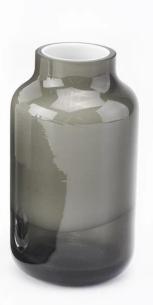

# **150ml Cylinder grey overlay glass diffuser bottles for home decorations**

Luxury overlay glass diffuser bottle for hotel decorations and home decorations.

Sunny Glassware not only makes OEM/ODM orders, but also helps many brands start with product concepts.

#### Flexible size design can quickly expand your market

Top dia: 30mm Bottom dia: 52mm Height:97mm Weight: 207g Capacity: 150ml

We turn your ideas into creative fragrance products and sell them in the local market.