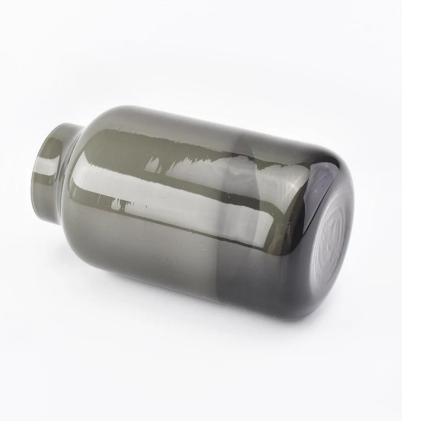

# **150ml Cylinder grey overlay glass diffuser bottles for home decorations**

Luxury overlay glass diffuser bottle for hotel decorations and home decorations.

Sunny Glassware not only makes OEM/ODM orders, but also helps many brands start with product concepts.

#### Flexible size design can quickly expand your market

Top dia: 30mm Bottom dia: 52mm Height:97mm Weight: 207g Capacity: 150ml

We turn your ideas into creative fragrance products and sell them in the local market.

#### **Product Features**

 Home decoration glass perfume bottle of high quality.
Suitable for use in hotel, wedding, etc.
Meet the ASTM test product

3. Meet the ASTM test product features.