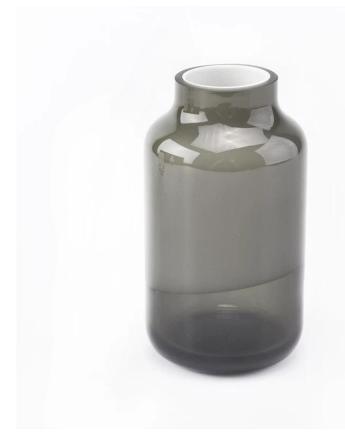

# **150ml Cylinder grey overlay glass diffuser bottles for home decorations**

Luxury overlay glass diffuser bottle for hotel decorations and home decorations.

Sunny Glassware not only makes OEM/ODM orders, but also helps many brands start with product concepts.

#### Flexible size design can quickly expand your market

Top dia: 30mm Bottom dia: 52mm Height:97mm Weight: 207g Capacity: 150ml

We turn your ideas into creative fragrance products and sell them in the local market.

#### **Product Features**

 Home decoration glass perfume bottle of high quality.
Suitable for use in hotel, wedding, etc.
Meet the ASTM test product

3. Meet the ASTM test product features.