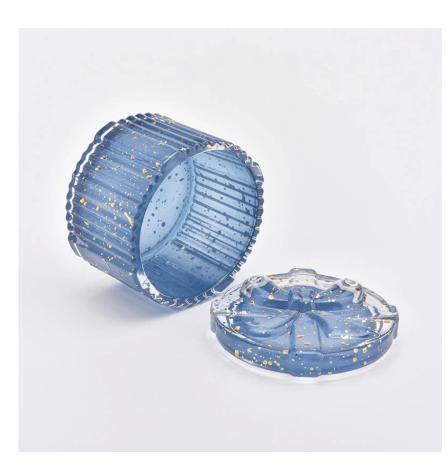

# 150ml Cylinder Blue And Gold Glass Candle Jars With Lids

Sunny Glassware not only makes OEM/ODM orders, but also helps many brands start with product concepts.

**Why choose Sunny Glass Candle Jars** 

## Flexible size design can quickly expand your market

Top dia:82\*82mm Bottom dia: 82\*82mm

Height: 50mm Weight:202g Capacity: 150ml

Lid:

Top dia:83mm Height: 15mm Weight:110g

We turn your ideas into creative fragrance products and sell them in the local market.