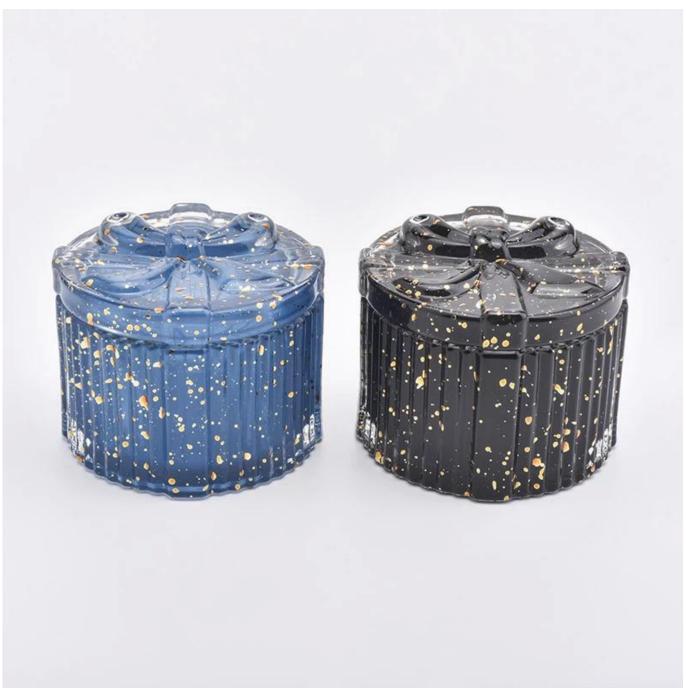

## Flexible size design can quickly expand your market

Top dia:82\*82mm Bottom dia: 82\*82mm

Height: 50mm Weight:202g Capacity: 150ml

Lid:

Top dia:83mm Height: 15mm Weight:110g

We turn your ideas into creative fragrance products and sell them in the local market.