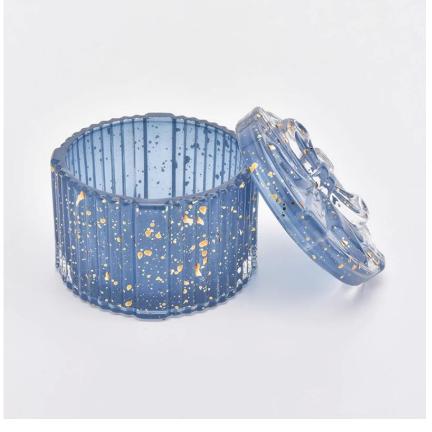

# 150ml Cylinder Blue And Gold Glass Candle Jars With Lids

Sunny Glassware not only makes OEM/ODM orders, but also helps many brands start with product concepts.

**Why choose Sunny Glass Candle Jars** 

## Flexible size design can quickly expand your market

Top dia:82\*82mm Bottom dia: 82\*82mm

Height: 50mm Weight:202g Capacity: 150ml

Lid:

Top dia:83mm Height: 15mm Weight:110g

We turn your ideas into creative fragrance products and sell them in the local market.