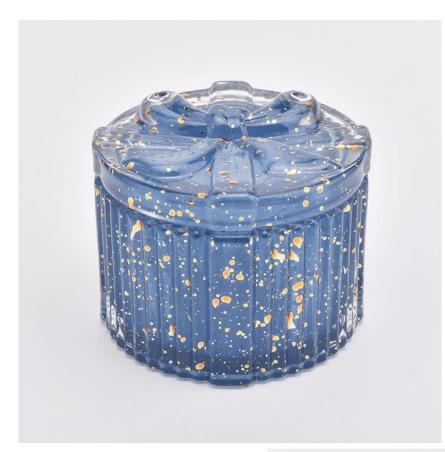

# 150ml Cylinder Blue And Gold Glass Candle Jars With Lids

Sunny Glassware not only makes OEM/ODM orders, but also helps many brands start with product concepts.

**Why choose Sunny Glass Candle Jars** 

## Flexible size design can quickly expand your market

Top dia:82\*82mm Bottom dia: 82\*82mm

Height: 50mm Weight:202g Capacity: 150ml

Lid:

Top dia:83mm Height: 15mm Weight:110g

We turn your ideas into creative fragrance products and sell them in the local market.