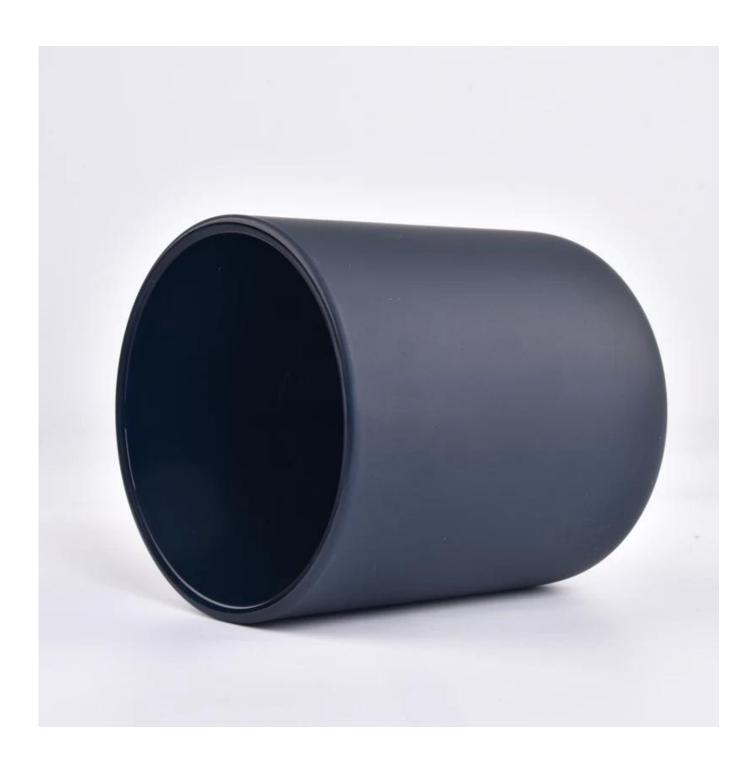

## 14oz wax round bottom matte black candle vessel

Sunny Glasswares not only puts OEM / ODM orders, but also helps many brands starting with the concepts of the product.

Why choose Sunny.

| llproduct name | 14oz wax round bottom matte black candle |
|----------------|------------------------------------------|
|                | vessel                                   |

| Sample time         | <ol> <li>5 days if there is a shape and size of the glass</li> <li>15 days, if you need new shapes and glass size</li> </ol> |
|---------------------|------------------------------------------------------------------------------------------------------------------------------|
| To measure          | Article: sgzx23011618<br>Superior DEGN: 95 mm<br>Inferiore: 90 mm<br>Height: 109mm<br>Weight: 485g<br>Capacity: 508 ml       |
| Packading           | Normal packaging, single gift box, pvc box, window box, color box, white box, etc.                                           |
| Delivery time       | Within 35 days from the confirmation of the sample and the order                                                             |
| Payment term        | 30% deposit by T/T in advance and the balance with respect to the copy of B/L                                                |
| Shipping            | By sea, by air, by Express and your shipping agent is acceptable                                                             |
| Opportunity for use | Home furnishings, wedding decoration, favors, improvement of decoration                                                      |