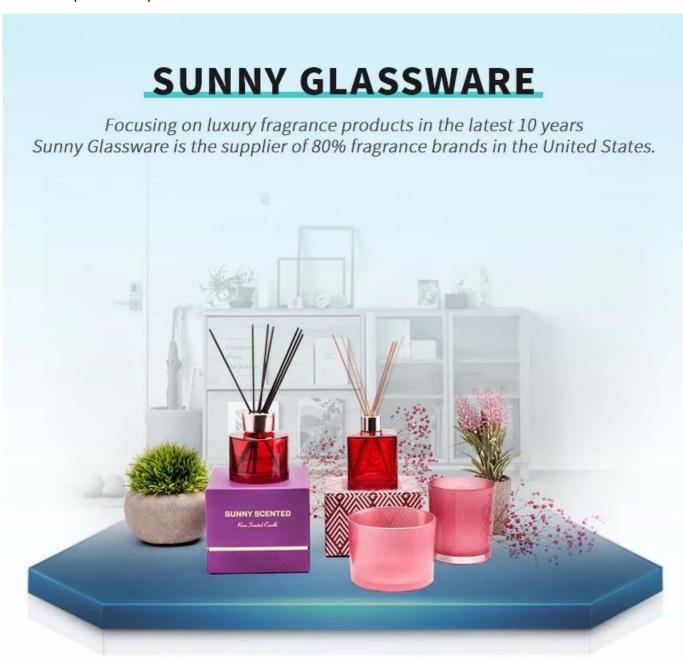

## 14oz wax round bottom matte black candle vessel

Sunny Glasswares not only puts OEM / ODM orders, but also helps many brands starting with the concepts of the product.

Why choose Sunny.

| llproduct name | 14oz wax round bottom matte black candle |
|----------------|------------------------------------------|
|                | vessel                                   |