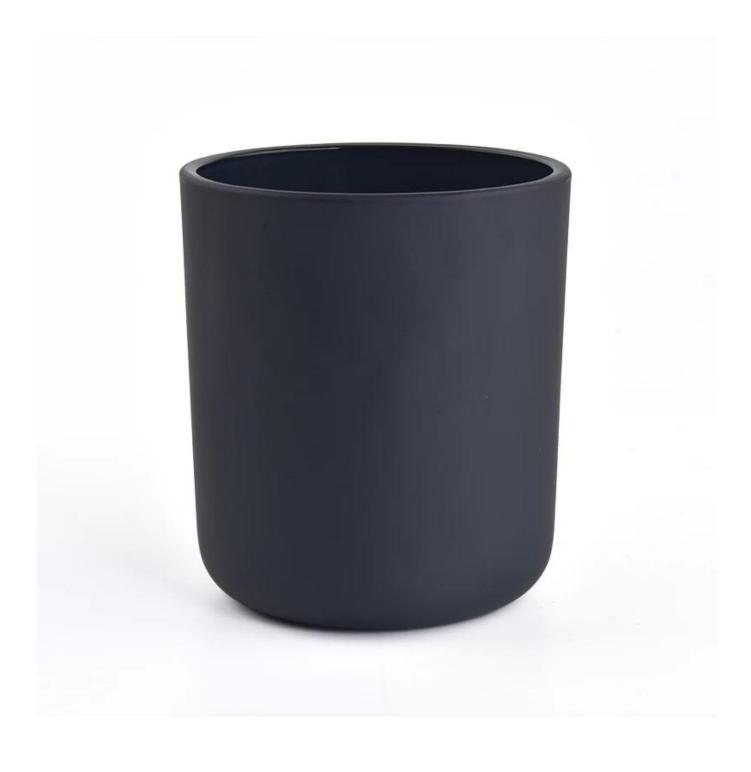

## 14oz wax round bottom matte black candle vessel

Sunny Glasswares not only puts OEM / ODM orders, but also helps many brands starting with the concepts of the product.

Why choose Sunny.

| llproduct name | 14oz wax round bottom matte black candle |
|----------------|------------------------------------------|
|                | vessel                                   |

| Sample time         | <ol> <li>5 days if there is a shape and size of the glass</li> <li>15 days, if you need new shapes and glass size</li> </ol> |
|---------------------|------------------------------------------------------------------------------------------------------------------------------|
| To measure          | Article: sgzx23011618<br>Superior DEGN: 95 mm<br>Inferiore: 90 mm<br>Height: 109mm<br>Weight: 485g<br>Capacity: 508 ml       |
| Packading           | Normal packaging, single gift box, pvc box, window box, color box, white box, etc.                                           |
| Delivery time       | Within 35 days from the confirmation of the sample and the order                                                             |
| Payment term        | 30% deposit by T/T in advance and the balance with respect to the copy of B/L                                                |
| Shipping            | By sea, by air, by Express and your shipping agent is acceptable                                                             |
| Opportunity for use | Home furnishings, wedding decoration, favors, improvement of decoration                                                      |