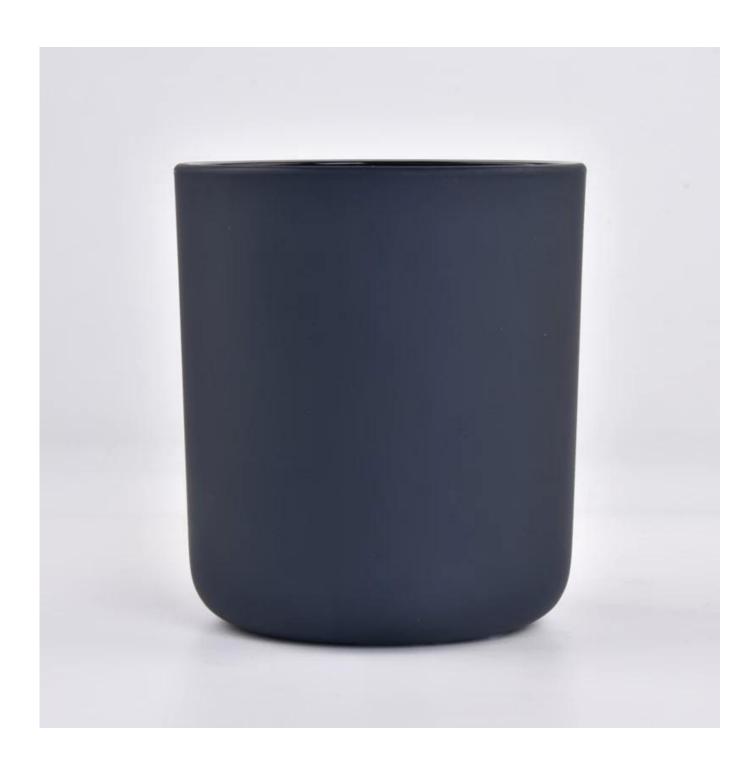

## 14oz wax round bottom matte black candle vessel

Sunny Glasswares not only puts OEM / ODM orders, but also helps many brands starting with the concepts of the product.

Why choose Sunny.

| llproduct name | 14oz wax round bottom matte black candle |
|----------------|------------------------------------------|
|                | vessel                                   |

| Sample time         | <ol> <li>5 days if there is a shape and size of the glass</li> <li>15 days, if you need new shapes and glass size</li> </ol> |
|---------------------|------------------------------------------------------------------------------------------------------------------------------|
| To measure          | Article: sgzx23011618<br>Superior DEGN: 95 mm<br>Inferiore: 90 mm<br>Height: 109mm<br>Weight: 485g<br>Capacity: 508 ml       |
| Packading           | Normal packaging, single gift box, pvc box, window box, color box, white box, etc.                                           |
| Delivery time       | Within 35 days from the confirmation of the sample and the order                                                             |
| Payment term        | 30% deposit by T/T in advance and the balance with respect to the copy of B/L                                                |
| Shipping            | By sea, by air, by Express and your shipping agent is acceptable                                                             |
| Opportunity for use | Home furnishings, wedding decoration, favors, improvement of decoration                                                      |