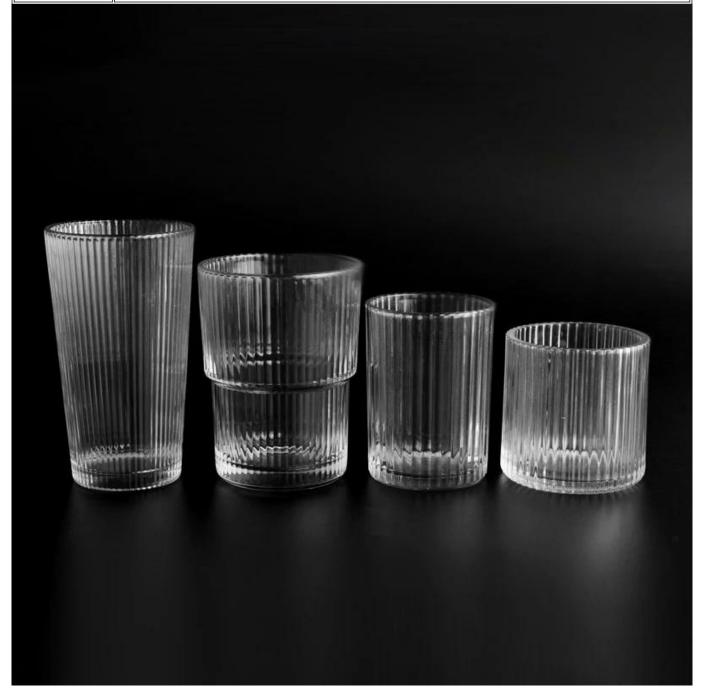

# 14oz vertical step glass candle jar clear vessel wholesale

Sunny Glasswares not only places  $\operatorname{OEM}$  /  $\operatorname{ODM}$  orders, but also helps many brands to start with product concepts.

| 1             |                                                                                     |
|---------------|-------------------------------------------------------------------------------------|
| Measure       | Item:SGKY22101804                                                                   |
|               | Top dia: 88mm                                                                       |
|               | Bottom dia: 72mm                                                                    |
|               | Height: 119mm                                                                       |
|               | Weight: 362g                                                                        |
|               | Capacity: 440ml                                                                     |
| Packing       | Normal packing, Individual gift box, PVC box, window box, color box, white box, etc |
| Delivery time | Within 35 days after the sample and order confirmed                                 |
| Payment term  | 30% deposit by T/T in advance and the balance against the copy of B/L               |
| Shipment      | By sea,by air,by Express and your shipping agent is acceptable                      |
| Usage         | Home decor, Wedding Decoration, Wedding Favors, Decoration enhancement              |
| Occasion      |                                                                                     |