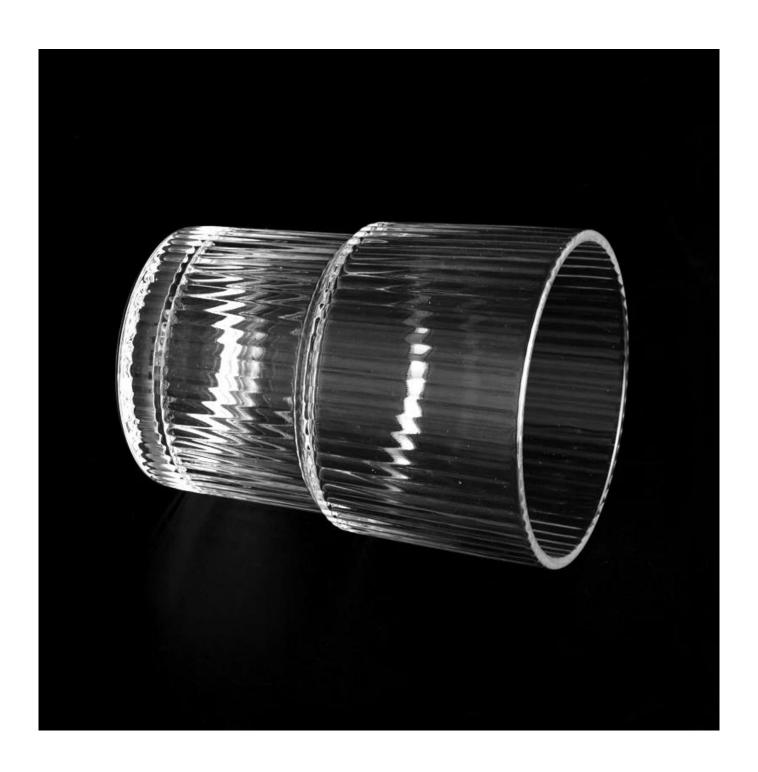

# 14oz vertical step glass candle jar clear vessel wholesale

Sunny Glasswares not only places  $\operatorname{OEM}$  /  $\operatorname{ODM}$  orders, but also helps many brands to start with product concepts.

| 1             |                                                                                     |
|---------------|-------------------------------------------------------------------------------------|
| Measure       | Item:SGKY22101804                                                                   |
|               | Top dia: 88mm                                                                       |
|               | Bottom dia: 72mm                                                                    |
|               | Height: 119mm                                                                       |
|               | Weight: 362g                                                                        |
|               | Capacity: 440ml                                                                     |
| Packing       | Normal packing, Individual gift box, PVC box, window box, color box, white box, etc |
| Delivery time | Within 35 days after the sample and order confirmed                                 |
| Payment term  | 30% deposit by T/T in advance and the balance against the copy of B/L               |
| Shipment      | By sea,by air,by Express and your shipping agent is acceptable                      |
| Usage         | Home decor, Wedding Decoration, Wedding Favors, Decoration enhancement              |
| Occasion      |                                                                                     |