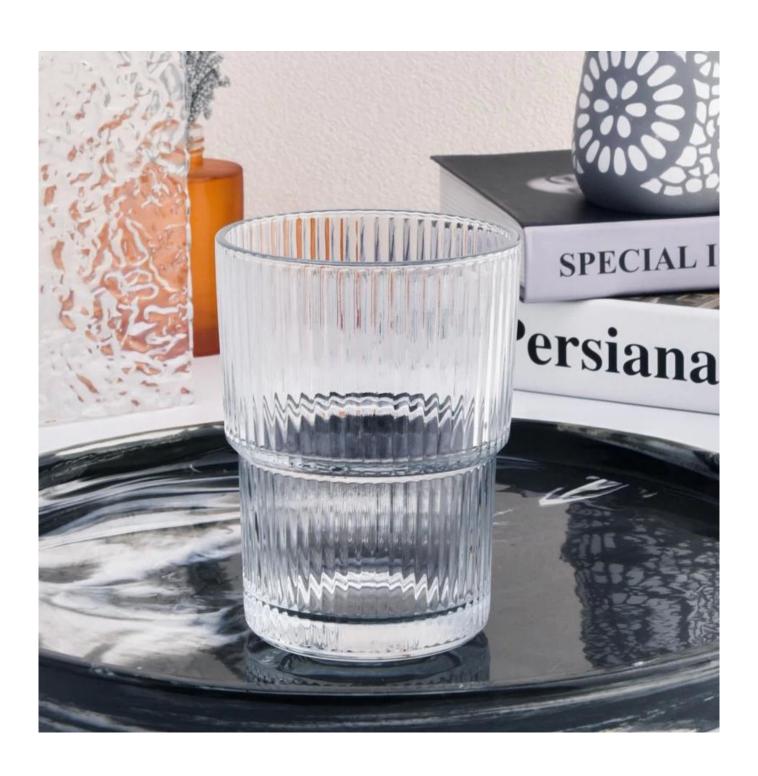

# 14oz vertical step glass candle jar clear vessel wholesale

Sunny Glasswares not only places  $\operatorname{OEM}$  /  $\operatorname{ODM}$  orders, but also helps many brands to start with product concepts.

| 1             |                                                                                     |
|---------------|-------------------------------------------------------------------------------------|
| Measure       | Item:SGKY22101804                                                                   |
|               | Top dia: 88mm                                                                       |
|               | Bottom dia: 72mm                                                                    |
|               | Height: 119mm                                                                       |
|               | Weight: 362g                                                                        |
|               | Capacity: 440ml                                                                     |
| Packing       | Normal packing, Individual gift box, PVC box, window box, color box, white box, etc |
| Delivery time | Within 35 days after the sample and order confirmed                                 |
| Payment term  | 30% deposit by T/T in advance and the balance against the copy of B/L               |
| Shipment      | By sea,by air,by Express and your shipping agent is acceptable                      |
| Usage         | Home decor, Wedding Decoration, Wedding Favors, Decoration enhancement              |
| Occasion      |                                                                                     |