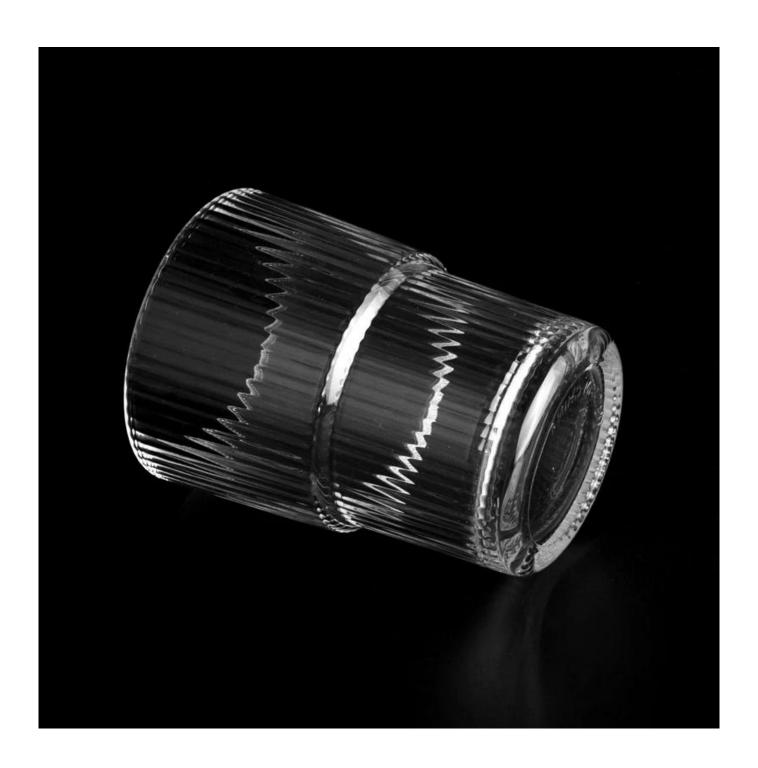

# 14oz vertical step glass candle jar clear vessel wholesale

Sunny Glasswares not only places  $\operatorname{OEM}$  /  $\operatorname{ODM}$  orders, but also helps many brands to start with product concepts.

| 1             |                                                                                     |
|---------------|-------------------------------------------------------------------------------------|
| Measure       | Item:SGKY22101804                                                                   |
|               | Top dia: 88mm                                                                       |
|               | Bottom dia: 72mm                                                                    |
|               | Height: 119mm                                                                       |
|               | Weight: 362g                                                                        |
|               | Capacity: 440ml                                                                     |
| Packing       | Normal packing, Individual gift box, PVC box, window box, color box, white box, etc |
| Delivery time | Within 35 days after the sample and order confirmed                                 |
| Payment term  | 30% deposit by T/T in advance and the balance against the copy of B/L               |
| Shipment      | By sea,by air,by Express and your shipping agent is acceptable                      |
| Usage         | Home decor, Wedding Decoration, Wedding Favors, Decoration enhancement              |
| Occasion      |                                                                                     |