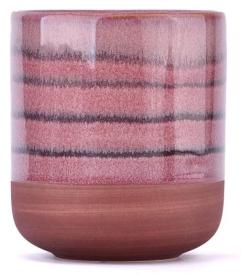

### The design of flexible sizes can be quickly expanded Your market

Item No: SGMK2024042304 Top dia: 88 mm Bottom dia: 52 mm Height: 100 mm Weight: 350 g Capcity: 415 ml Moq: 3000 pieces

We translate your ideas into creative spice products, we sell you in the local market.