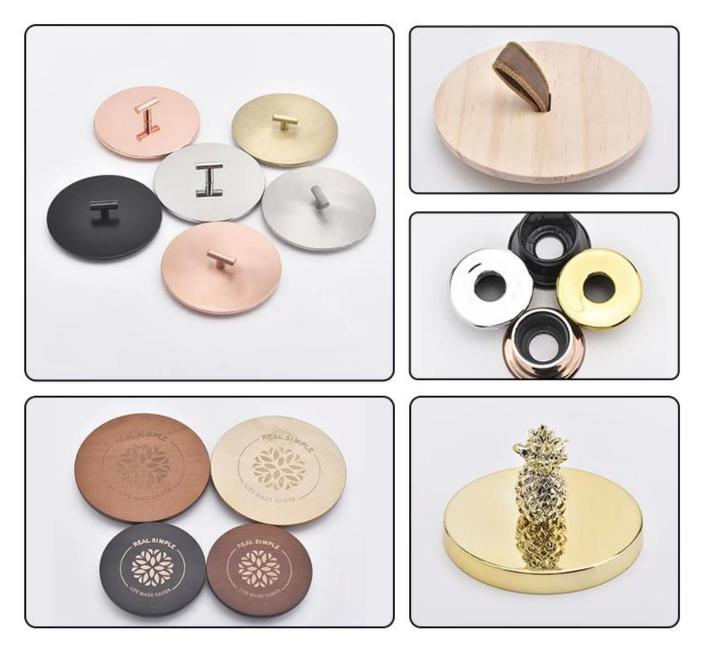

### Q3: What kind of lids you can offer?

We can provide lids in different materials like glass, ceramic, metal, wood, concrete and plastic ect.