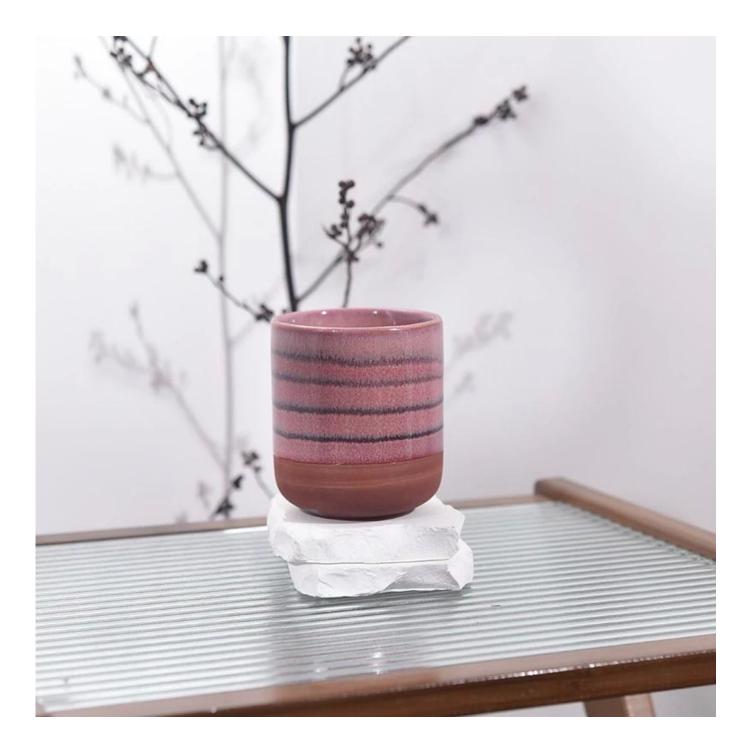

### The design of flexible sizes can be quickly expanded Your market

Item No: SGMK2024042304 Top dia: 88 mm Bottom dia: 52 mm Height: 100 mm Weight: 350 g Capcity: 415 ml Moq: 3000 pieces

We translate your ideas into creative spice products, we sell you in the local market.