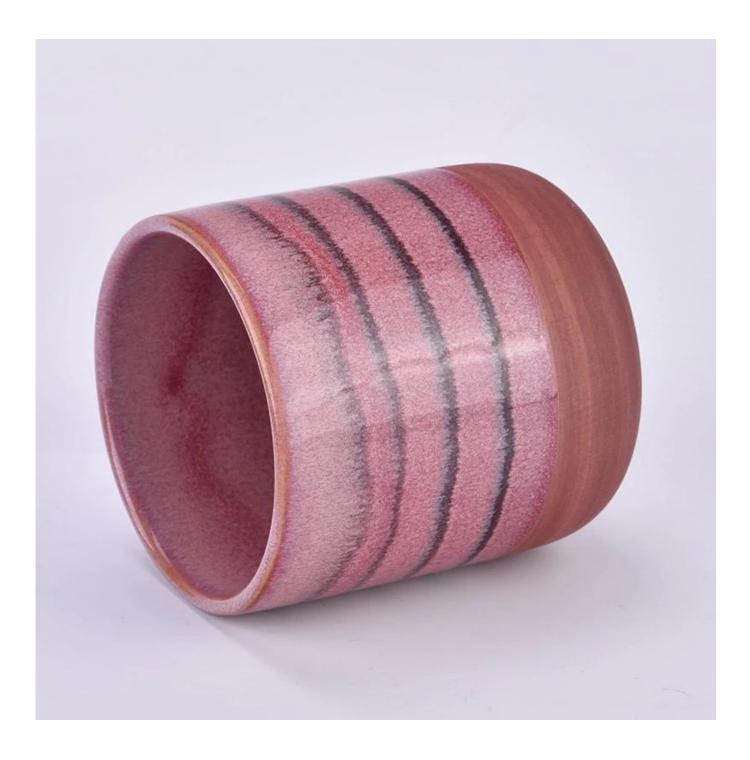

### The design of flexible sizes can be quickly expanded Your market

Item No: SGMK2024042304 Top dia: 88 mm Bottom dia: 52 mm Height: 100 mm Weight: 350 g Capcity: 415 ml Moq: 3000 pieces

We translate your ideas into creative spice products, we sell you in the local market.