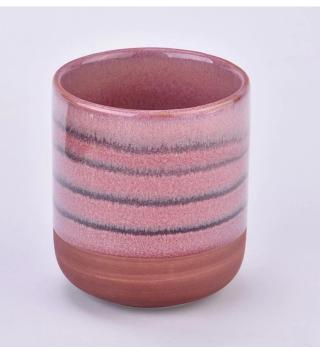

### The design of flexible sizes can be quickly expanded Your market

Item No: SGMK2024042304 Top dia: 88 mm Bottom dia: 52 mm Height: 100 mm Weight: 350 g Capcity: 415 ml Moq: 3000 pieces

We translate your ideas into creative spice products, we sell you in the local market.