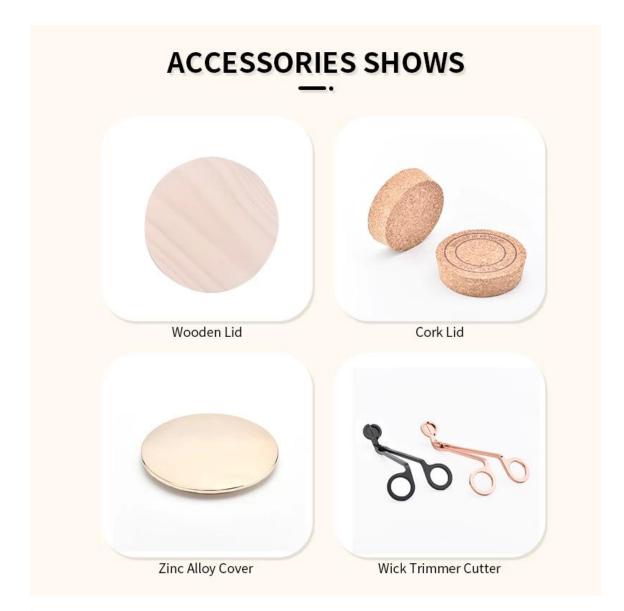

### Q3: What kind of lids you can offer?

We can provide lids in different materials like glass, ceramic, metal, wood, concrete and plastic ect.