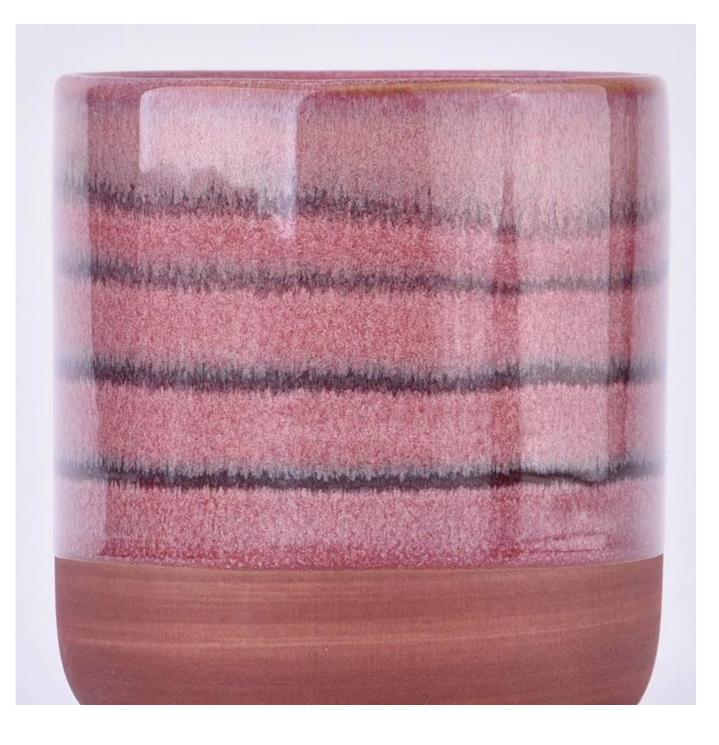

### The design of flexible sizes can be quickly expanded Your market

Item No: SGMK2024042304 Top dia: 88 mm Bottom dia: 52 mm Height: 100 mm Weight: 350 g Capcity: 415 ml Moq: 3000 pieces

We translate your ideas into creative spice products, we sell you in the local market.