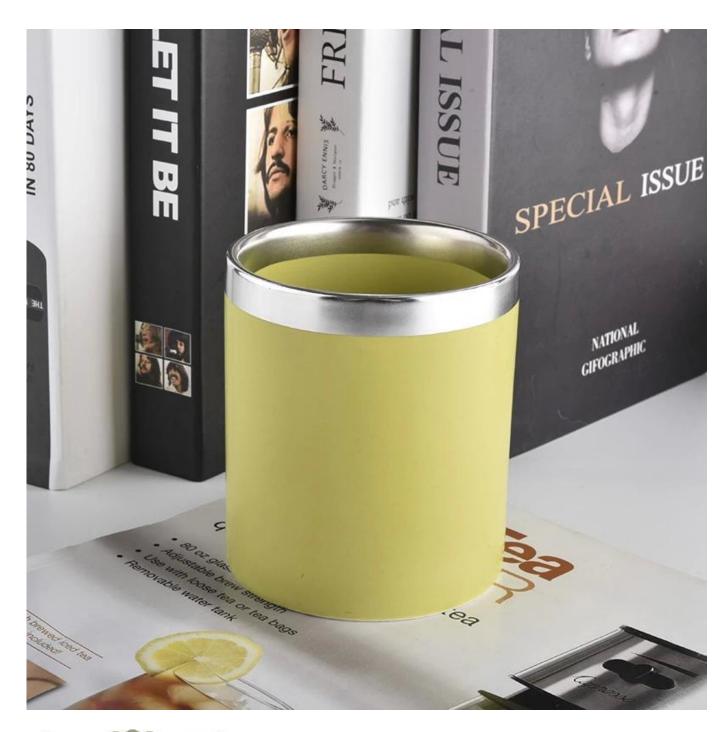

| product name | 14oz matte yellow ceramic candle jar with silver rim |
|--------------|------------------------------------------------------|
| Article      | SGXYT20090711                                        |

| Cut it                  | Top dia: 88mm Bottom dia: 88mm Height: 100mm Weight: 396g Capacity: 410ml                                                                                                                                                 |
|-------------------------|---------------------------------------------------------------------------------------------------------------------------------------------------------------------------------------------------------------------------|
| Capacity                | candle holders of different sizes etc. It's available                                                                                                                                                                     |
| Sampling time           | 1.5 days if the shape and size of the products exist 2.15 days if you need a new shape and size of the products                                                                                                           |
| package                 | Regular security packing 24 pieces / 36 pieces / 48 pieces and so on for export carton with egg divider                                                                                                                   |
| MOQ                     | 3000pcs                                                                                                                                                                                                                   |
| Delivery time           | Within 55 days of order confirmation                                                                                                                                                                                      |
| Payment terms           | 30% deposit by T / T in advance, the balance after showing the copy of B / L $$                                                                                                                                           |
| Product characteristics | <ol> <li>High quality and competitive prices</li> <li>ASTM test</li> <li>Ecological</li> <li>It is widely aimed at weddings, parties, home, bars etc.</li> <li>ceramic contianer with transmutation decoration</li> </ol> |