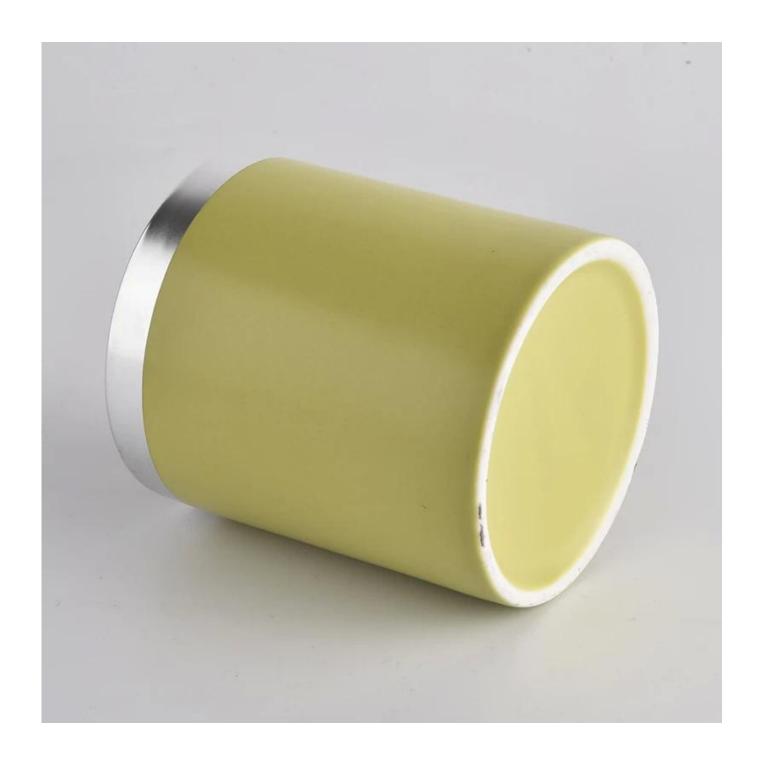

| product name | 14oz matte yellow ceramic candle jar with silver rim |
|--------------|------------------------------------------------------|
| Article      | SGXYT20090711                                        |

| Cut it                  | Top dia: 88mm Bottom dia: 88mm Height: 100mm Weight: 396g Capacity: 410ml                                                                                                                                                 |
|-------------------------|---------------------------------------------------------------------------------------------------------------------------------------------------------------------------------------------------------------------------|
| Capacity                | candle holders of different sizes etc. It's available                                                                                                                                                                     |
| Sampling time           | 1.5 days if the shape and size of the products exist 2.15 days if you need a new shape and size of the products                                                                                                           |
| package                 | Regular security packing 24 pieces / 36 pieces / 48 pieces and so on for export carton with egg divider                                                                                                                   |
| MOQ                     | 3000pcs                                                                                                                                                                                                                   |
| Delivery time           | Within 55 days of order confirmation                                                                                                                                                                                      |
| Payment terms           | 30% deposit by T / T in advance, the balance after showing the copy of B / L $$                                                                                                                                           |
| Product characteristics | <ol> <li>High quality and competitive prices</li> <li>ASTM test</li> <li>Ecological</li> <li>It is widely aimed at weddings, parties, home, bars etc.</li> <li>ceramic contianer with transmutation decoration</li> </ol> |