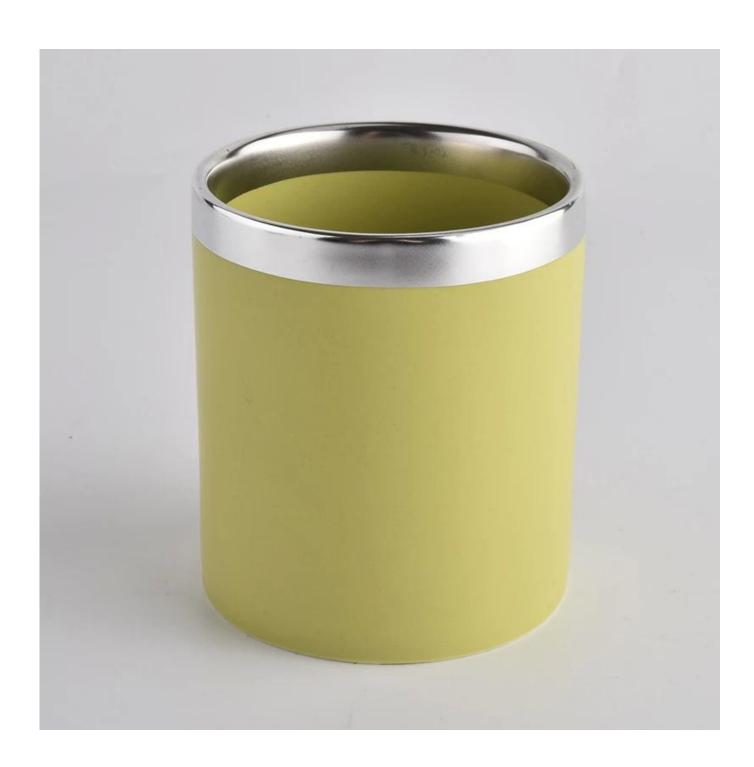

| product name | 14oz matte yellow ceramic candle jar with silver rim |
|--------------|------------------------------------------------------|
| Article      | SGXYT20090711                                        |

| Cut it                  | Top dia: 88mm Bottom dia: 88mm Height: 100mm Weight: 396g Capacity: 410ml                                                                                                                                                 |
|-------------------------|---------------------------------------------------------------------------------------------------------------------------------------------------------------------------------------------------------------------------|
| Capacity                | candle holders of different sizes etc. It's available                                                                                                                                                                     |
| Sampling time           | 1.5 days if the shape and size of the products exist 2.15 days if you need a new shape and size of the products                                                                                                           |
| package                 | Regular security packing 24 pieces / 36 pieces / 48 pieces and so on for export carton with egg divider                                                                                                                   |
| MOQ                     | 3000pcs                                                                                                                                                                                                                   |
| Delivery time           | Within 55 days of order confirmation                                                                                                                                                                                      |
| Payment terms           | 30% deposit by T / T in advance, the balance after showing the copy of B / L $$                                                                                                                                           |
| Product characteristics | <ol> <li>High quality and competitive prices</li> <li>ASTM test</li> <li>Ecological</li> <li>It is widely aimed at weddings, parties, home, bars etc.</li> <li>ceramic contianer with transmutation decoration</li> </ol> |