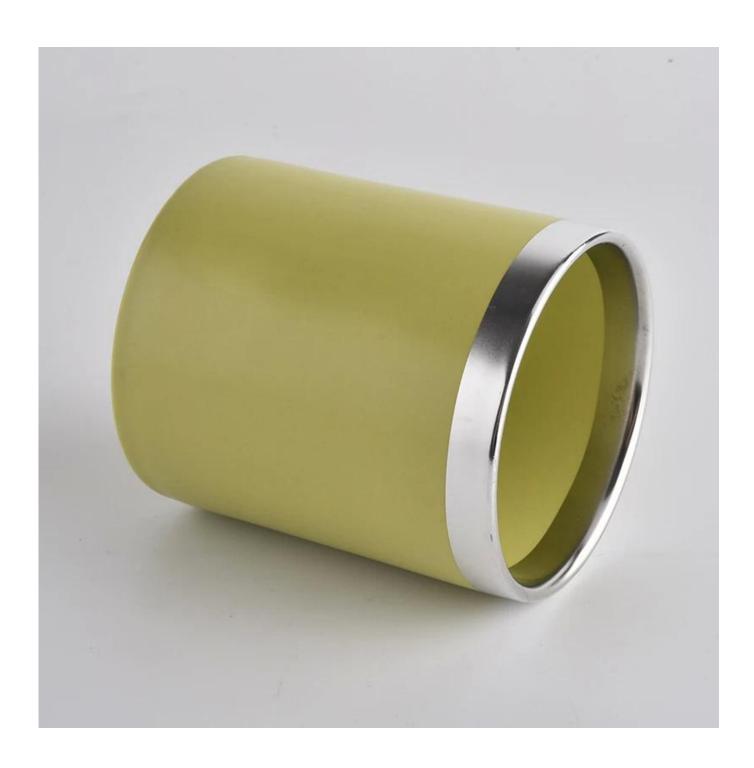

| product name | 14oz matte yellow ceramic candle jar with silver rim |
|--------------|------------------------------------------------------|
| Article      | SGXYT20090711                                        |

| Cut it                  | Top dia: 88mm Bottom dia: 88mm Height: 100mm Weight: 396g Capacity: 410ml                                                                                                                                                 |
|-------------------------|---------------------------------------------------------------------------------------------------------------------------------------------------------------------------------------------------------------------------|
| Capacity                | candle holders of different sizes etc. It's available                                                                                                                                                                     |
| Sampling time           | 1.5 days if the shape and size of the products exist 2.15 days if you need a new shape and size of the products                                                                                                           |
| package                 | Regular security packing 24 pieces / 36 pieces / 48 pieces and so on for export carton with egg divider                                                                                                                   |
| MOQ                     | 3000pcs                                                                                                                                                                                                                   |
| Delivery time           | Within 55 days of order confirmation                                                                                                                                                                                      |
| Payment terms           | 30% deposit by T / T in advance, the balance after showing the copy of B / L $$                                                                                                                                           |
| Product characteristics | <ol> <li>High quality and competitive prices</li> <li>ASTM test</li> <li>Ecological</li> <li>It is widely aimed at weddings, parties, home, bars etc.</li> <li>ceramic contianer with transmutation decoration</li> </ol> |