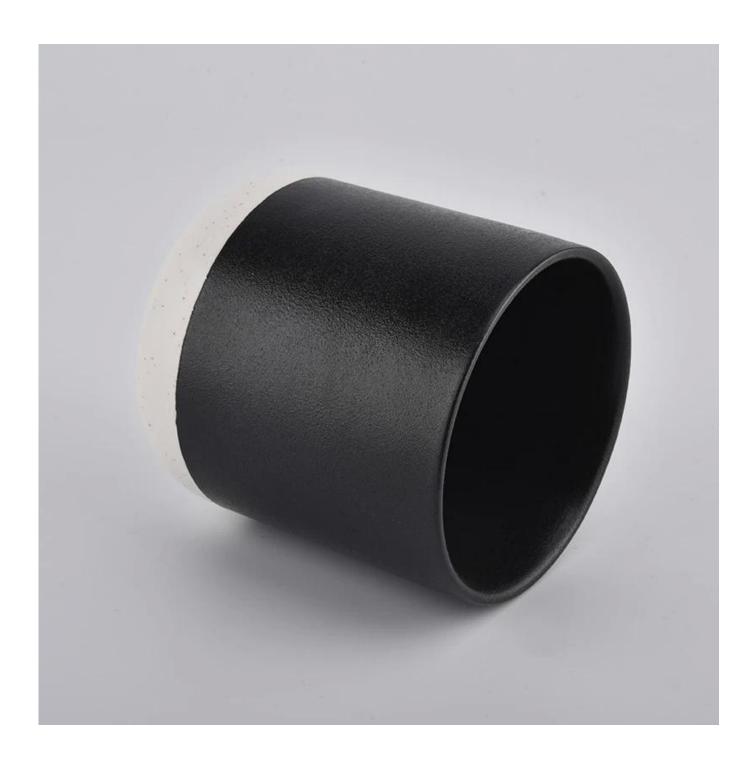

| product name | 14oz matte black ceramic candle jars |
|--------------|--------------------------------------|
| Article      | SGMK20112701                         |

| Cut it                  | Top dia: 88mm Bottom dia: 52mm Height: 100mm Weight: 301g Capacity: 420ml                                                                                                                                                 |
|-------------------------|---------------------------------------------------------------------------------------------------------------------------------------------------------------------------------------------------------------------------|
| Capacity                | candle holders of different sizes etc. It's available                                                                                                                                                                     |
| Sampling time           | 1.5 days if the shape and size of the products exist 2.15 days if you need a new shape and size of the products                                                                                                           |
| package                 | Regular security packing 24 pieces / 36 pieces / 48 pieces and so on for export carton with egg divider                                                                                                                   |
| MOQ                     | 3000pcs                                                                                                                                                                                                                   |
| Delivery time           | Within 55 days of order confirmation                                                                                                                                                                                      |
| Payment terms           | 30% deposit by T / T in advance, the balance after showing the copy of B / L                                                                                                                                              |
| Product characteristics | <ol> <li>High quality and competitive prices</li> <li>ASTM test</li> <li>Ecological</li> <li>It is widely aimed at weddings, parties, home, bars etc.</li> <li>ceramic contianer with transmutation decoration</li> </ol> |