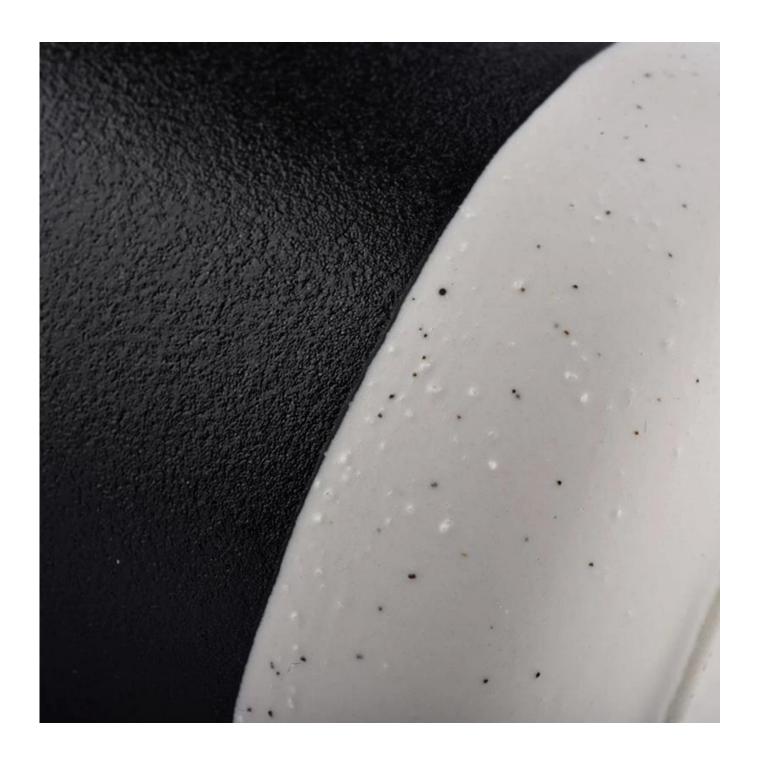

| product name | 14oz matte black ceramic candle jars |
|--------------|--------------------------------------|
| Article      | SGMK20112701                         |

| Cut it                  | Top dia: 88mm Bottom dia: 52mm Height: 100mm Weight: 301g Capacity: 420ml                                                                                                                                                 |
|-------------------------|---------------------------------------------------------------------------------------------------------------------------------------------------------------------------------------------------------------------------|
| Capacity                | candle holders of different sizes etc. It's available                                                                                                                                                                     |
| Sampling time           | 1.5 days if the shape and size of the products exist 2.15 days if you need a new shape and size of the products                                                                                                           |
| package                 | Regular security packing 24 pieces / 36 pieces / 48 pieces and so on for export carton with egg divider                                                                                                                   |
| MOQ                     | 3000pcs                                                                                                                                                                                                                   |
| Delivery time           | Within 55 days of order confirmation                                                                                                                                                                                      |
| Payment terms           | 30% deposit by T / T in advance, the balance after showing the copy of B / L                                                                                                                                              |
| Product characteristics | <ol> <li>High quality and competitive prices</li> <li>ASTM test</li> <li>Ecological</li> <li>It is widely aimed at weddings, parties, home, bars etc.</li> <li>ceramic contianer with transmutation decoration</li> </ol> |