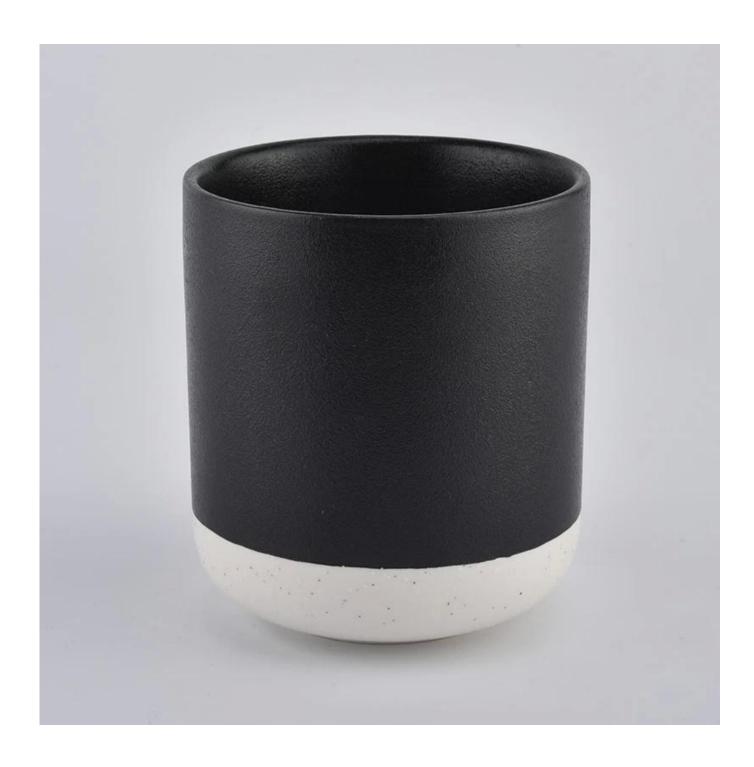

| product name | 14oz matte black ceramic candle jars |
|--------------|--------------------------------------|
| Article      | SGMK20112701                         |

| Cut it                  | Top dia: 88mm Bottom dia: 52mm Height: 100mm Weight: 301g Capacity: 420ml                                                                                                                                                 |
|-------------------------|---------------------------------------------------------------------------------------------------------------------------------------------------------------------------------------------------------------------------|
| Capacity                | candle holders of different sizes etc. It's available                                                                                                                                                                     |
| Sampling time           | 1.5 days if the shape and size of the products exist 2.15 days if you need a new shape and size of the products                                                                                                           |
| package                 | Regular security packing 24 pieces / 36 pieces / 48 pieces and so on for export carton with egg divider                                                                                                                   |
| MOQ                     | 3000pcs                                                                                                                                                                                                                   |
| Delivery time           | Within 55 days of order confirmation                                                                                                                                                                                      |
| Payment terms           | 30% deposit by T / T in advance, the balance after showing the copy of B / L                                                                                                                                              |
| Product characteristics | <ol> <li>High quality and competitive prices</li> <li>ASTM test</li> <li>Ecological</li> <li>It is widely aimed at weddings, parties, home, bars etc.</li> <li>ceramic contianer with transmutation decoration</li> </ol> |