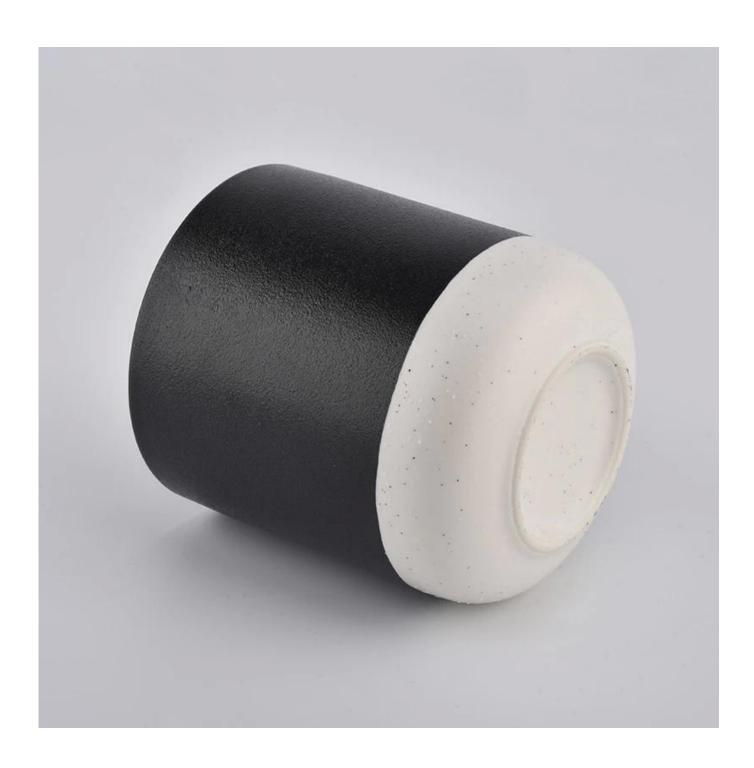

| product name | 14oz matte black ceramic candle jars |
|--------------|--------------------------------------|
| Article      | SGMK20112701                         |

| Cut it                  | Top dia: 88mm Bottom dia: 52mm Height: 100mm Weight: 301g Capacity: 420ml                                                                                                                                                 |
|-------------------------|---------------------------------------------------------------------------------------------------------------------------------------------------------------------------------------------------------------------------|
| Capacity                | candle holders of different sizes etc. It's available                                                                                                                                                                     |
| Sampling time           | 1.5 days if the shape and size of the products exist 2.15 days if you need a new shape and size of the products                                                                                                           |
| package                 | Regular security packing 24 pieces / 36 pieces / 48 pieces and so on for export carton with egg divider                                                                                                                   |
| MOQ                     | 3000pcs                                                                                                                                                                                                                   |
| Delivery time           | Within 55 days of order confirmation                                                                                                                                                                                      |
| Payment terms           | 30% deposit by T / T in advance, the balance after showing the copy of B / L                                                                                                                                              |
| Product characteristics | <ol> <li>High quality and competitive prices</li> <li>ASTM test</li> <li>Ecological</li> <li>It is widely aimed at weddings, parties, home, bars etc.</li> <li>ceramic contianer with transmutation decoration</li> </ol> |