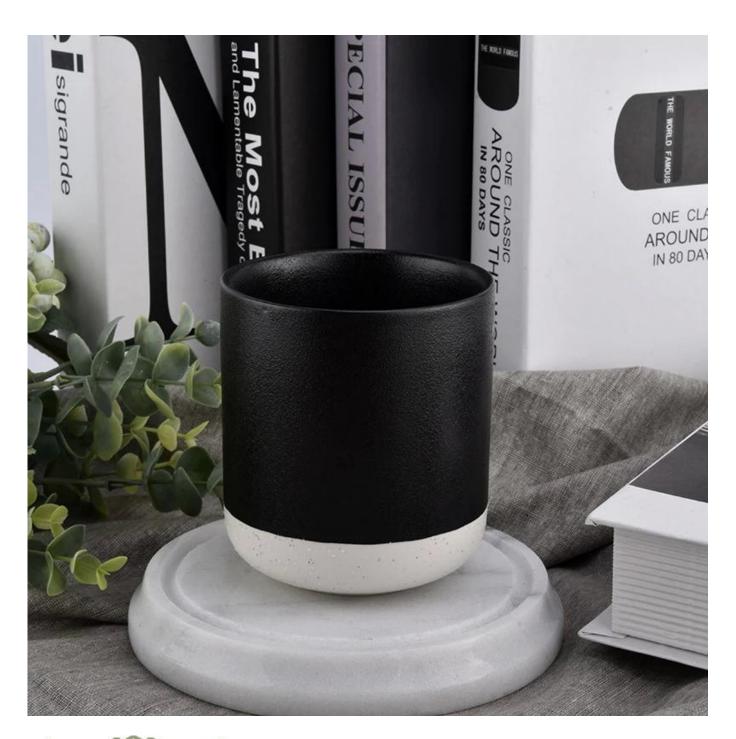

| product name | 14oz matte black ceramic candle jars |
|--------------|--------------------------------------|
| Article      | SGMK20112701                         |

| Cut it                  | Top dia: 88mm Bottom dia: 52mm Height: 100mm Weight: 301g Capacity: 420ml                                                                                                                                                 |
|-------------------------|---------------------------------------------------------------------------------------------------------------------------------------------------------------------------------------------------------------------------|
| Capacity                | candle holders of different sizes etc. It's available                                                                                                                                                                     |
| Sampling time           | 1.5 days if the shape and size of the products exist 2.15 days if you need a new shape and size of the products                                                                                                           |
| package                 | Regular security packing 24 pieces / 36 pieces / 48 pieces and so on for export carton with egg divider                                                                                                                   |
| MOQ                     | 3000pcs                                                                                                                                                                                                                   |
| Delivery time           | Within 55 days of order confirmation                                                                                                                                                                                      |
| Payment terms           | 30% deposit by T / T in advance, the balance after showing the copy of B / L                                                                                                                                              |
| Product characteristics | <ol> <li>High quality and competitive prices</li> <li>ASTM test</li> <li>Ecological</li> <li>It is widely aimed at weddings, parties, home, bars etc.</li> <li>ceramic contianer with transmutation decoration</li> </ol> |