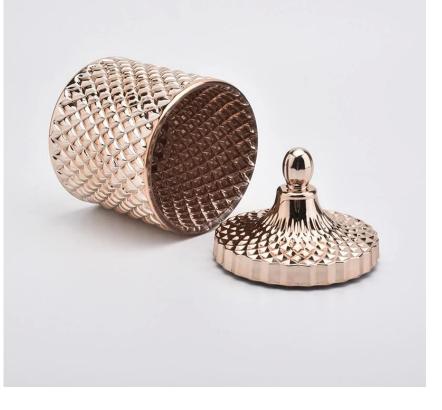

# 14oz luxury palace style electroplating glass candle holder with lid

Luxury electroplating glass candle jar for home decorations and hotel decorations.

Sunny Glassware not only makes OEM/ODM orders, but also helps many brands start with product concepts.

#### Flexible size design can quickly expand your market

Body[] Top dia: 105mm Bottom dia: 105mm Height: 100mm Weight: 590g Capacity: 567ml

Lid: Dia: 105mm Height: 75mm Weight: 215g

We turn your ideas into creative fragrance products and sell them in the local market.

#### **Product Features**

 Home decoration glass perfume bottle of high quality.
Suitable for use in hotel, wedding, etc.
Meet the ASTM test product

3. Meet the ASTM test product features.