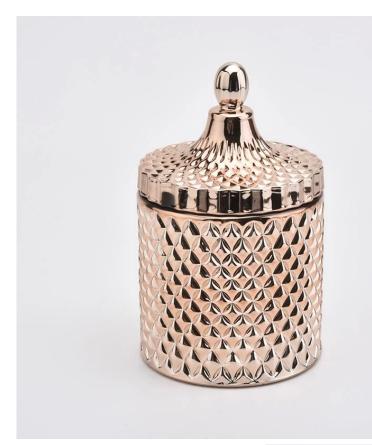

# 14oz luxury palace style electroplating glass candle holder with lid

Luxury electroplating glass candle jar for home decorations and hotel decorations.

Sunny Glassware not only makes OEM/ODM orders, but also helps many brands start with product concepts.

#### Flexible size design can quickly expand your market

Body[] Top dia: 105mm Bottom dia: 105mm Height: 100mm Weight: 590g Capacity: 567ml

Lid: Dia: 105mm Height: 75mm Weight: 215g

We turn your ideas into creative fragrance products and sell them in the local market.

#### **Product Features**

 Home decoration glass perfume bottle of high quality.
Suitable for use in hotel, wedding, etc.
Meet the ASTM test product

3. Meet the ASTM test product features.