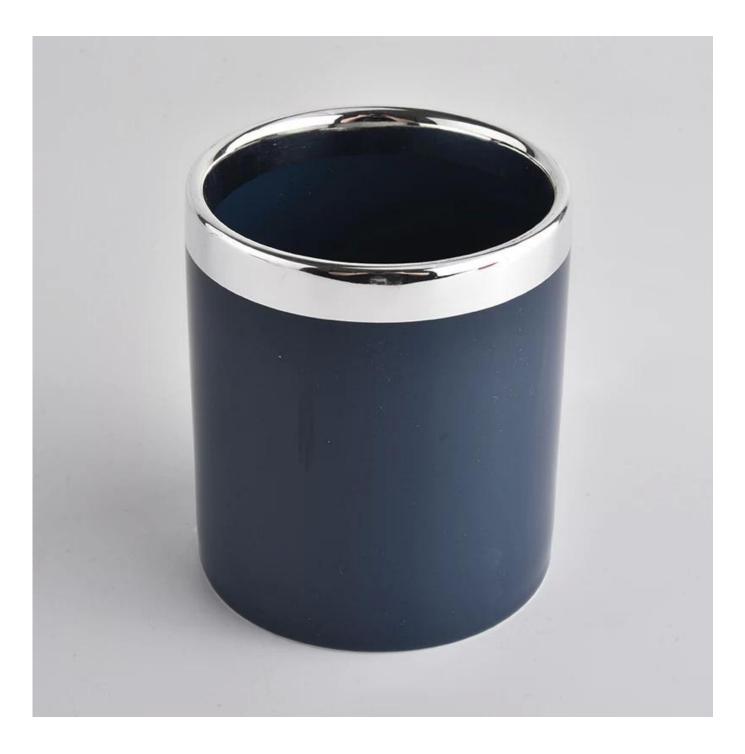

Contact us: sales32@sunnyglassware.com for more details

| product name | 14oz luxury colored ceramic candle jars |
|--------------|-----------------------------------------|
| Article      | SGXYT20090712                           |

| Cut it                  | Top dia: 88mm<br>Bottom dia: 88mm<br>Height: 100mm<br>Weight: 396g<br>Capacity: 410ml                                                                                                                                     |
|-------------------------|---------------------------------------------------------------------------------------------------------------------------------------------------------------------------------------------------------------------------|
| Capacity                | candle holders of different sizes etc. It's available                                                                                                                                                                     |
| Sampling time           | <ul><li>1.5 days if the shape and size of the products exist</li><li>2.15 days if you need a new shape and size of the products</li></ul>                                                                                 |
| package                 | Regular security packing 24 pieces / 36 pieces / 48 pieces and so on for export carton with egg divider                                                                                                                   |
| MOQ                     | 3000pcs                                                                                                                                                                                                                   |
| Delivery time           | Within 55 days of order confirmation                                                                                                                                                                                      |
| Payment terms           | 30% deposit by T / T in advance, the balance after showing the copy of B / L $$                                                                                                                                           |
| Product characteristics | <ol> <li>High quality and competitive prices</li> <li>ASTM test</li> <li>Ecological</li> <li>It is widely aimed at weddings, parties, home, bars etc.</li> <li>ceramic contianer with transmutation decoration</li> </ol> |