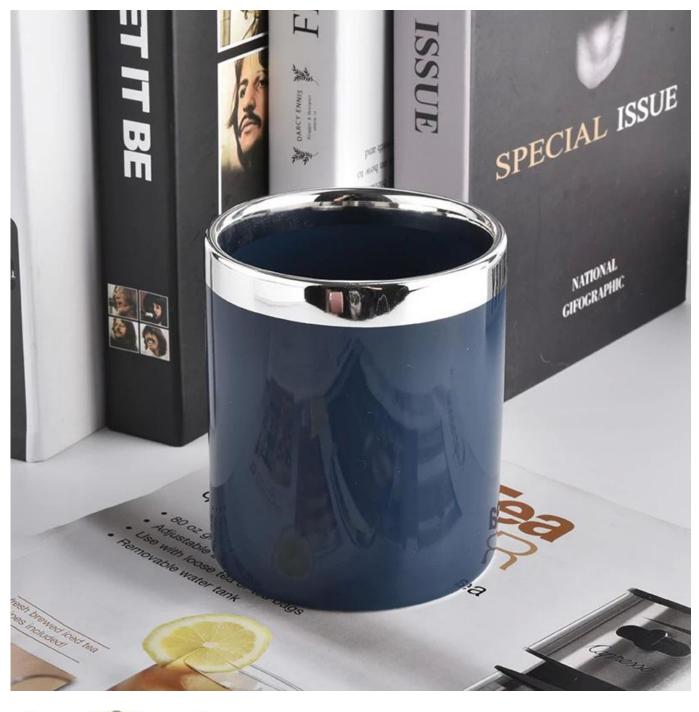

Contact us: sales32@sunnyglassware.com for more details

| product name | 14oz luxury colored ceramic candle jars |
|--------------|-----------------------------------------|
| Article      | SGXYT20090712                           |

| Cut it                  | Top dia: 88mm<br>Bottom dia: 88mm<br>Height: 100mm<br>Weight: 396g<br>Capacity: 410ml                                                                                                                                     |
|-------------------------|---------------------------------------------------------------------------------------------------------------------------------------------------------------------------------------------------------------------------|
| Capacity                | candle holders of different sizes etc. It's available                                                                                                                                                                     |
| Sampling time           | <ul><li>1.5 days if the shape and size of the products exist</li><li>2.15 days if you need a new shape and size of the products</li></ul>                                                                                 |
| package                 | Regular security packing 24 pieces / 36 pieces / 48 pieces and so on for export carton with egg divider                                                                                                                   |
| MOQ                     | 3000pcs                                                                                                                                                                                                                   |
| Delivery time           | Within 55 days of order confirmation                                                                                                                                                                                      |
| Payment terms           | 30% deposit by T / T in advance, the balance after showing the copy of B / L $$                                                                                                                                           |
| Product characteristics | <ol> <li>High quality and competitive prices</li> <li>ASTM test</li> <li>Ecological</li> <li>It is widely aimed at weddings, parties, home, bars etc.</li> <li>ceramic contianer with transmutation decoration</li> </ol> |