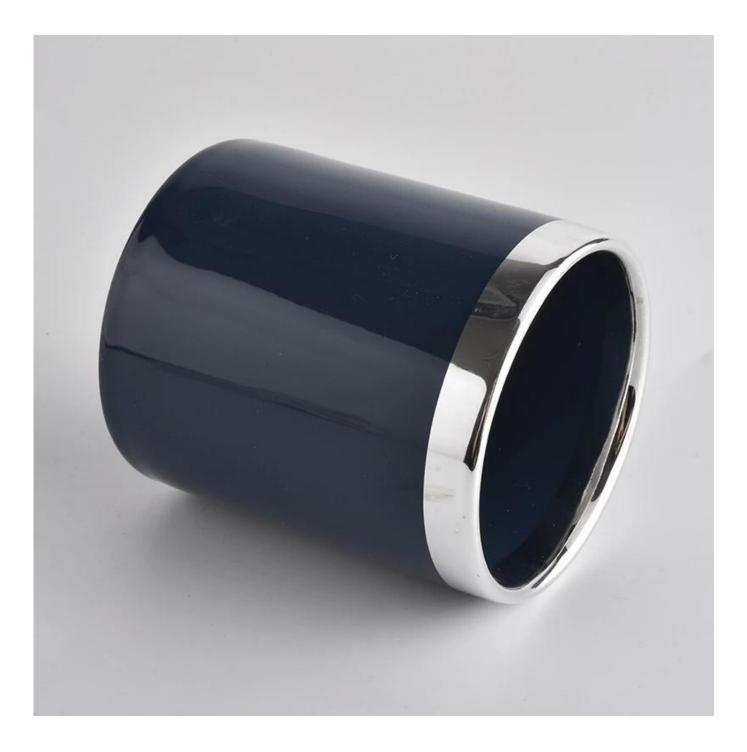

Contact us: sales32@sunnyglassware.com for more details

| product name | 14oz luxury colored ceramic candle jars |
|--------------|-----------------------------------------|
| Article      | SGXYT20090712                           |

| Cut it                  | Top dia: 88mm<br>Bottom dia: 88mm<br>Height: 100mm<br>Weight: 396g<br>Capacity: 410ml                                                                                                                                     |
|-------------------------|---------------------------------------------------------------------------------------------------------------------------------------------------------------------------------------------------------------------------|
| Capacity                | candle holders of different sizes etc. It's available                                                                                                                                                                     |
| Sampling time           | <ul><li>1.5 days if the shape and size of the products exist</li><li>2.15 days if you need a new shape and size of the products</li></ul>                                                                                 |
| package                 | Regular security packing 24 pieces / 36 pieces / 48 pieces and so on for export carton with egg divider                                                                                                                   |
| MOQ                     | 3000pcs                                                                                                                                                                                                                   |
| Delivery time           | Within 55 days of order confirmation                                                                                                                                                                                      |
| Payment terms           | 30% deposit by T / T in advance, the balance after showing the copy of B / L $$                                                                                                                                           |
| Product characteristics | <ol> <li>High quality and competitive prices</li> <li>ASTM test</li> <li>Ecological</li> <li>It is widely aimed at weddings, parties, home, bars etc.</li> <li>ceramic contianer with transmutation decoration</li> </ol> |