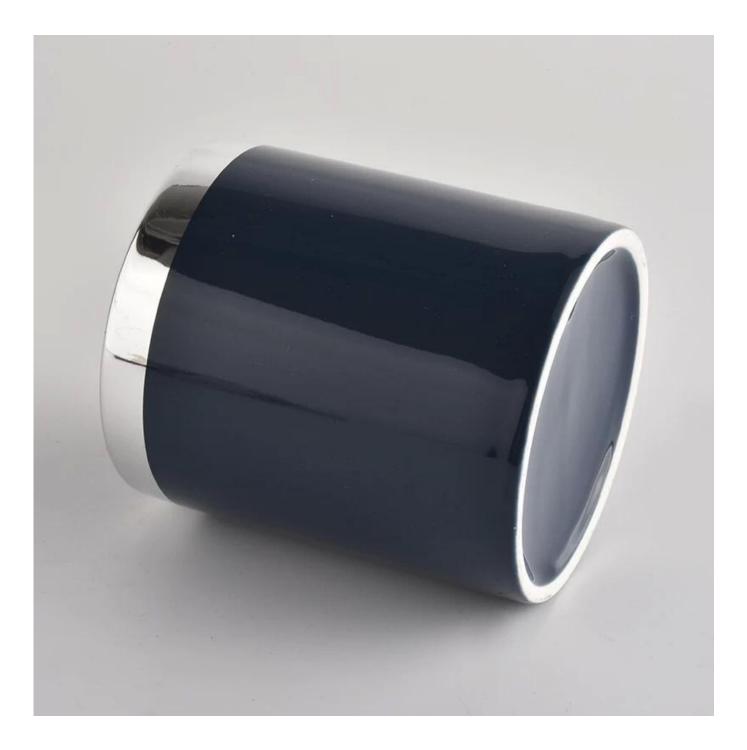

Contact us: sales32@sunnyglassware.com for more details

| product name | 14oz luxury colored ceramic candle jars |
|--------------|-----------------------------------------|
| Article      | SGXYT20090712                           |

| Cut it                  | Top dia: 88mm<br>Bottom dia: 88mm<br>Height: 100mm<br>Weight: 396g<br>Capacity: 410ml                                                                                                                                     |
|-------------------------|---------------------------------------------------------------------------------------------------------------------------------------------------------------------------------------------------------------------------|
| Capacity                | candle holders of different sizes etc. It's available                                                                                                                                                                     |
| Sampling time           | <ul><li>1.5 days if the shape and size of the products exist</li><li>2.15 days if you need a new shape and size of the products</li></ul>                                                                                 |
| package                 | Regular security packing 24 pieces / 36 pieces / 48 pieces and so on for export carton with egg divider                                                                                                                   |
| MOQ                     | 3000pcs                                                                                                                                                                                                                   |
| Delivery time           | Within 55 days of order confirmation                                                                                                                                                                                      |
| Payment terms           | 30% deposit by T / T in advance, the balance after showing the copy of B / L $$                                                                                                                                           |
| Product characteristics | <ol> <li>High quality and competitive prices</li> <li>ASTM test</li> <li>Ecological</li> <li>It is widely aimed at weddings, parties, home, bars etc.</li> <li>ceramic contianer with transmutation decoration</li> </ol> |