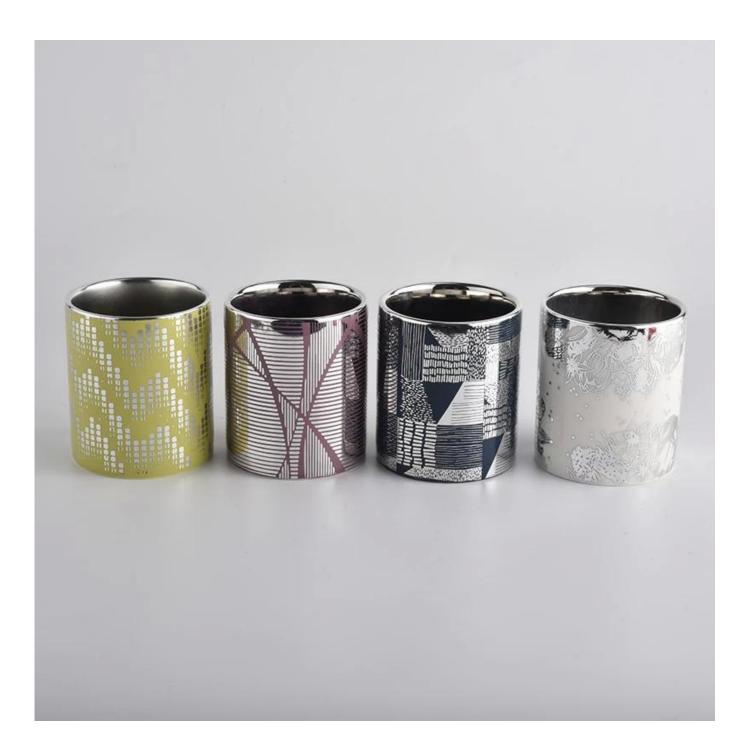

| product name | 14oz jar ceramic candle holders with silver inside |
|--------------|----------------------------------------------------|
| Article      | SGXYT20090716                                      |

| Cut it                  | Top dia: 88mm Bottom dia: 80mm Height: 100mm Weight: 396g Capacity: 415ml                                                                                                                                                 |
|-------------------------|---------------------------------------------------------------------------------------------------------------------------------------------------------------------------------------------------------------------------|
| Capacity                | candle holders of different sizes etc. It's available                                                                                                                                                                     |
| Sampling time           | 1.5 days if the shape and size of the products exist 2.15 days if you need a new shape and size of the products                                                                                                           |
| package                 | Regular security packing 24 pieces / 36 pieces / 48 pieces and so on for export carton with egg divider                                                                                                                   |
| MOQ                     | 3000pcs                                                                                                                                                                                                                   |
| Delivery time           | Within 55 days of order confirmation                                                                                                                                                                                      |
| Payment terms           | 30% deposit by T / T in advance, the balance after showing the copy of B / L $$                                                                                                                                           |
| Product characteristics | <ol> <li>High quality and competitive prices</li> <li>ASTM test</li> <li>Ecological</li> <li>It is widely aimed at weddings, parties, home, bars etc.</li> <li>ceramic contianer with transmutation decoration</li> </ol> |