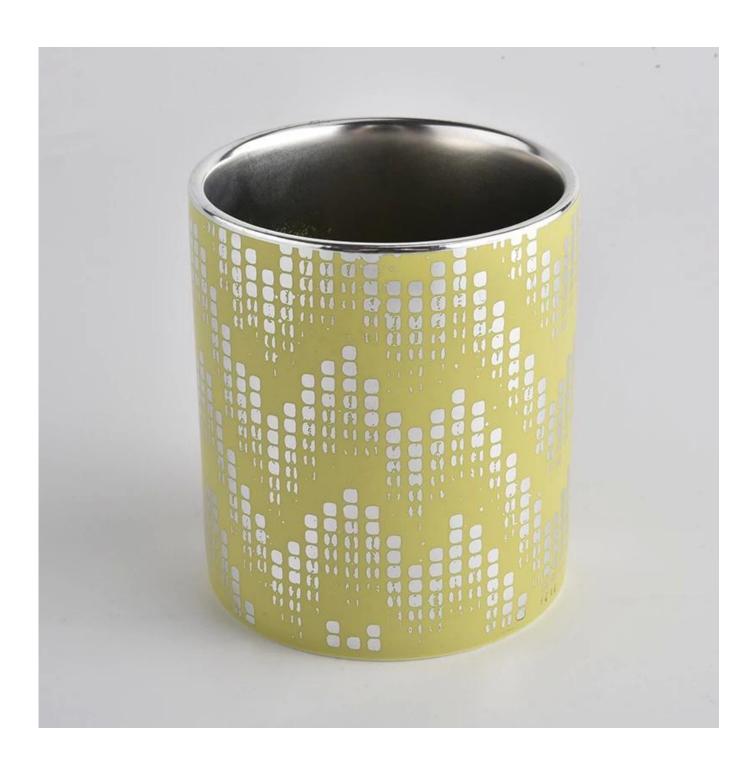

| product name | 14oz jar ceramic candle holders with silver inside |
|--------------|----------------------------------------------------|
| Article      | SGXYT20090716                                      |

| Cut it                  | Top dia: 88mm Bottom dia: 80mm Height: 100mm Weight: 396g Capacity: 415ml                                                                                                                                                 |
|-------------------------|---------------------------------------------------------------------------------------------------------------------------------------------------------------------------------------------------------------------------|
| Capacity                | candle holders of different sizes etc. It's available                                                                                                                                                                     |
| Sampling time           | 1.5 days if the shape and size of the products exist 2.15 days if you need a new shape and size of the products                                                                                                           |
| package                 | Regular security packing 24 pieces / 36 pieces / 48 pieces and so on for export carton with egg divider                                                                                                                   |
| MOQ                     | 3000pcs                                                                                                                                                                                                                   |
| Delivery time           | Within 55 days of order confirmation                                                                                                                                                                                      |
| Payment terms           | 30% deposit by T / T in advance, the balance after showing the copy of B / L $$                                                                                                                                           |
| Product characteristics | <ol> <li>High quality and competitive prices</li> <li>ASTM test</li> <li>Ecological</li> <li>It is widely aimed at weddings, parties, home, bars etc.</li> <li>ceramic contianer with transmutation decoration</li> </ol> |