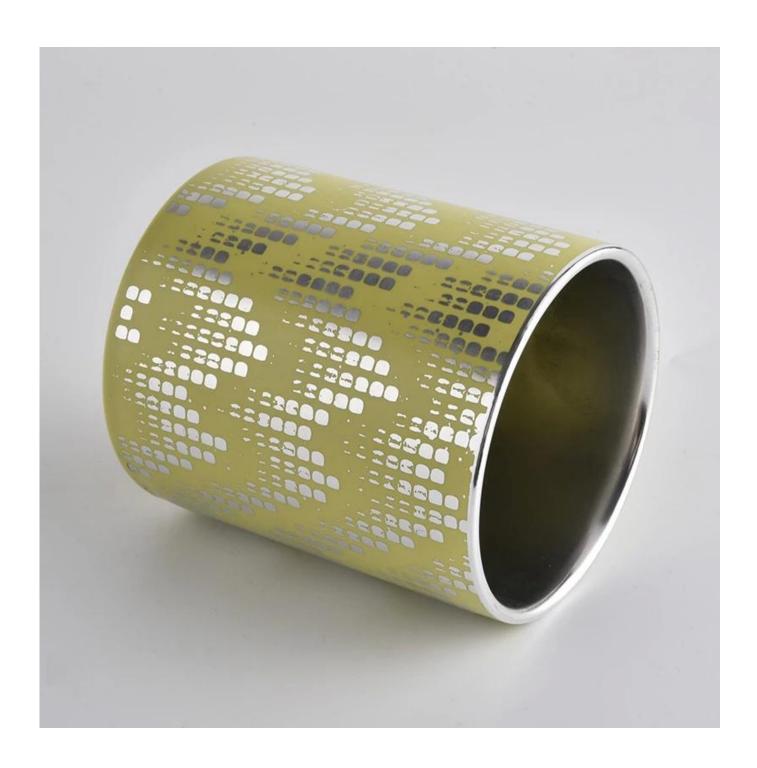

| product name | 14oz jar ceramic candle holders with silver inside |
|--------------|----------------------------------------------------|
| Article      | SGXYT20090716                                      |

| Cut it                  | Top dia: 88mm Bottom dia: 80mm Height: 100mm Weight: 396g Capacity: 415ml                                                                                                                                                 |
|-------------------------|---------------------------------------------------------------------------------------------------------------------------------------------------------------------------------------------------------------------------|
| Capacity                | candle holders of different sizes etc. It's available                                                                                                                                                                     |
| Sampling time           | 1.5 days if the shape and size of the products exist 2.15 days if you need a new shape and size of the products                                                                                                           |
| package                 | Regular security packing 24 pieces / 36 pieces / 48 pieces and so on for export carton with egg divider                                                                                                                   |
| MOQ                     | 3000pcs                                                                                                                                                                                                                   |
| Delivery time           | Within 55 days of order confirmation                                                                                                                                                                                      |
| Payment terms           | 30% deposit by T / T in advance, the balance after showing the copy of B / L $$                                                                                                                                           |
| Product characteristics | <ol> <li>High quality and competitive prices</li> <li>ASTM test</li> <li>Ecological</li> <li>It is widely aimed at weddings, parties, home, bars etc.</li> <li>ceramic contianer with transmutation decoration</li> </ol> |