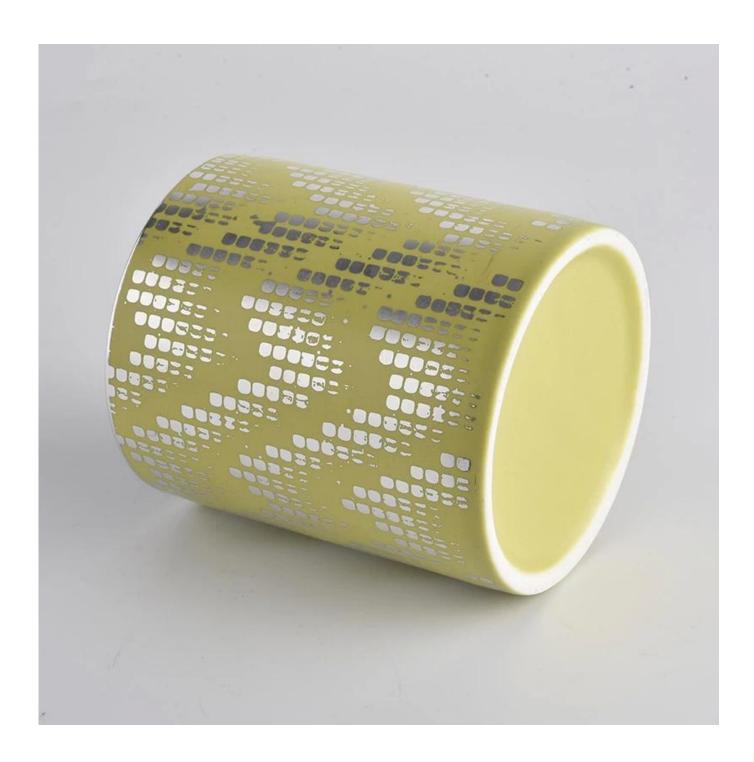

| product name | 14oz jar ceramic candle holders with silver inside |
|--------------|----------------------------------------------------|
| Article      | SGXYT20090716                                      |

| Cut it                  | Top dia: 88mm Bottom dia: 80mm Height: 100mm Weight: 396g Capacity: 415ml                                                                                                                                                 |
|-------------------------|---------------------------------------------------------------------------------------------------------------------------------------------------------------------------------------------------------------------------|
| Capacity                | candle holders of different sizes etc. It's available                                                                                                                                                                     |
| Sampling time           | 1.5 days if the shape and size of the products exist 2.15 days if you need a new shape and size of the products                                                                                                           |
| package                 | Regular security packing 24 pieces / 36 pieces / 48 pieces and so on for export carton with egg divider                                                                                                                   |
| MOQ                     | 3000pcs                                                                                                                                                                                                                   |
| Delivery time           | Within 55 days of order confirmation                                                                                                                                                                                      |
| Payment terms           | 30% deposit by T / T in advance, the balance after showing the copy of B / L $$                                                                                                                                           |
| Product characteristics | <ol> <li>High quality and competitive prices</li> <li>ASTM test</li> <li>Ecological</li> <li>It is widely aimed at weddings, parties, home, bars etc.</li> <li>ceramic contianer with transmutation decoration</li> </ol> |