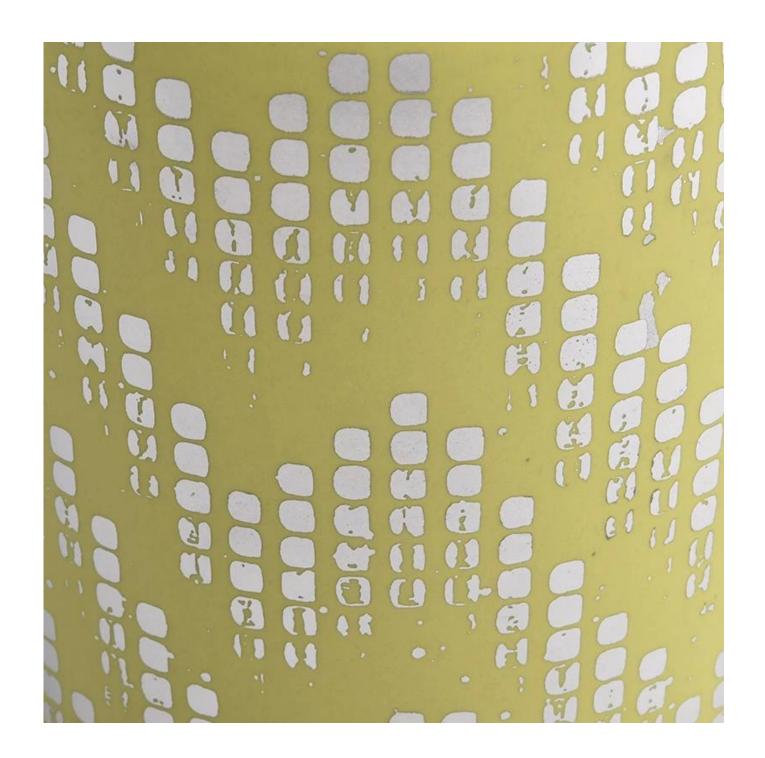

| product name | 14oz jar ceramic candle holders with silver inside |
|--------------|----------------------------------------------------|
| Article      | SGXYT20090716                                      |

| Cut it                  | Top dia: 88mm Bottom dia: 80mm Height: 100mm Weight: 396g Capacity: 415ml                                                                                                                                                 |
|-------------------------|---------------------------------------------------------------------------------------------------------------------------------------------------------------------------------------------------------------------------|
| Capacity                | candle holders of different sizes etc. It's available                                                                                                                                                                     |
| Sampling time           | 1.5 days if the shape and size of the products exist 2.15 days if you need a new shape and size of the products                                                                                                           |
| package                 | Regular security packing 24 pieces / 36 pieces / 48 pieces and so on for export carton with egg divider                                                                                                                   |
| MOQ                     | 3000pcs                                                                                                                                                                                                                   |
| Delivery time           | Within 55 days of order confirmation                                                                                                                                                                                      |
| Payment terms           | 30% deposit by T / T in advance, the balance after showing the copy of B / L $$                                                                                                                                           |
| Product characteristics | <ol> <li>High quality and competitive prices</li> <li>ASTM test</li> <li>Ecological</li> <li>It is widely aimed at weddings, parties, home, bars etc.</li> <li>ceramic contianer with transmutation decoration</li> </ol> |