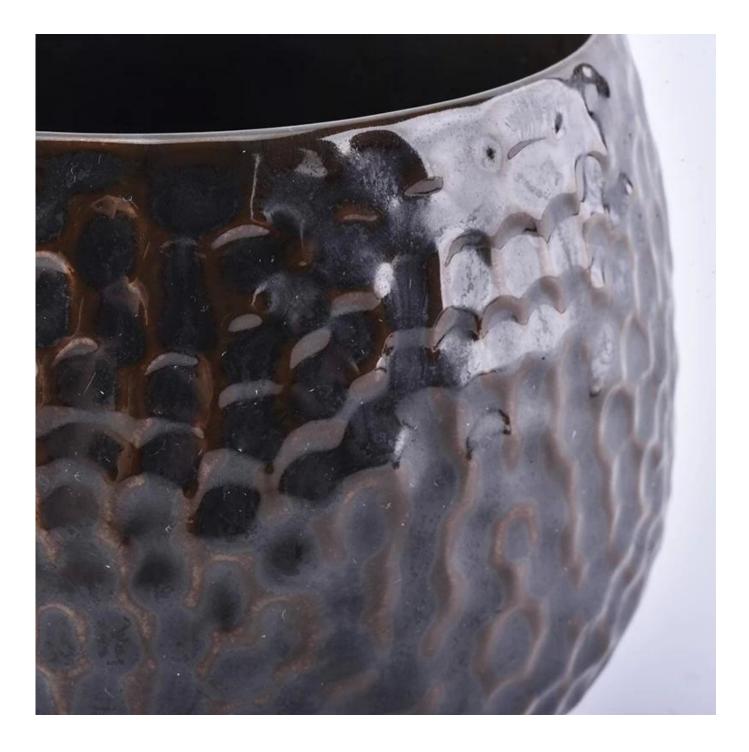

#### 14oz honeycomb pattern ceramic candle jar candle bowl

Sunny Glassware not only makes OEM/ODM orders, but also helps many brands start with product concepts.

export to over 30 countries and regions

#### Flexible size design can quickly expand your market

Top dia: 100mm Bottom dia: 120mm Height: 86mm Weight: 324g Capacity: 455ml

We turn your ideas into creative fragrance products and sell them in the local market.