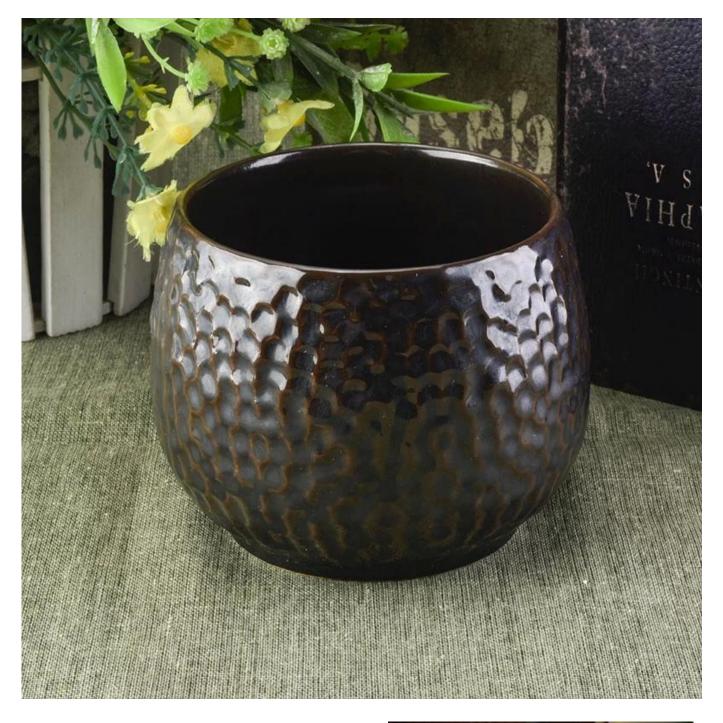

#### 14oz honeycomb pattern ceramic candle jar candle bowl

Sunny Glassware not only makes OEM/ODM orders, but also helps many brands start with product concepts.

export to over 30 countries and regions

#### Flexible size design can quickly expand your market

Top dia: 100mm Bottom dia: 120mm Height: 86mm Weight: 324g Capacity: 455ml

We turn your ideas into creative fragrance products and sell them in the local market.