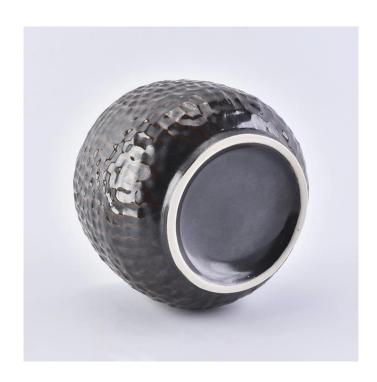

#### 14oz honeycomb pattern ceramic candle jar candle bowl

Sunny Glassware not only makes OEM/ODM orders, but also helps many brands start with product concepts.

export to over 30 countries and regions

#### Flexible size design can quickly expand your market

Top dia: 100mm Bottom dia: 120mm Height: 86mm Weight: 324g Capacity: 455ml

We turn your ideas into creative fragrance products and sell them in the local market.