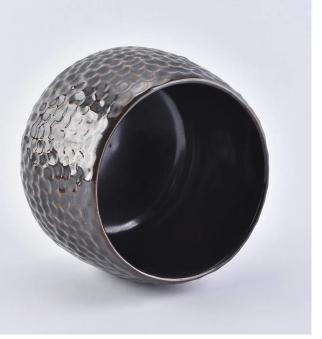

#### 14oz honeycomb pattern ceramic candle jar candle bowl

Sunny Glassware not only makes OEM/ODM orders, but also helps many brands start with product concepts.

export to over 30 countries and regions

#### Flexible size design can quickly expand your market

Top dia: 100mm Bottom dia: 120mm Height: 86mm Weight: 324g Capacity: 455ml

We turn your ideas into creative fragrance products and sell them in the local market.