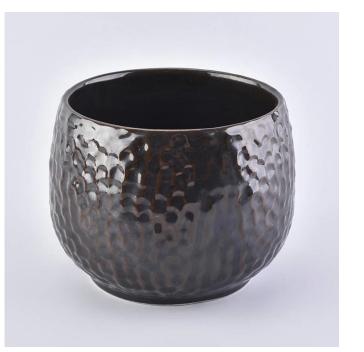

#### 14oz honeycomb pattern ceramic candle jar candle bowl

Sunny Glassware not only makes OEM/ODM orders, but also helps many brands start with product concepts.

export to over 30 countries and regions

#### Flexible size design can quickly expand your market

Top dia: 100mm Bottom dia: 120mm Height: 86mm Weight: 324g Capacity: 455ml

We turn your ideas into creative fragrance products and sell them in the local market.