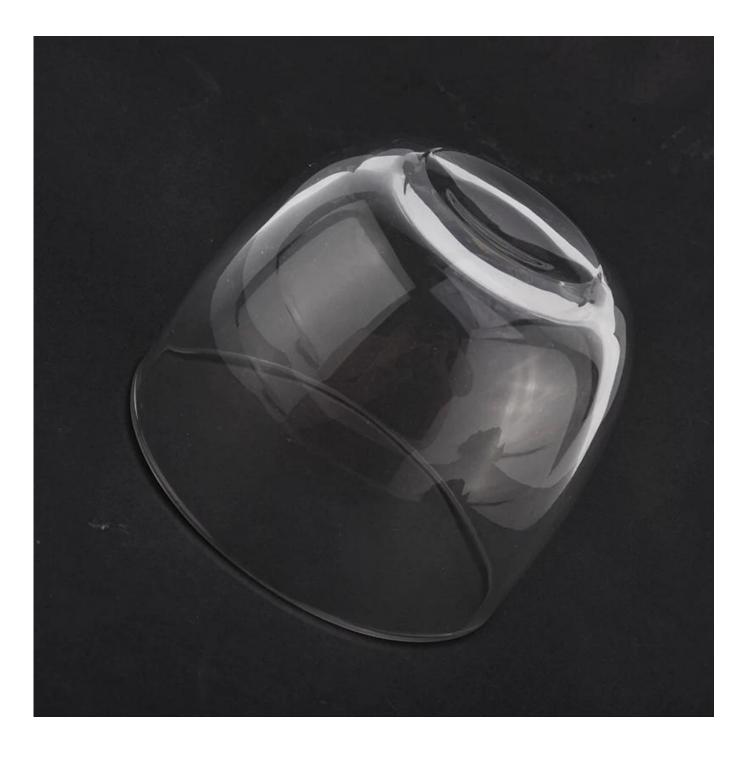

## 14oz handmade clear glass candle bowl

| Sallen S.C.      |                                                                                                                                                                                                                                                                                                                                                                    |
|------------------|--------------------------------------------------------------------------------------------------------------------------------------------------------------------------------------------------------------------------------------------------------------------------------------------------------------------------------------------------------------------|
| Product Details  |                                                                                                                                                                                                                                                                                                                                                                    |
| Item No.         | SGZG20111801                                                                                                                                                                                                                                                                                                                                                       |
| Material         | High white glass material                                                                                                                                                                                                                                                                                                                                          |
| Process          | handmade                                                                                                                                                                                                                                                                                                                                                           |
| Samples time     | 1. 5 days if at exist shaped and size of glass                                                                                                                                                                                                                                                                                                                     |
|                  | 2. 15 days if need new shape or size of glass                                                                                                                                                                                                                                                                                                                      |
| Packing          | Normal packing,4 pcs into inner box, 48 pcs per carton                                                                                                                                                                                                                                                                                                             |
| Product Capacity | 500,000~1,000,000 pcs per month                                                                                                                                                                                                                                                                                                                                    |
| Delivery time    | Within 35 days after the sample and order confirmed                                                                                                                                                                                                                                                                                                                |
| Payment terms    | 30% deposit by T/T in advance and the balance against the copy of B/L $$                                                                                                                                                                                                                                                                                           |
| Shipment         | By sea, by air, by Express and your shipping agent is acceptable                                                                                                                                                                                                                                                                                                   |
| Product Features | <ol> <li>Machine made votive glass candles jar with high quality</li> <li>Suitable for used in hotel, home, etc.</li> <li>It is eco-friendly</li> <li>Meet ASMT test</li> </ol>                                                                                                                                                                                    |
| For your choices | <ol> <li>Different designs and sizes for choice</li> <li>Any color painted, frost, electroplate, pattern laser carver processing</li> <li>Special package like shrink wrap, color gift box, white gift box etc.</li> <li>We have exclusive workers for quality control</li> <li>We have professional workshop and warehouse to ensure the delivery time</li> </ol> |