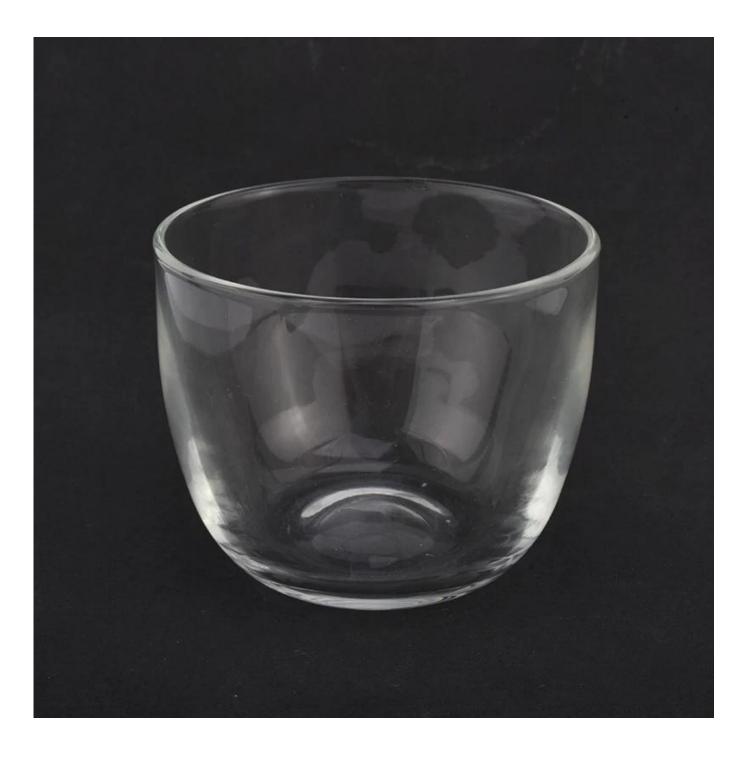

## 14oz handmade clear glass candle bowl

| Sallen S.C.      |                                                                                                                                                                                                                                                                                                                                                                    |
|------------------|--------------------------------------------------------------------------------------------------------------------------------------------------------------------------------------------------------------------------------------------------------------------------------------------------------------------------------------------------------------------|
| Product Details  |                                                                                                                                                                                                                                                                                                                                                                    |
| Item No.         | SGZG20111801                                                                                                                                                                                                                                                                                                                                                       |
| Material         | High white glass material                                                                                                                                                                                                                                                                                                                                          |
| Process          | handmade                                                                                                                                                                                                                                                                                                                                                           |
| Samples time     | 1. 5 days if at exist shaped and size of glass                                                                                                                                                                                                                                                                                                                     |
|                  | 2. 15 days if need new shape or size of glass                                                                                                                                                                                                                                                                                                                      |
| Packing          | Normal packing,4 pcs into inner box, 48 pcs per carton                                                                                                                                                                                                                                                                                                             |
| Product Capacity | 500,000~1,000,000 pcs per month                                                                                                                                                                                                                                                                                                                                    |
| Delivery time    | Within 35 days after the sample and order confirmed                                                                                                                                                                                                                                                                                                                |
| Payment terms    | 30% deposit by T/T in advance and the balance against the copy of B/L $$                                                                                                                                                                                                                                                                                           |
| Shipment         | By sea, by air, by Express and your shipping agent is acceptable                                                                                                                                                                                                                                                                                                   |
| Product Features | <ol> <li>Machine made votive glass candles jar with high quality</li> <li>Suitable for used in hotel, home, etc.</li> <li>It is eco-friendly</li> <li>Meet ASMT test</li> </ol>                                                                                                                                                                                    |
| For your choices | <ol> <li>Different designs and sizes for choice</li> <li>Any color painted, frost, electroplate, pattern laser carver processing</li> <li>Special package like shrink wrap, color gift box, white gift box etc.</li> <li>We have exclusive workers for quality control</li> <li>We have professional workshop and warehouse to ensure the delivery time</li> </ol> |