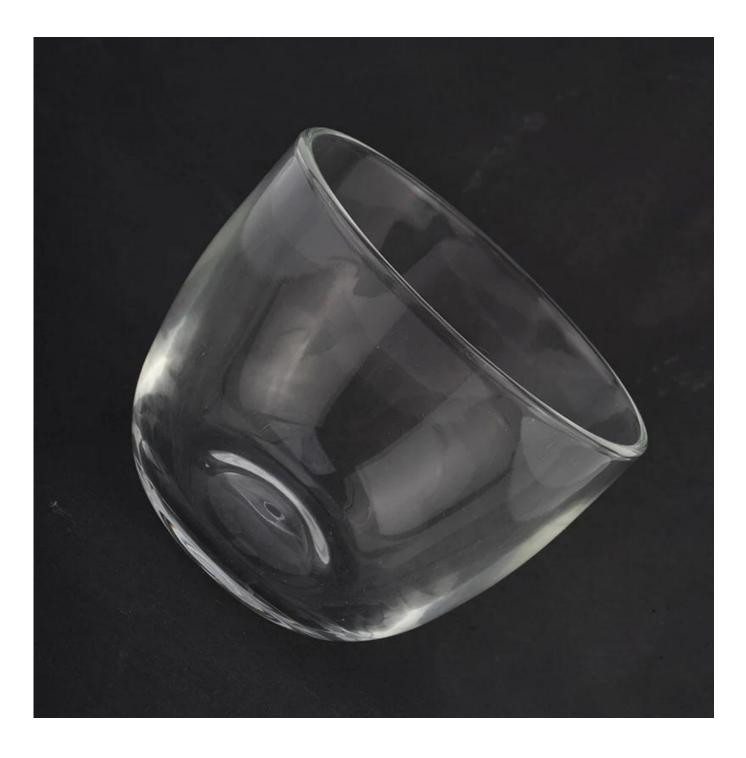

## 14oz handmade clear glass candle bowl

| Sallen S.C.      |                                                                                                                                                                                                                                                                                                                                                                    |
|------------------|--------------------------------------------------------------------------------------------------------------------------------------------------------------------------------------------------------------------------------------------------------------------------------------------------------------------------------------------------------------------|
| Product Details  |                                                                                                                                                                                                                                                                                                                                                                    |
| Item No.         | SGZG20111801                                                                                                                                                                                                                                                                                                                                                       |
| Material         | High white glass material                                                                                                                                                                                                                                                                                                                                          |
| Process          | handmade                                                                                                                                                                                                                                                                                                                                                           |
| Samples time     | 1. 5 days if at exist shaped and size of glass                                                                                                                                                                                                                                                                                                                     |
|                  | 2. 15 days if need new shape or size of glass                                                                                                                                                                                                                                                                                                                      |
| Packing          | Normal packing,4 pcs into inner box, 48 pcs per carton                                                                                                                                                                                                                                                                                                             |
| Product Capacity | 500,000~1,000,000 pcs per month                                                                                                                                                                                                                                                                                                                                    |
| Delivery time    | Within 35 days after the sample and order confirmed                                                                                                                                                                                                                                                                                                                |
| Payment terms    | 30% deposit by T/T in advance and the balance against the copy of B/L $$                                                                                                                                                                                                                                                                                           |
| Shipment         | By sea, by air, by Express and your shipping agent is acceptable                                                                                                                                                                                                                                                                                                   |
| Product Features | <ol> <li>Machine made votive glass candles jar with high quality</li> <li>Suitable for used in hotel, home, etc.</li> <li>It is eco-friendly</li> <li>Meet ASMT test</li> </ol>                                                                                                                                                                                    |
| For your choices | <ol> <li>Different designs and sizes for choice</li> <li>Any color painted, frost, electroplate, pattern laser carver processing</li> <li>Special package like shrink wrap, color gift box, white gift box etc.</li> <li>We have exclusive workers for quality control</li> <li>We have professional workshop and warehouse to ensure the delivery time</li> </ol> |