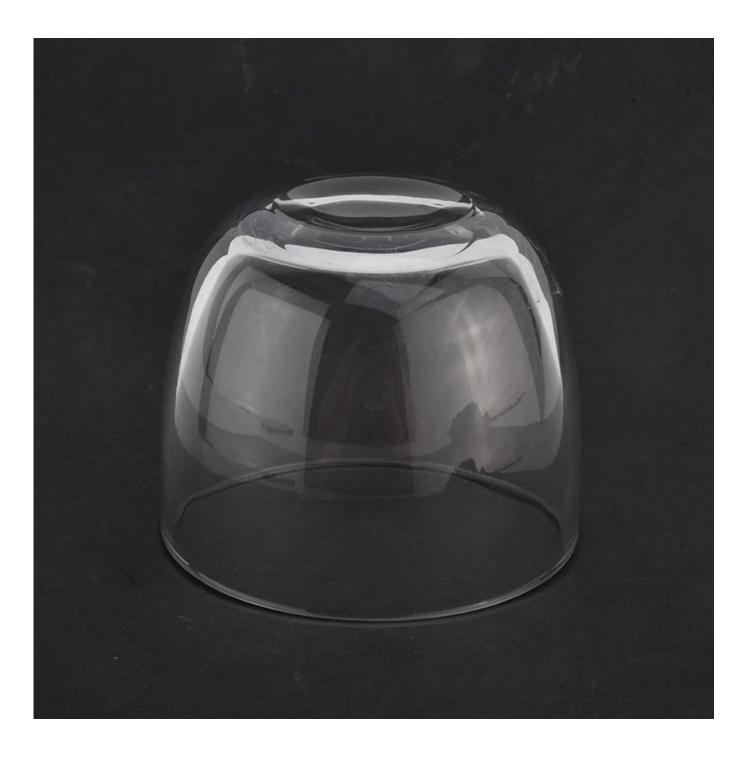

## 14oz handmade clear glass candle bowl

| Sallen S.C.      |                                                                                                                                                                                                                                                                                                                                                                    |
|------------------|--------------------------------------------------------------------------------------------------------------------------------------------------------------------------------------------------------------------------------------------------------------------------------------------------------------------------------------------------------------------|
| Product Details  |                                                                                                                                                                                                                                                                                                                                                                    |
| Item No.         | SGZG20111801                                                                                                                                                                                                                                                                                                                                                       |
| Material         | High white glass material                                                                                                                                                                                                                                                                                                                                          |
| Process          | handmade                                                                                                                                                                                                                                                                                                                                                           |
| Samples time     | 1. 5 days if at exist shaped and size of glass                                                                                                                                                                                                                                                                                                                     |
|                  | 2. 15 days if need new shape or size of glass                                                                                                                                                                                                                                                                                                                      |
| Packing          | Normal packing,4 pcs into inner box, 48 pcs per carton                                                                                                                                                                                                                                                                                                             |
| Product Capacity | 500,000~1,000,000 pcs per month                                                                                                                                                                                                                                                                                                                                    |
| Delivery time    | Within 35 days after the sample and order confirmed                                                                                                                                                                                                                                                                                                                |
| Payment terms    | 30% deposit by T/T in advance and the balance against the copy of B/L $$                                                                                                                                                                                                                                                                                           |
| Shipment         | By sea, by air, by Express and your shipping agent is acceptable                                                                                                                                                                                                                                                                                                   |
| Product Features | <ol> <li>Machine made votive glass candles jar with high quality</li> <li>Suitable for used in hotel, home, etc.</li> <li>It is eco-friendly</li> <li>Meet ASMT test</li> </ol>                                                                                                                                                                                    |
| For your choices | <ol> <li>Different designs and sizes for choice</li> <li>Any color painted, frost, electroplate, pattern laser carver processing</li> <li>Special package like shrink wrap, color gift box, white gift box etc.</li> <li>We have exclusive workers for quality control</li> <li>We have professional workshop and warehouse to ensure the delivery time</li> </ol> |