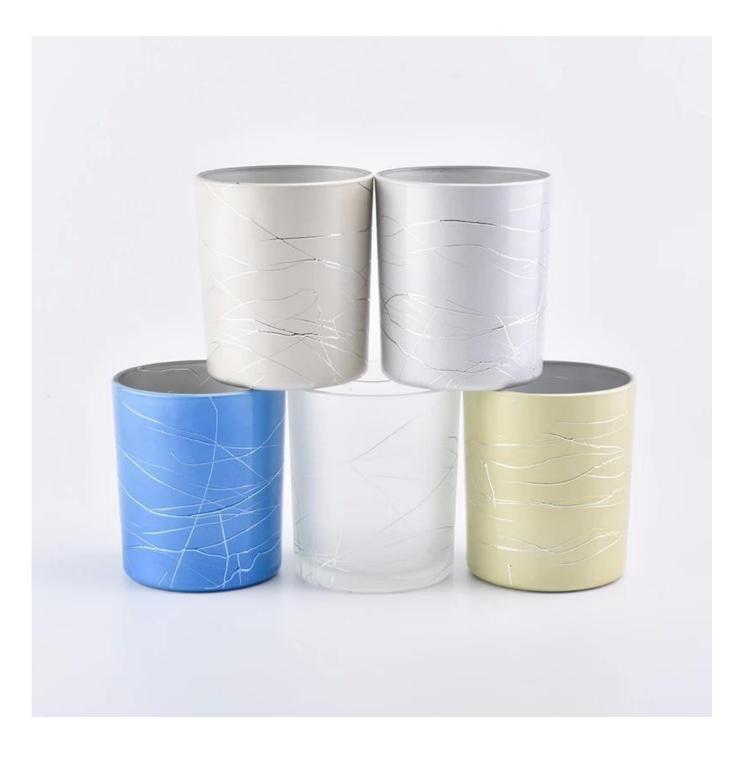

# 14oz glass candle holders for luxury candles

| Element name     | 14oz glass candle holders for luxury candles                                                                                                                                                                                      |
|------------------|-----------------------------------------------------------------------------------------------------------------------------------------------------------------------------------------------------------------------------------|
| Item number      | SGBE19041202                                                                                                                                                                                                                      |
| Cut it           | Top dia: 88mm<br>Bottom dia:80mm<br>Height:100mm<br>Weight: 325g<br>Capacity: 410ml<br>Sampling time: 5 ~ 7 days after confirmation<br>Other sizes: 50z / 80z / 100z / 160z. Are also available                                   |
| Capacity         | 10oz 14oz 16oz etc. It's available                                                                                                                                                                                                |
| Sampling time    | 1.5 days if the shape and size of the products exist<br>2.15 days if you need new shape and size of products                                                                                                                      |
| package          | 24pcs / 36pcs / 48pcs regular security packing etc. For export carton with egg divider                                                                                                                                            |
| MOQ              | 5000pcs                                                                                                                                                                                                                           |
| Delivery time    | Within 35 days after the confirmed order                                                                                                                                                                                          |
| Payment terms    | 30% deposit by T / T in advance, the balance after showing the copy of B / L $$                                                                                                                                                   |
| Product features | <ol> <li>High quality and competitive prices</li> <li>FDA, SGS, LFGB test etc.</li> <li>Eco friendly</li> <li>It is largely focused on weddings, parties, homes, bars, etc.</li> <li>machine made glass candle holders</li> </ol> |