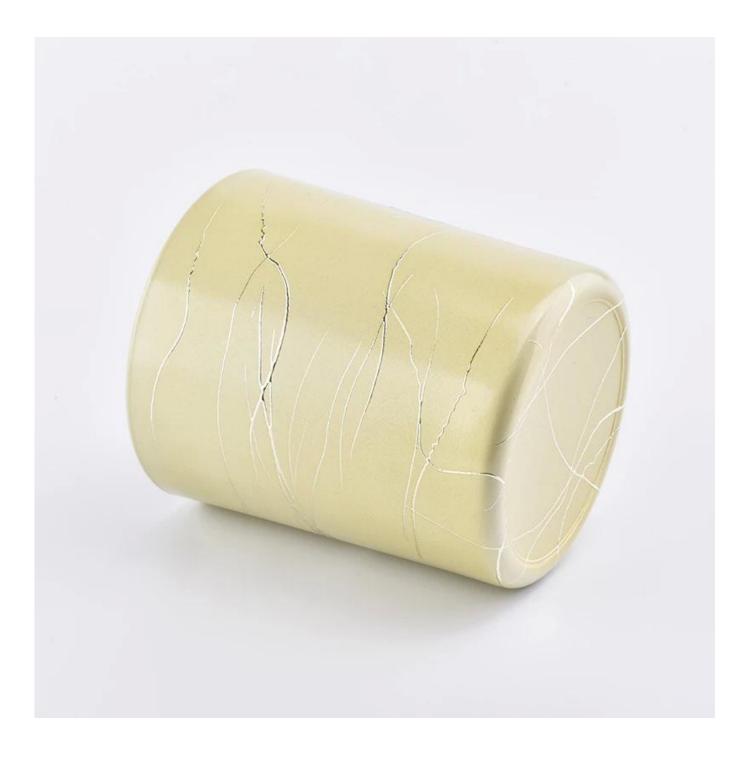

# 14oz glass candle holders for luxury candles

| Element name     | 14oz glass candle holders for luxury candles                                                                                                                                                                                      |
|------------------|-----------------------------------------------------------------------------------------------------------------------------------------------------------------------------------------------------------------------------------|
| Item number      | SGBE19041202                                                                                                                                                                                                                      |
| Cut it           | Top dia: 88mm<br>Bottom dia:80mm<br>Height:100mm<br>Weight: 325g<br>Capacity: 410ml<br>Sampling time: 5 ~ 7 days after confirmation<br>Other sizes: 50z / 80z / 100z / 160z. Are also available                                   |
| Capacity         | 10oz 14oz 16oz etc. It's available                                                                                                                                                                                                |
| Sampling time    | 1.5 days if the shape and size of the products exist<br>2.15 days if you need new shape and size of products                                                                                                                      |
| package          | 24pcs / 36pcs / 48pcs regular security packing etc. For export carton with egg divider                                                                                                                                            |
| MOQ              | 5000pcs                                                                                                                                                                                                                           |
| Delivery time    | Within 35 days after the confirmed order                                                                                                                                                                                          |
| Payment terms    | 30% deposit by T / T in advance, the balance after showing the copy of B / L $$                                                                                                                                                   |
| Product features | <ol> <li>High quality and competitive prices</li> <li>FDA, SGS, LFGB test etc.</li> <li>Eco friendly</li> <li>It is largely focused on weddings, parties, homes, bars, etc.</li> <li>machine made glass candle holders</li> </ol> |