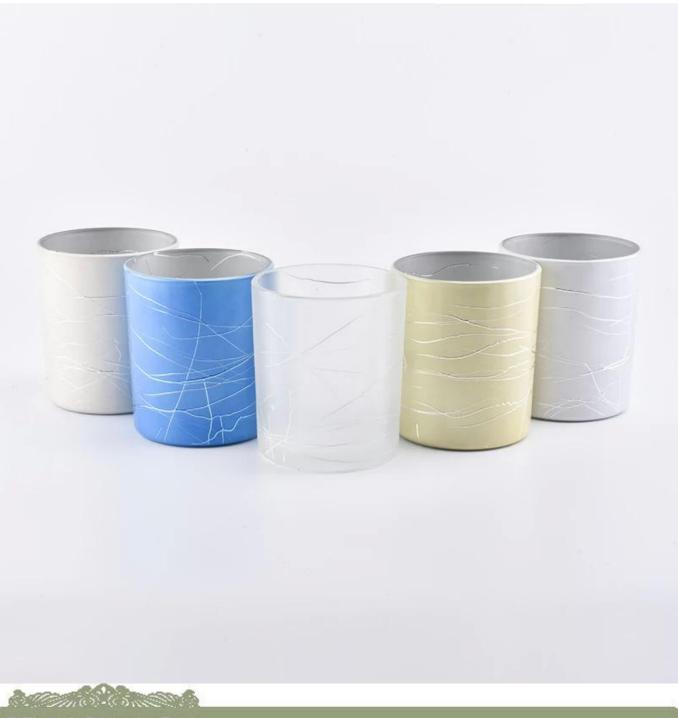

# 14oz glass candle holders for luxury candles

| Element name     | 14oz glass candle holders for luxury candles                                                                                                                                                                                      |
|------------------|-----------------------------------------------------------------------------------------------------------------------------------------------------------------------------------------------------------------------------------|
| Item number      | SGBE19041202                                                                                                                                                                                                                      |
| Cut it           | Top dia: 88mm<br>Bottom dia:80mm<br>Height:100mm<br>Weight: 325g<br>Capacity: 410ml<br>Sampling time: 5 ~ 7 days after confirmation<br>Other sizes: 50z / 80z / 100z / 160z. Are also available                                   |
| Capacity         | 10oz 14oz 16oz etc. It's available                                                                                                                                                                                                |
| Sampling time    | 1.5 days if the shape and size of the products exist<br>2.15 days if you need new shape and size of products                                                                                                                      |
| package          | 24pcs / 36pcs / 48pcs regular security packing etc. For export carton with egg divider                                                                                                                                            |
| MOQ              | 5000pcs                                                                                                                                                                                                                           |
| Delivery time    | Within 35 days after the confirmed order                                                                                                                                                                                          |
| Payment terms    | 30% deposit by T / T in advance, the balance after showing the copy of B / L $$                                                                                                                                                   |
| Product features | <ol> <li>High quality and competitive prices</li> <li>FDA, SGS, LFGB test etc.</li> <li>Eco friendly</li> <li>It is largely focused on weddings, parties, homes, bars, etc.</li> <li>machine made glass candle holders</li> </ol> |