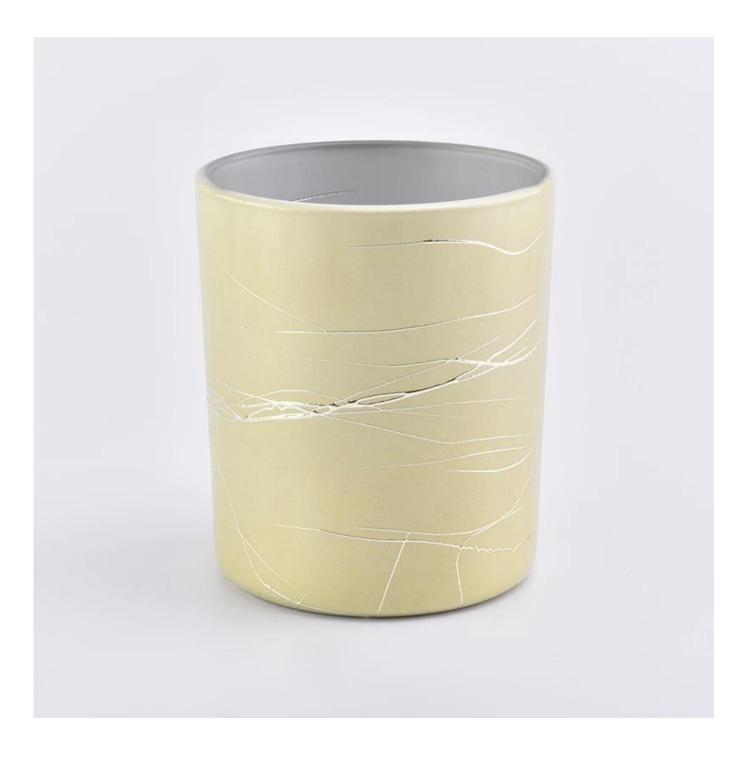

# 14oz glass candle holders for luxury candles

| Element name     | 14oz glass candle holders for luxury candles                                                                                                                                                                                      |
|------------------|-----------------------------------------------------------------------------------------------------------------------------------------------------------------------------------------------------------------------------------|
| Item number      | SGBE19041202                                                                                                                                                                                                                      |
| Cut it           | Top dia: 88mm<br>Bottom dia:80mm<br>Height:100mm<br>Weight: 325g<br>Capacity: 410ml<br>Sampling time: 5 ~ 7 days after confirmation<br>Other sizes: 50z / 80z / 100z / 160z. Are also available                                   |
| Capacity         | 10oz 14oz 16oz etc. It's available                                                                                                                                                                                                |
| Sampling time    | 1.5 days if the shape and size of the products exist<br>2.15 days if you need new shape and size of products                                                                                                                      |
| package          | 24pcs / 36pcs / 48pcs regular security packing etc. For export carton with egg divider                                                                                                                                            |
| MOQ              | 5000pcs                                                                                                                                                                                                                           |
| Delivery time    | Within 35 days after the confirmed order                                                                                                                                                                                          |
| Payment terms    | 30% deposit by T / T in advance, the balance after showing the copy of B / L $$                                                                                                                                                   |
| Product features | <ol> <li>High quality and competitive prices</li> <li>FDA, SGS, LFGB test etc.</li> <li>Eco friendly</li> <li>It is largely focused on weddings, parties, homes, bars, etc.</li> <li>machine made glass candle holders</li> </ol> |