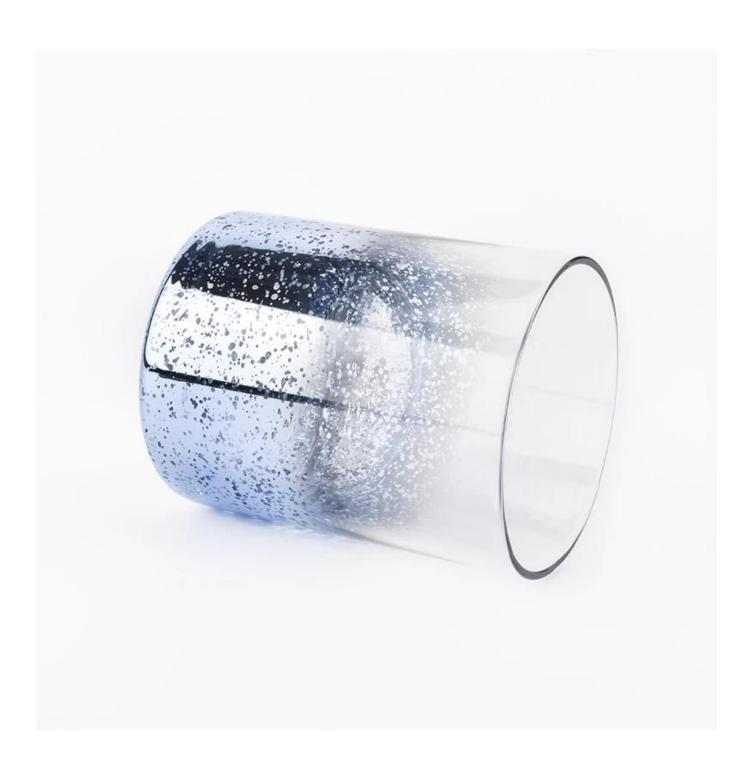

## 14oz glass candle holders for fragrance

| Element name     | 14oz glass candle holders for fragrance                                                                                                                                                                                              |
|------------------|--------------------------------------------------------------------------------------------------------------------------------------------------------------------------------------------------------------------------------------|
| Item number      | SGXS19051411                                                                                                                                                                                                                         |
| Cut it           | Top dia: 82mm Bottom dia: 80mm Height: 102mm Weight: 258g Capacity: 403ml  Sampling time: 5 ~ 7 days after confirmation Other sizes: 5oz / 8oz / 10oz / 16oz. Are also available                                                     |
| Capacity         | 10oz 14oz 16oz etc. It's available                                                                                                                                                                                                   |
| Sampling time    | 1.5 days if the shape and size of the products exist 2.15 days if you need new shape and size of products                                                                                                                            |
| package          | 24pcs / 36pcs / 48pcs regular security packing etc. For export carton with egg divider                                                                                                                                               |
| MOQ              | 5000pcs                                                                                                                                                                                                                              |
| Delivery time    | Within 35 days after the confirmed order                                                                                                                                                                                             |
| Payment terms    | 30% deposit by T / T in advance, the balance after showing the copy of B / L $$                                                                                                                                                      |
| Product features | <ol> <li>High quality and competitive prices</li> <li>FDA, SGS, LFGB test etc.</li> <li>Eco friendly</li> <li>It is largely focused on weddings, parties, homes, bars, etc.</li> <li>mercurry votive glass candle holders</li> </ol> |