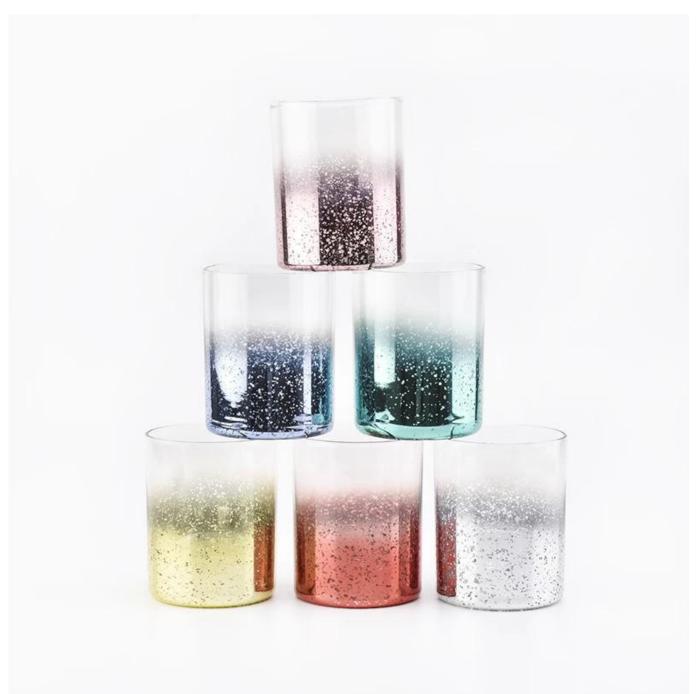

## 14oz glass candle holders for fragrance

| Element name     | 14oz glass candle holders for fragrance                                                                                                                                                                                              |
|------------------|--------------------------------------------------------------------------------------------------------------------------------------------------------------------------------------------------------------------------------------|
| Item number      | SGXS19051411                                                                                                                                                                                                                         |
| Cut it           | Top dia: 82mm Bottom dia: 80mm Height: 102mm Weight: 258g Capacity: 403ml  Sampling time: 5 ~ 7 days after confirmation Other sizes: 5oz / 8oz / 10oz / 16oz. Are also available                                                     |
| Capacity         | 10oz 14oz 16oz etc. It's available                                                                                                                                                                                                   |
| Sampling time    | 1.5 days if the shape and size of the products exist 2.15 days if you need new shape and size of products                                                                                                                            |
| package          | 24pcs / 36pcs / 48pcs regular security packing etc. For export carton with egg divider                                                                                                                                               |
| MOQ              | 5000pcs                                                                                                                                                                                                                              |
| Delivery time    | Within 35 days after the confirmed order                                                                                                                                                                                             |
| Payment terms    | 30% deposit by T / T in advance, the balance after showing the copy of B / L $$                                                                                                                                                      |
| Product features | <ol> <li>High quality and competitive prices</li> <li>FDA, SGS, LFGB test etc.</li> <li>Eco friendly</li> <li>It is largely focused on weddings, parties, homes, bars, etc.</li> <li>mercurry votive glass candle holders</li> </ol> |