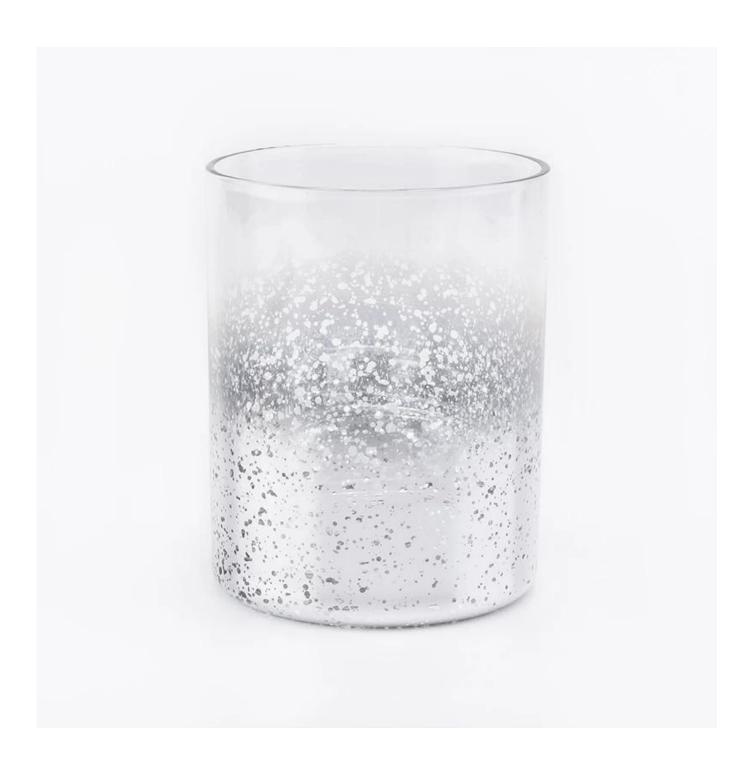

## 14oz glass candle holders for fragrance

| Element name     | 14oz glass candle holders for fragrance                                                                                                                                                                                              |
|------------------|--------------------------------------------------------------------------------------------------------------------------------------------------------------------------------------------------------------------------------------|
| Item number      | SGXS19051411                                                                                                                                                                                                                         |
| Cut it           | Top dia: 82mm Bottom dia: 80mm Height: 102mm Weight: 258g Capacity: 403ml  Sampling time: 5 ~ 7 days after confirmation Other sizes: 5oz / 8oz / 10oz / 16oz. Are also available                                                     |
| Capacity         | 10oz 14oz 16oz etc. It's available                                                                                                                                                                                                   |
| Sampling time    | 1.5 days if the shape and size of the products exist 2.15 days if you need new shape and size of products                                                                                                                            |
| package          | 24pcs / 36pcs / 48pcs regular security packing etc. For export carton with egg divider                                                                                                                                               |
| MOQ              | 5000pcs                                                                                                                                                                                                                              |
| Delivery time    | Within 35 days after the confirmed order                                                                                                                                                                                             |
| Payment terms    | 30% deposit by T / T in advance, the balance after showing the copy of B / L $$                                                                                                                                                      |
| Product features | <ol> <li>High quality and competitive prices</li> <li>FDA, SGS, LFGB test etc.</li> <li>Eco friendly</li> <li>It is largely focused on weddings, parties, homes, bars, etc.</li> <li>mercurry votive glass candle holders</li> </ol> |