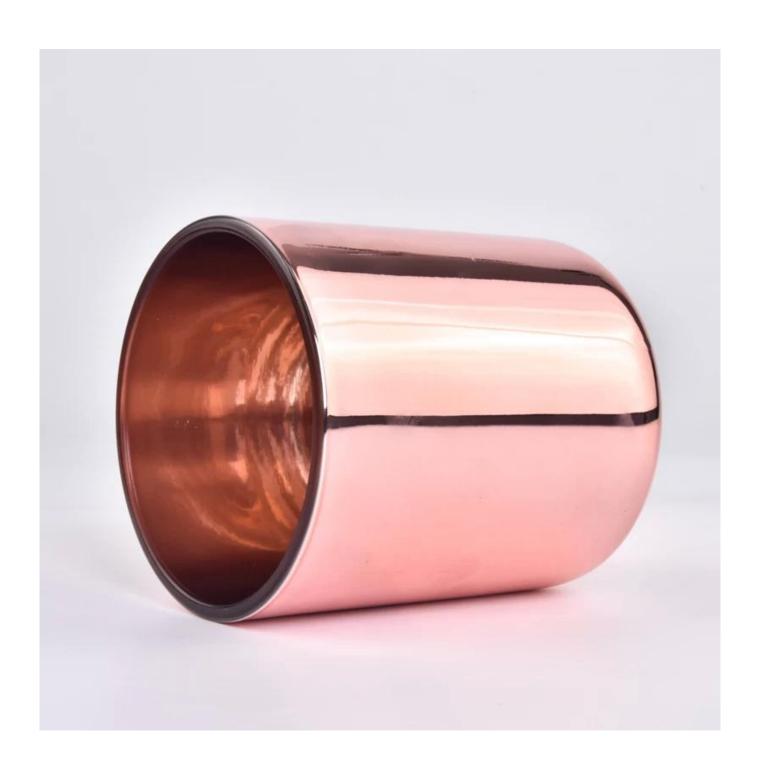

# 14oz filled rose golden glass candle holder with round bottom

Sunny Glasswares not only places OEM / ODM orders, but also helps many brands to start with product concepts.

| Ir            |                                                                                    |
|---------------|------------------------------------------------------------------------------------|
| Measure       | Item:Item:SGZX23011624                                                             |
|               | Top dia: 95mm                                                                      |
|               | Bottom dia: 90mm                                                                   |
|               | Height: 109mm                                                                      |
|               | Weight: 485g                                                                       |
|               | Capacity: 508ml                                                                    |
| Packing       | Normal packing,Individual gift box, PVC box, window box, color box, white box, etc |
| Delivery time | Within 35 days after the sample and order confirmed                                |
| Payment term  | 30% deposit by T/T in advance and the balance against the copy of B/L              |
| Shipment      | By sea,by air,by Express and your shipping agent is acceptable                     |
| Usage         | Home deser Wedding Desertion Wedding Ferrang Desertion onhancement                 |
| Occasion      | Home decor,Wedding Decoration,Wedding Favors,Decoration enhancement                |