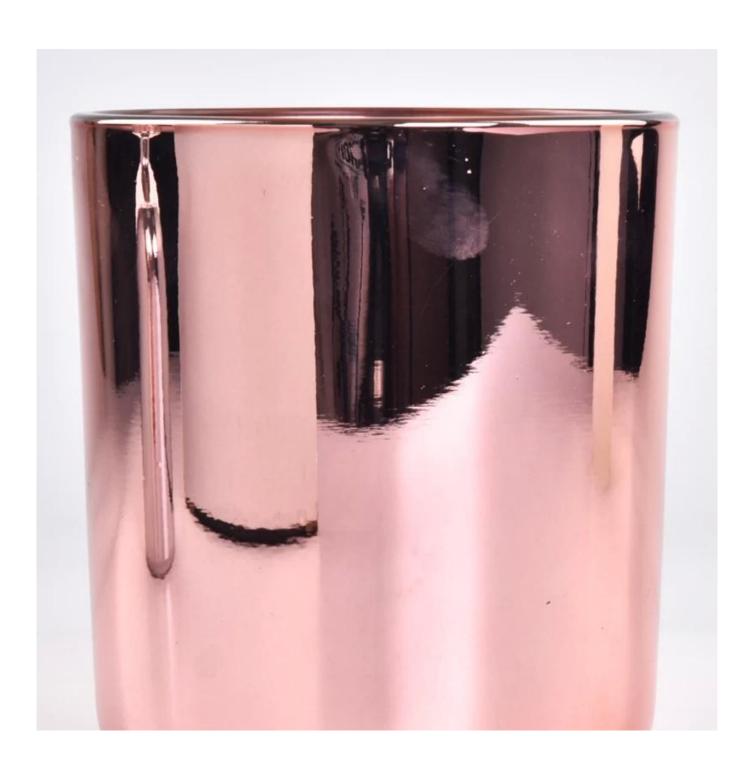

# 14oz filled rose golden glass candle holder with round bottom

Sunny Glasswares not only places OEM / ODM orders, but also helps many brands to start with product concepts.

| Ir            |                                                                                    |
|---------------|------------------------------------------------------------------------------------|
| Measure       | Item:Item:SGZX23011624                                                             |
|               | Top dia: 95mm                                                                      |
|               | Bottom dia: 90mm                                                                   |
|               | Height: 109mm                                                                      |
|               | Weight: 485g                                                                       |
|               | Capacity: 508ml                                                                    |
| Packing       | Normal packing,Individual gift box, PVC box, window box, color box, white box, etc |
| Delivery time | Within 35 days after the sample and order confirmed                                |
| Payment term  | 30% deposit by T/T in advance and the balance against the copy of B/L              |
| Shipment      | By sea,by air,by Express and your shipping agent is acceptable                     |
| Usage         | Home deser Wedding Desertion Wedding Ferrang Desertion onhancement                 |
| Occasion      | Home decor,Wedding Decoration,Wedding Favors,Decoration enhancement                |