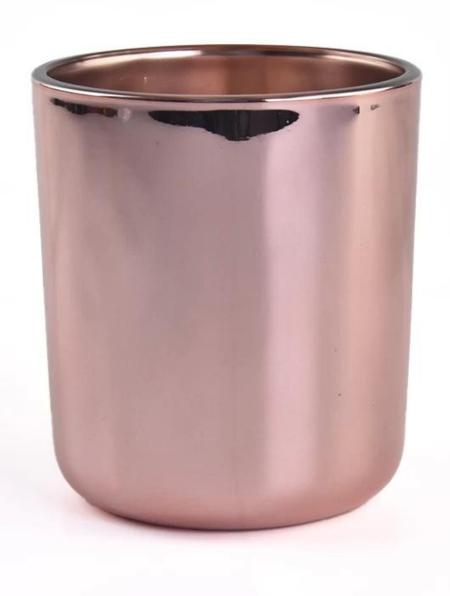

# 14oz filled rose golden glass candle holder with round bottom

Sunny Glasswares not only places OEM / ODM orders, but also helps many brands to start with product concepts.

| Ir            |                                                                                    |
|---------------|------------------------------------------------------------------------------------|
| Measure       | Item:Item:SGZX23011624                                                             |
|               | Top dia: 95mm                                                                      |
|               | Bottom dia: 90mm                                                                   |
|               | Height: 109mm                                                                      |
|               | Weight: 485g                                                                       |
|               | Capacity: 508ml                                                                    |
| Packing       | Normal packing,Individual gift box, PVC box, window box, color box, white box, etc |
| Delivery time | Within 35 days after the sample and order confirmed                                |
| Payment term  | 30% deposit by T/T in advance and the balance against the copy of B/L              |
| Shipment      | By sea,by air,by Express and your shipping agent is acceptable                     |
| Usage         | Home deser Wedding Desertion Wedding Ferrang Desertion onhancement                 |
| Occasion      | Home decor,Wedding Decoration,Wedding Favors,Decoration enhancement                |