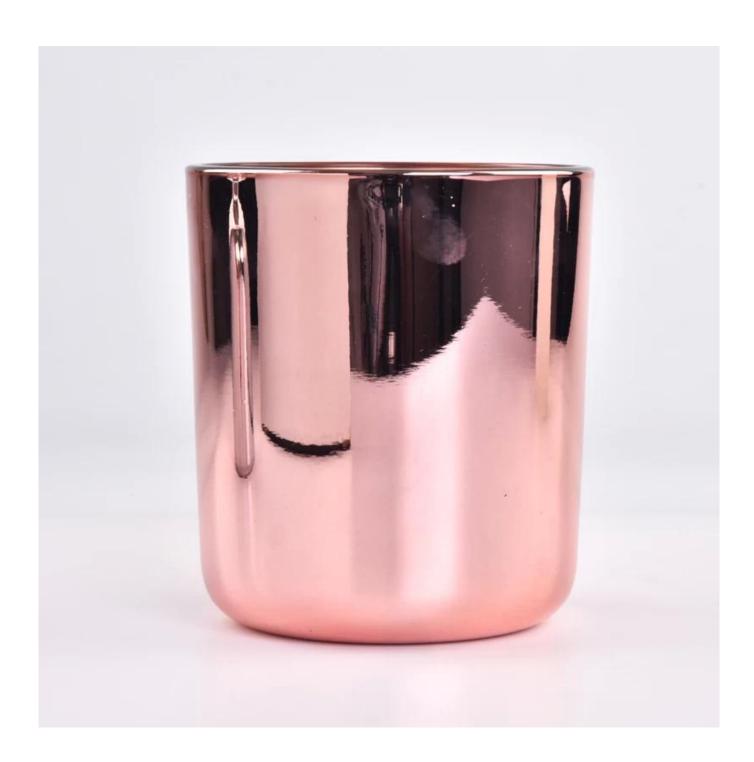

# 14oz filled rose golden glass candle holder with round bottom

Sunny Glasswares not only places OEM / ODM orders, but also helps many brands to start with product concepts.

| Ir            |                                                                                    |
|---------------|------------------------------------------------------------------------------------|
| Measure       | Item:Item:SGZX23011624                                                             |
|               | Top dia: 95mm                                                                      |
|               | Bottom dia: 90mm                                                                   |
|               | Height: 109mm                                                                      |
|               | Weight: 485g                                                                       |
|               | Capacity: 508ml                                                                    |
| Packing       | Normal packing,Individual gift box, PVC box, window box, color box, white box, etc |
| Delivery time | Within 35 days after the sample and order confirmed                                |
| Payment term  | 30% deposit by T/T in advance and the balance against the copy of B/L              |
| Shipment      | By sea,by air,by Express and your shipping agent is acceptable                     |
| Usage         | Home deser Wedding Desertion Wedding Ferrang Desertion onhancement                 |
| Occasion      | Home decor,Wedding Decoration,Wedding Favors,Decoration enhancement                |