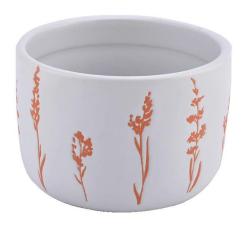

## Flexible size design can be expanded quickly Your market

Top DIA.: 100mm

Bottom diameter:100mm

Height: 76mm. Capacity: 480ml. Weight: 355g

We translate your ideas into creative spices products, we sell yourself in the local market.