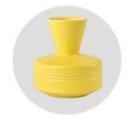

## Flexible size design can be expanded quickly Your market

Top DIA.: 100mm

Bottom diameter:100mm

Height: 76mm. Capacity: 480ml. Weight: 355g

We translate your ideas into creative spices products, we sell yourself in the local market.