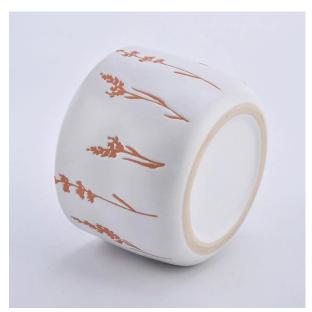

## Flexible size design can be expanded quickly Your market

Top DIA.: 100mm

Bottom diameter:100mm

Height: 76mm. Capacity: 480ml. Weight: 355g

We translate your ideas into creative spices products, we sell yourself in the local market.