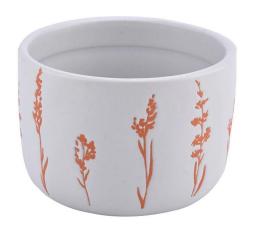

#### feature of product

- 1. High quality home decorative glass incense bottle.
- 2. Applicable to hotel, wedding, etc.
- 3. Meet the function of ASTM test products.

- . Decorative dinner in the bar or bar
- . Suitable for families, hotels or gardens
- . Special lover gift
- . Any chance of decoration