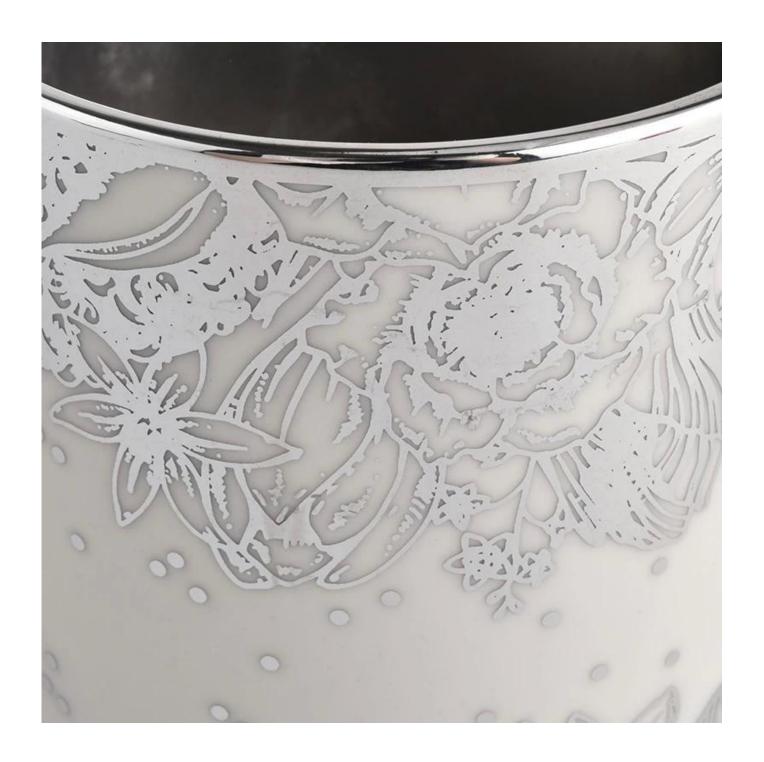

### 14oz embossed silver pattern ceramic candle jars

Sunny Glassware not only makes OEM/ODM orders, but also helps many brands start with product concepts.

Why choose Sunny

# Flexible size design can quickly expand your market

Top dia: 88mm Bottom dia: 80mm Height: 100mm Weight: 396g Capacity: 415ml

We turn your ideas into creative fragrance products and sell them in the local market.