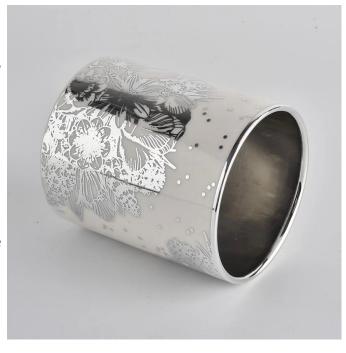

### 14oz embossed silver pattern ceramic candle jars

Sunny Glassware not only makes OEM/ODM orders, but also helps many brands start with product concepts.

Why choose Sunny

# Flexible size design can quickly expand your market

Top dia: 88mm Bottom dia: 80mm Height: 100mm Weight: 396g Capacity: 415ml

We turn your ideas into creative fragrance products and sell them in the local market.