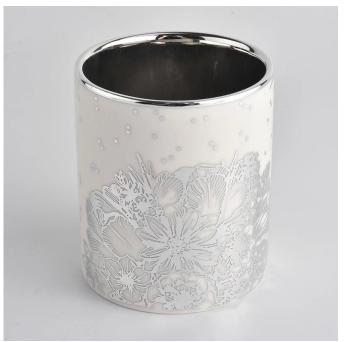

### 14oz embossed silver pattern ceramic candle jars

Sunny Glassware not only makes OEM/ODM orders, but also helps many brands start with product concepts.

Why choose Sunny

# Flexible size design can quickly expand your market

Top dia: 88mm Bottom dia: 80mm Height: 100mm Weight: 396g Capacity: 415ml

We turn your ideas into creative fragrance products and sell them in the local market.