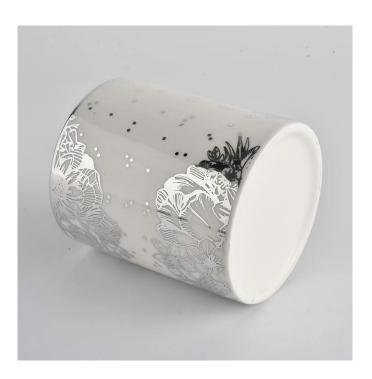

### 14oz embossed silver pattern ceramic candle jars

Sunny Glassware not only makes OEM/ODM orders, but also helps many brands start with product concepts.

Why choose Sunny

# Flexible size design can quickly expand your market

Top dia: 88mm Bottom dia: 80mm Height: 100mm Weight: 396g Capacity: 415ml

We turn your ideas into creative fragrance products and sell them in the local market.