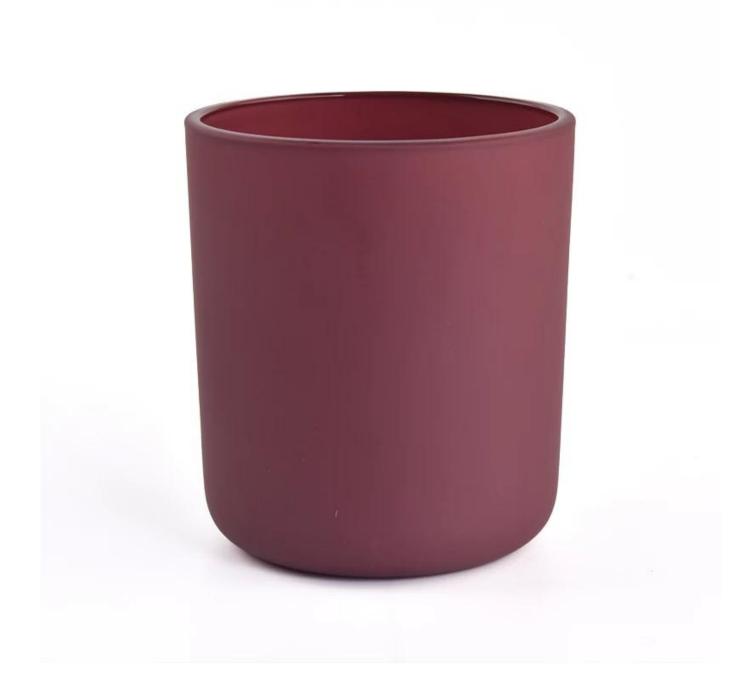

# 14oz colored matte glass candle jars with wooden lids

Sunny Glatwares not only places OEM / ODM orders, but also helps many brands to start with product concepts.

There are about 5,000 items which cover all daily-used glassware and ceramic ware, e.g. candle holders, borosilicate glass, bottles, tumblers, jars, stemware, tableware & drinkware, bathroom accessories etc. The products can meet FDA, LFGB, CA 65, ASTM, dishwasher test.