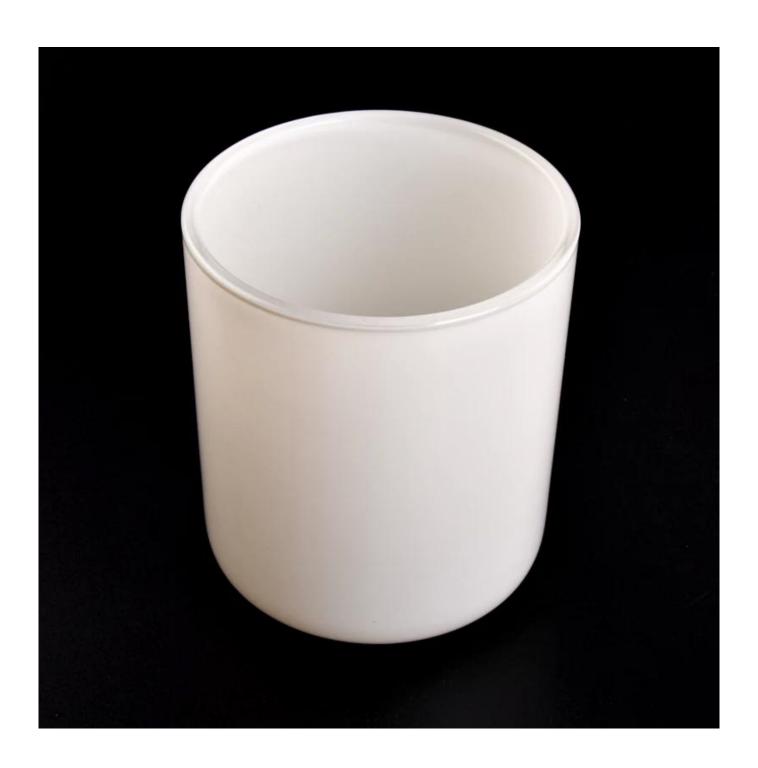

# 14oz colored matte glass candle jars with wooden lids

Sunny Glatwares not only places OEM / ODM orders, but also helps many brands to start with product concepts.

There are about 5,000 items which cover all daily-used glassware and ceramic ware, e.g. candle holders, borosilicate glass, bottles, tumblers, jars, stemware, tableware & drinkware, bathroom accessories etc. The products can meet FDA, LFGB, CA 65, ASTM, dishwasher test.