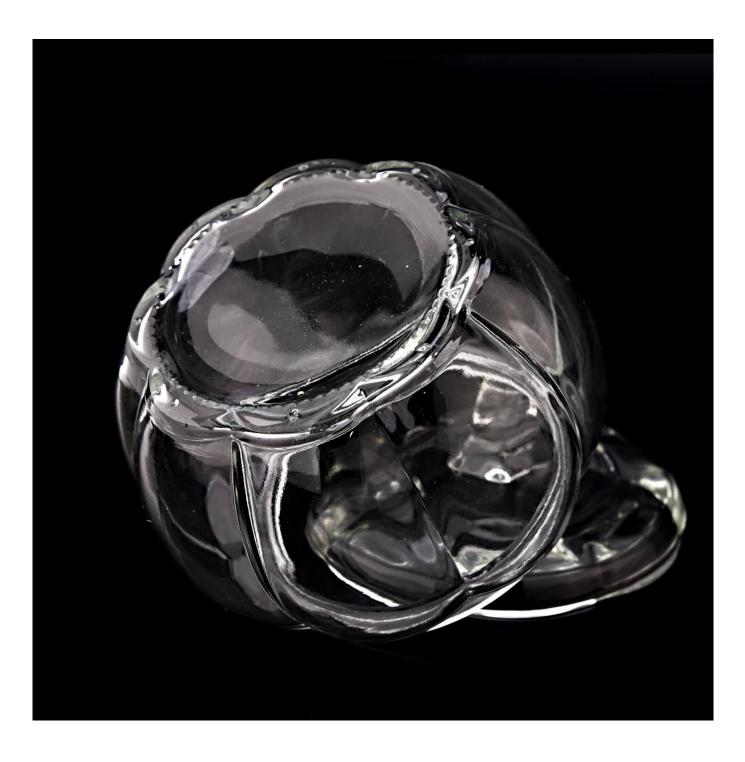

| Measure           | Item:SGHY22070402<br>lid<br>Dia: 106mm<br>Height: 41mm<br>Weight: 160g<br>Jar                               |
|-------------------|-------------------------------------------------------------------------------------------------------------|
|                   | Top dia: 89mm<br>Bottom dia: 89mm<br>Height: 78mm<br>Weight: 310g<br>Capacity: 500ml<br>Max diameter: 118mm |
| Packing           | Normal packing,Individual gift box, PVC box, window box, color box, white box, etc                          |
| Delivery time     | Within 35 days after the sample and order confirmed                                                         |
| Payment term      | 30% deposit by T/T in advance and the balance against the copy of B/L                                       |
| Shipment          | By sea,by air,by Express and your shipping agent is acceptable                                              |
| Usage<br>Occasion | Home decor,Wedding Decoration,Wedding Favors,Decoration enhancement                                         |