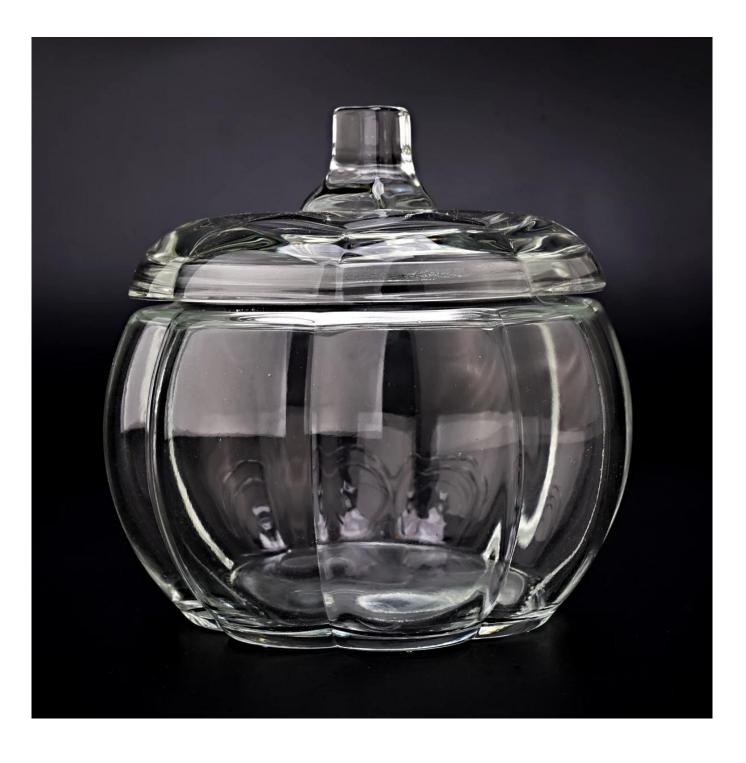

# 14oz clear pumpkin-shaped glass candle jar with lid supplier

Sunny Glasswares not only places OEM / ODM orders, but also helps many brands to start with product concepts.

| Measure           | Item:SGHY22070402<br>lid<br>Dia: 106mm<br>Height: 41mm<br>Weight: 160g<br>Jar                               |
|-------------------|-------------------------------------------------------------------------------------------------------------|
|                   | Top dia: 89mm<br>Bottom dia: 89mm<br>Height: 78mm<br>Weight: 310g<br>Capacity: 500ml<br>Max diameter: 118mm |
| Packing           | Normal packing,Individual gift box, PVC box, window box, color box, white box, etc                          |
| Delivery time     | Within 35 days after the sample and order confirmed                                                         |
| Payment term      | 30% deposit by T/T in advance and the balance against the copy of B/L                                       |
| Shipment          | By sea,by air,by Express and your shipping agent is acceptable                                              |
| Usage<br>Occasion | Home decor,Wedding Decoration,Wedding Favors,Decoration enhancement                                         |