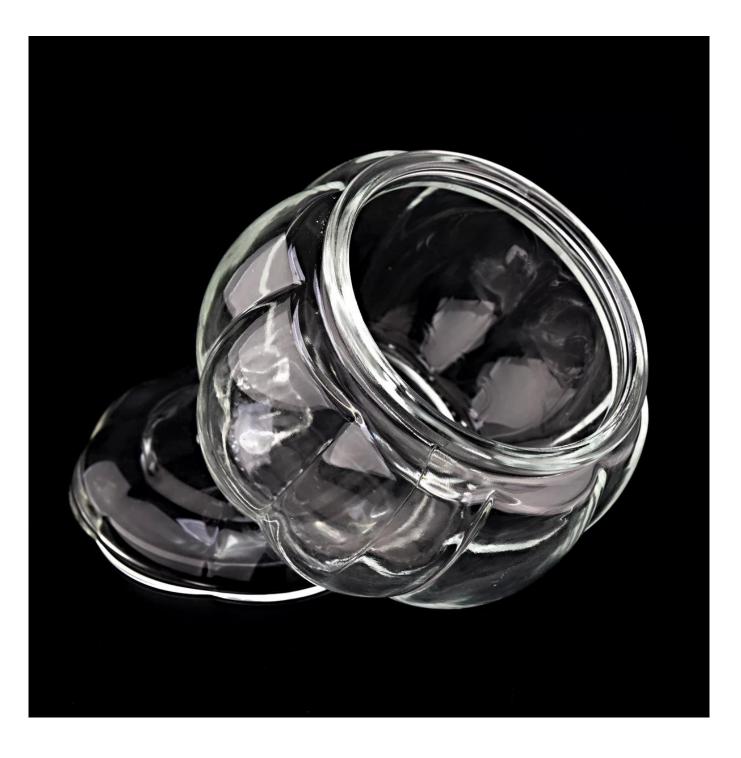

# 14oz clear pumpkin-shaped glass candle jar with lid supplier

Sunny Glasswares not only places OEM / ODM orders, but also helps many brands to start with product concepts.

| Measure           | Item:SGHY22070402<br>lid<br>Dia: 106mm<br>Height: 41mm<br>Weight: 160g<br>Jar                               |
|-------------------|-------------------------------------------------------------------------------------------------------------|
|                   | Top dia: 89mm<br>Bottom dia: 89mm<br>Height: 78mm<br>Weight: 310g<br>Capacity: 500ml<br>Max diameter: 118mm |
| Packing           | Normal packing,Individual gift box, PVC box, window box, color box, white box, etc                          |
| Delivery time     | Within 35 days after the sample and order confirmed                                                         |
| Payment term      | 30% deposit by T/T in advance and the balance against the copy of B/L                                       |
| Shipment          | By sea,by air,by Express and your shipping agent is acceptable                                              |
| Usage<br>Occasion | Home decor,Wedding Decoration,Wedding Favors,Decoration enhancement                                         |