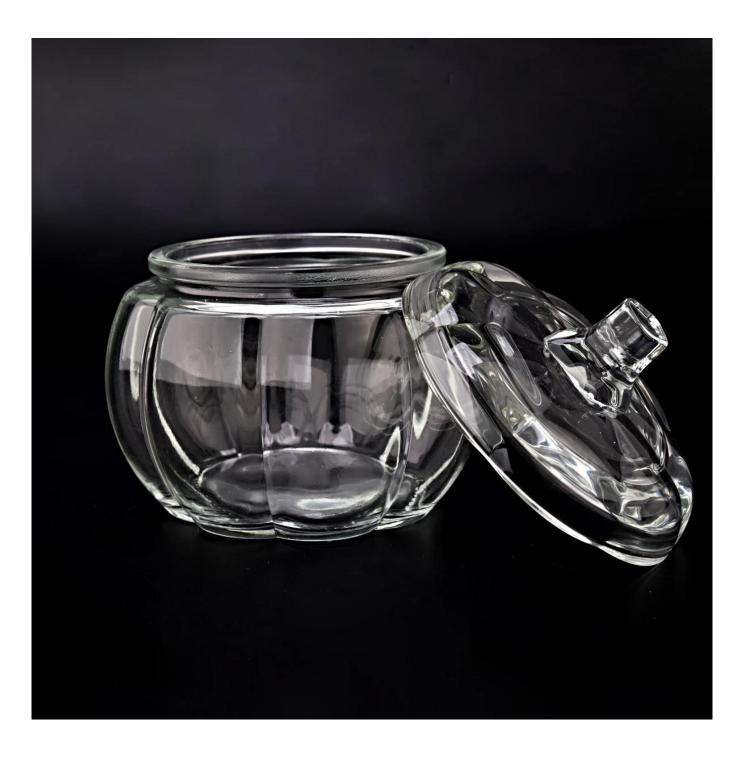

# 14oz clear pumpkin-shaped glass candle jar with lid supplier

Sunny Glasswares not only places OEM / ODM orders, but also helps many brands to start with product concepts.

| Measure           | Item:SGHY22070402<br>lid<br>Dia: 106mm<br>Height: 41mm<br>Weight: 160g<br>Jar                               |
|-------------------|-------------------------------------------------------------------------------------------------------------|
|                   | Top dia: 89mm<br>Bottom dia: 89mm<br>Height: 78mm<br>Weight: 310g<br>Capacity: 500ml<br>Max diameter: 118mm |
| Packing           | Normal packing,Individual gift box, PVC box, window box, color box, white box, etc                          |
| Delivery time     | Within 35 days after the sample and order confirmed                                                         |
| Payment term      | 30% deposit by T/T in advance and the balance against the copy of B/L                                       |
| Shipment          | By sea,by air,by Express and your shipping agent is acceptable                                              |
| Usage<br>Occasion | Home decor,Wedding Decoration,Wedding Favors,Decoration enhancement                                         |