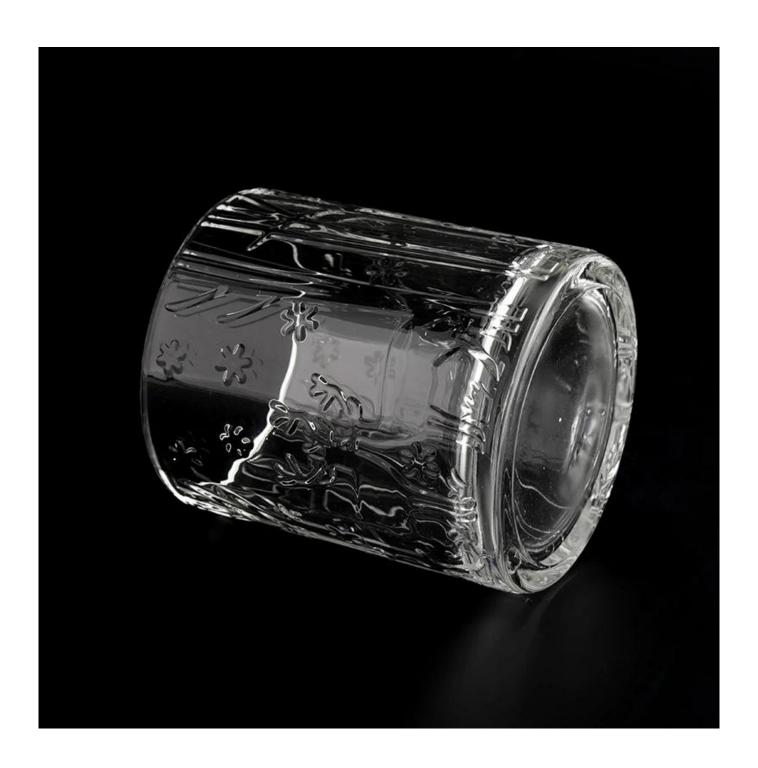

## 14oz clear glass cylinder jar with antler design wholesale

Sunny Glasswares not only places  $\operatorname{OEM}$  /  $\operatorname{ODM}$  orders, but also helps many brands to start with product concepts.

| Measure       | Item:SGYH22022311                                                                  |
|---------------|------------------------------------------------------------------------------------|
|               | Top dia: 85mm                                                                      |
|               | Bottom dia: 85mm                                                                   |
|               | Height: 100mm                                                                      |
|               | Weight: 411g                                                                       |
|               | Capacity: 410ml                                                                    |
| Packing       | Normal packing,Individual gift box, PVC box, window box, color box, white box, etc |
| Delivery time | Within 35 days after the sample and order confirmed                                |
| Payment term  | 30% deposit by T/T in advance and the balance against the copy of B/L              |
| Shipment      | By sea,by air,by Express and your shipping agent is acceptable                     |
| Usage         | Home deser Wedding Desertion Wedding Ferrors Desertion enhancement                 |
| Occasion      | Home decor, Wedding Decoration, Wedding Favors, Decoration enhancement             |