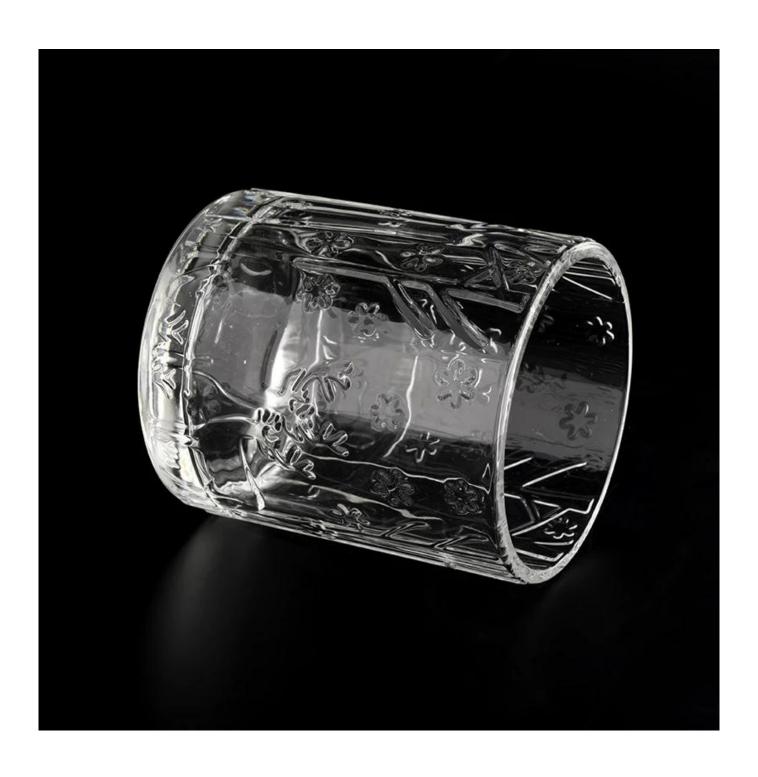

## 14oz clear glass cylinder jar with antler design wholesale

Sunny Glasswares not only places  $\operatorname{OEM}$  /  $\operatorname{ODM}$  orders, but also helps many brands to start with product concepts.

| Measure       | Item:SGYH22022311                                                                  |
|---------------|------------------------------------------------------------------------------------|
|               | Top dia: 85mm                                                                      |
|               | Bottom dia: 85mm                                                                   |
|               | Height: 100mm                                                                      |
|               | Weight: 411g                                                                       |
|               | Capacity: 410ml                                                                    |
| Packing       | Normal packing,Individual gift box, PVC box, window box, color box, white box, etc |
| Delivery time | Within 35 days after the sample and order confirmed                                |
| Payment term  | 30% deposit by T/T in advance and the balance against the copy of B/L              |
| Shipment      | By sea,by air,by Express and your shipping agent is acceptable                     |
| Usage         | Home deser Wedding Desertion Wedding Ferrors Desertion enhancement                 |
| Occasion      | Home decor, Wedding Decoration, Wedding Favors, Decoration enhancement             |