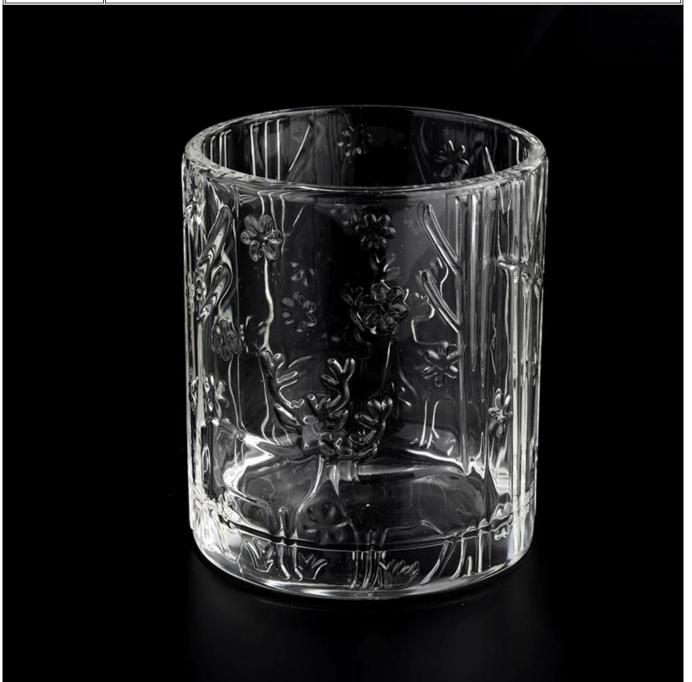

## 14oz clear glass cylinder jar with antler design wholesale

Sunny Glasswares not only places  $\operatorname{OEM}$  /  $\operatorname{ODM}$  orders, but also helps many brands to start with product concepts.

| Measure       | Item:SGYH22022311                                                                  |
|---------------|------------------------------------------------------------------------------------|
|               | Top dia: 85mm                                                                      |
|               | Bottom dia: 85mm                                                                   |
|               | Height: 100mm                                                                      |
|               | Weight: 411g                                                                       |
|               | Capacity: 410ml                                                                    |
| Packing       | Normal packing,Individual gift box, PVC box, window box, color box, white box, etc |
| Delivery time | Within 35 days after the sample and order confirmed                                |
| Payment term  | 30% deposit by T/T in advance and the balance against the copy of B/L              |
| Shipment      | By sea,by air,by Express and your shipping agent is acceptable                     |
| Usage         | Home deser Wedding Desertion Wedding Ferrors Desertion enhancement                 |
| Occasion      | Home decor, Wedding Decoration, Wedding Favors, Decoration enhancement             |