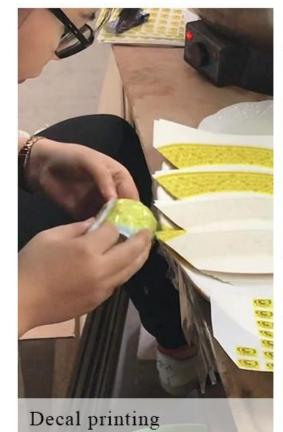

14oz ceramic candle jars with golden picture





### QC Extra Six Steps

No major quality complaints for 9 years

# 80% Candler Jars Exclusive Supplier

including Nest Fragrance, Candle Lite, UGG etc popular brands



#### **Process Crafts**

## **DEEP PROCESSING**









SIINI



### 14oz ceramic candle jars with golden picture

#### Why choose Sunny Glassware Candle holders

#### **Ceremony design awareness**

- . Won the "Made in China" award
- . Received a very admirable NEST fragrance
- . Friend or business relationship gift
  - . Relaxation and romantic life





#### Flexible size design allows your market to grow rapidly

Item No.:SGXYT20071609

Top dia: 88mm Bottom dia: 88mm Height: 100mm Weight: 400g Capacity: 413ml

Custom designs and different sizes available

With our strong support, our customers are growing rapidly, from small labs to industry leaders.







Packing & Shipping

# **Different From The Peer**

Own professional shipping company( Shenzhen Sunny Worldwide logistics)



20+ years freight history and WCA members.



# **PACKI