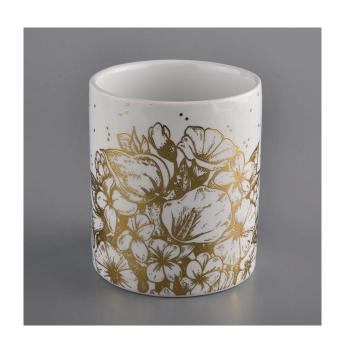

14oz ceramic candle jars with golden picture

### 14oz ceramic candle jars with golden picture