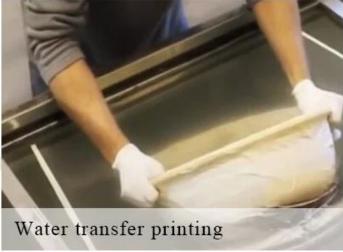

14oz ceramic candle jars with golden picture





### QC Extra Six Steps

No major quality complaints for 9 years

# 80% Candler Jars Exclusive Supplier

including Nest Fragrance, Candle Lite, UGG etc popular brands



#### **Process Crafts**

## **DEEP PROCESSING**









SIINI



### 14oz ceramic candle jars with golden picture

#### Why choose Sunny Glassware Candle holders

#### **Ceremony design awareness**

- . Won the "Made in China" award
- . Received a very admirable NEST fragrance
- . Friend or business relationship gift
  - . Relaxation and romantic life





#### Flexible size design allows your market to grow rapidly

Item No.:SGXYT20071609

Top dia: 88mm Bottom dia: 88mm Height: 100mm Weight: 400g Capacity: 413ml

Custom designs and different sizes available

With our strong support, our customers are growing rapidly, from small labs to industry leaders.







Packing & Shipping

# **Different From The Peer**

Own professional shipping company( Shenzhen Sunny Worldwide logistics)



20+ years freight history and WCA members.



# **PACKING**