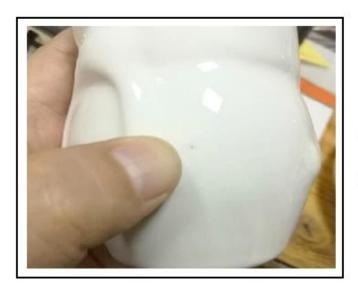

14oz ceramic candle jars with golden picture





### QC Extra Six Steps

No major quality complaints for 9 years

# 80% Candler Jars Exclusive Supplier

including Nest Fragrance, Candle Lite, UGG etc popular brands



#### **Process Crafts**

## **DEEP PROCESSING**









SIINI



### 14oz ceramic candle jars with golden picture

#### Why choose Sunny Glassware Candle holders

#### **Ceremony design awareness**

- . Won the "Made in China" award
- . Received a very admirable NEST fragrance
- . Friend or business relationship gift
  - . Relaxation and romantic life





#### Flexible size design allows your market to grow rapidly

Item No.:SGXYT20071609

Top dia: 88mm Bottom dia: 88mm Height: 100mm Weight: 400g Capacity: 413ml

Custom designs and different sizes available

With our strong support, our customers are growing rapidly, fr