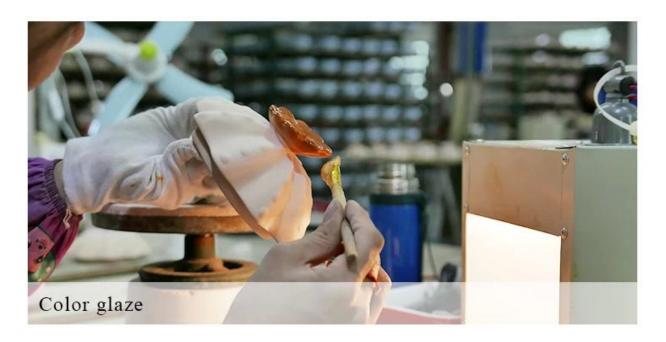

14oz ceramic candle jars with golden picture





### QC Extra Six Steps

No major quality complaints for 9 years

# 80% Candler Jars Exclusive Supplier

including Nest Fragrance, Candle Lite, UGG etc popular brands



#### **Process Crafts**

## **DEEP PROCESSING**









SIINI



### 14oz ceramic candle jars with golden picture

#### Why choose Sunny Glassware Candle holders

#### **Ceremony design awareness**

- . Won the "Made in China" award
- . Received a very admirable NEST fragrance
- . Friend or business relationship gift
  - . Relaxation and romantic life





#### Flexible size design allows your market to grow rapidly

Item No.:SGXYT20071609

Top dia: 88mm Bottom dia: 88mm Height: 100mm Weight: 400g Capacity: 413ml

Custom designs and different sizes available

With our strong support, our customers are growing rapidly, from small labs to industry leaders.







Packing & Shipping

# **Different From The Peer**

Own professional shipping company( Shenzhen Sunny Worldwide logistics)



20+ years freight history and WCA members.



# **PAC