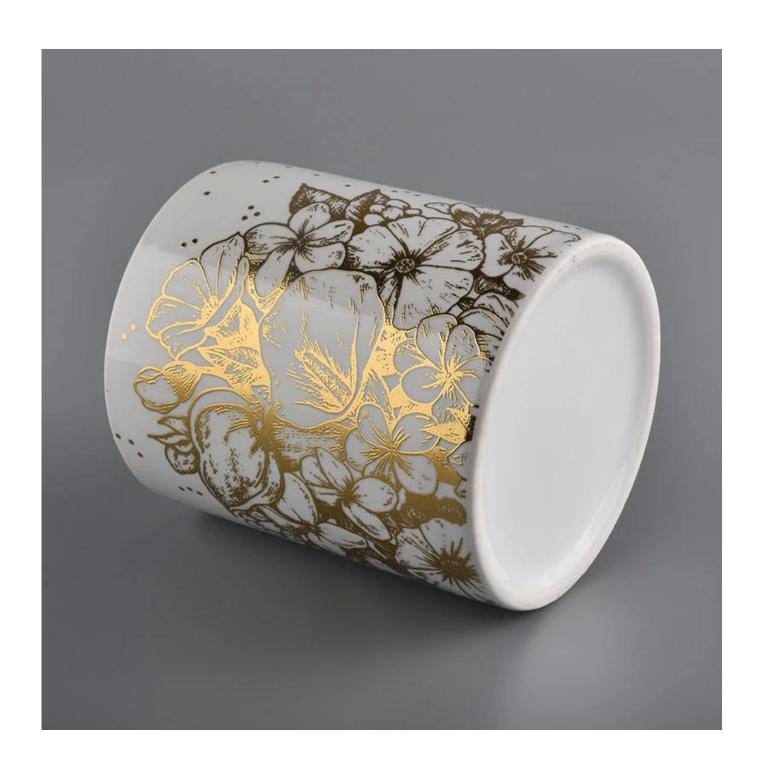

14oz ceramic candle jars with golden picture

### 14oz ceramic candle jars with golden picture