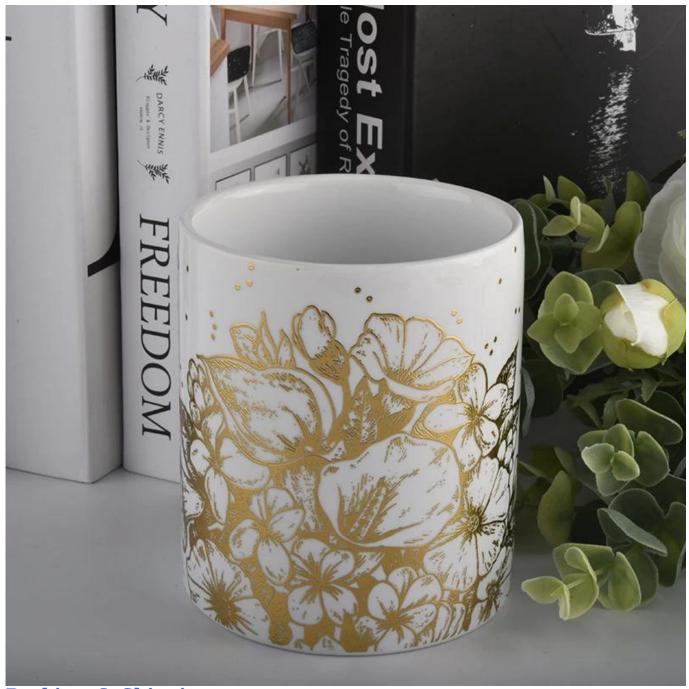

14oz ceramic candle jars with golden picture

### 14oz ceramic candle jars with golden picture