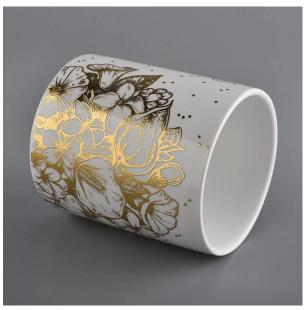

14oz ceramic candle jars with golden picture

### 14oz ceramic candle jars with golden picture