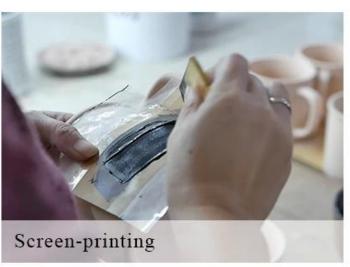

14oz ceramic candle jars with golden picture





### QC Extra Six Steps

No major quality complaints for 9 years

# 80% Candler Jars Exclusive Supplier

including Nest Fragrance, Candle Lite, UGG etc popular brands



#### **Process Crafts**

## **DEEP PROCESSING**









SIINI



### 14oz ceramic candle jars with golden picture

#### Why choose Sunny Glassware Candle holders

#### **Ceremony design awareness**

- . Won the "Made in China" award
- . Received a very admirable NEST fragrance
- . Friend or business relationship gift
  - . Relaxation and romantic life





#### Flexible size design allows your market to grow rapidly

Item No.:SGXYT20071609

Top dia: 88mm Bottom dia: 88mm Height: 100mm Weight: 400g Capacity: 413ml

Custom designs and different sizes available

With our strong support, our customers are growing rapidly, from small labs to industry leaders.







Packing & Shipping

# **Different From The Peer**

Own professional shipping company( Shenzhen Sunny Worldwide logistics)



20+ years freight history and WCA members.



# **PACKING