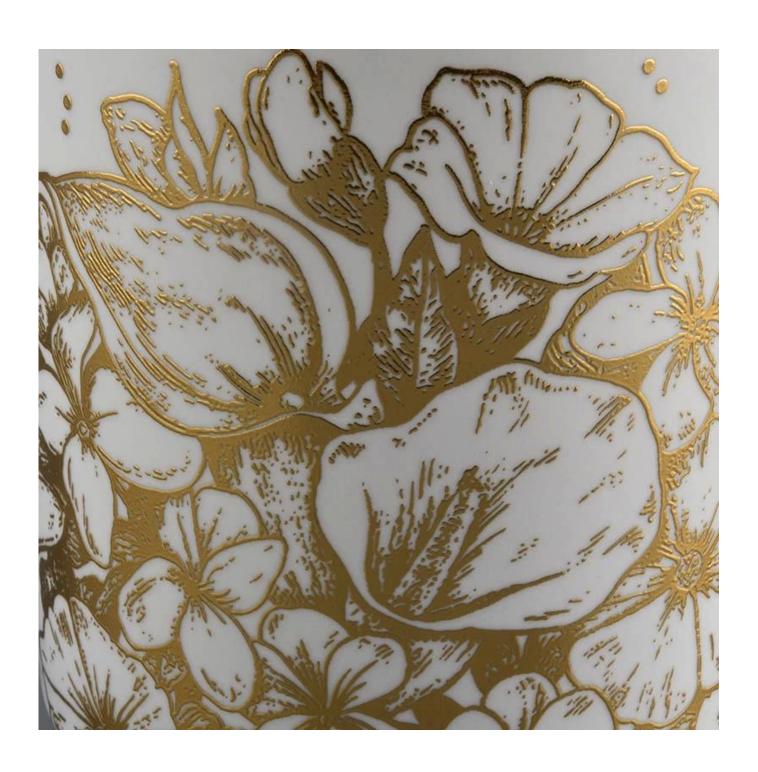

14oz ceramic candle jars with golden picture

### 14oz ceramic candle jars with golden picture