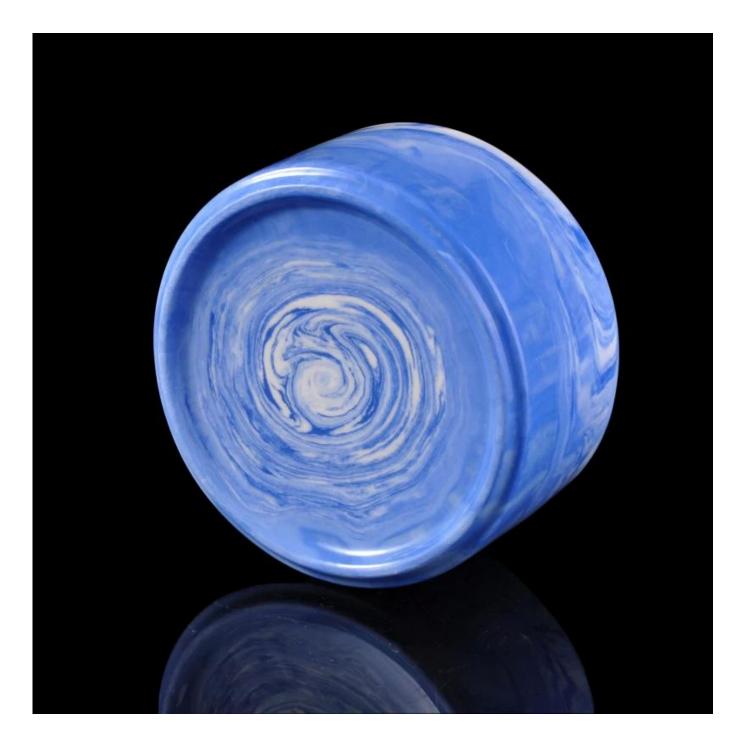

### **14oz Blue Marble Ceramic Candle Holder**

| Product Details         |                                                                                                                                                                         |
|-------------------------|-------------------------------------------------------------------------------------------------------------------------------------------------------------------------|
| ltem number.            | SGYD16062321                                                                                                                                                            |
| Material                | Ceramic                                                                                                                                                                 |
| Craft & Deep processing | Hand made                                                                                                                                                               |
| Sample time             | <ol> <li>5 days if there is existing stock of this design.</li> <li>10 days, if you need a new design or size.</li> </ol>                                               |
| Main usages             | <ol> <li>Decorative <u>ceramic candle holders</u> for home, wedding, party, etc.</li> <li>Good choice for gift</li> </ol>                                               |
| The Features            | <ol> <li>Very innovative design with marble pattern.</li> <li>Handmade,Eco-friendly,meet ASTM test.</li> <li>Custom size and gift box packing are available.</li> </ol> |

#### **Descriptions**

Very innovative design with marble pattern makes this ceramic candle holder luxury and unique.