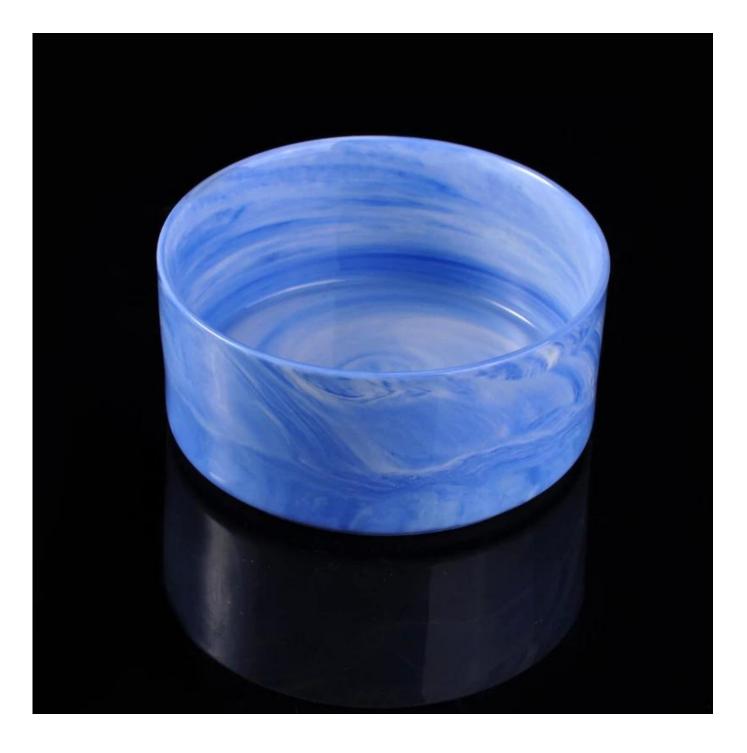

### **14oz Blue Marble Ceramic Candle Holder**

| Product Details         |                                                                                                                                                                         |
|-------------------------|-------------------------------------------------------------------------------------------------------------------------------------------------------------------------|
| ltem number.            | SGYD16062321                                                                                                                                                            |
| Material                | Ceramic                                                                                                                                                                 |
| Craft & Deep processing | Hand made                                                                                                                                                               |
| Sample time             | <ol> <li>5 days if there is existing stock of this design.</li> <li>10 days, if you need a new design or size.</li> </ol>                                               |
| Main usages             | <ol> <li>Decorative <u>ceramic candle holders</u> for home, wedding, party, etc.</li> <li>Good choice for gift</li> </ol>                                               |
| The Features            | <ol> <li>Very innovative design with marble pattern.</li> <li>Handmade,Eco-friendly,meet ASTM test.</li> <li>Custom size and gift box packing are available.</li> </ol> |

#### **Descriptions**

Very innovative design with marble pattern makes this ceramic candle holder luxury and unique.