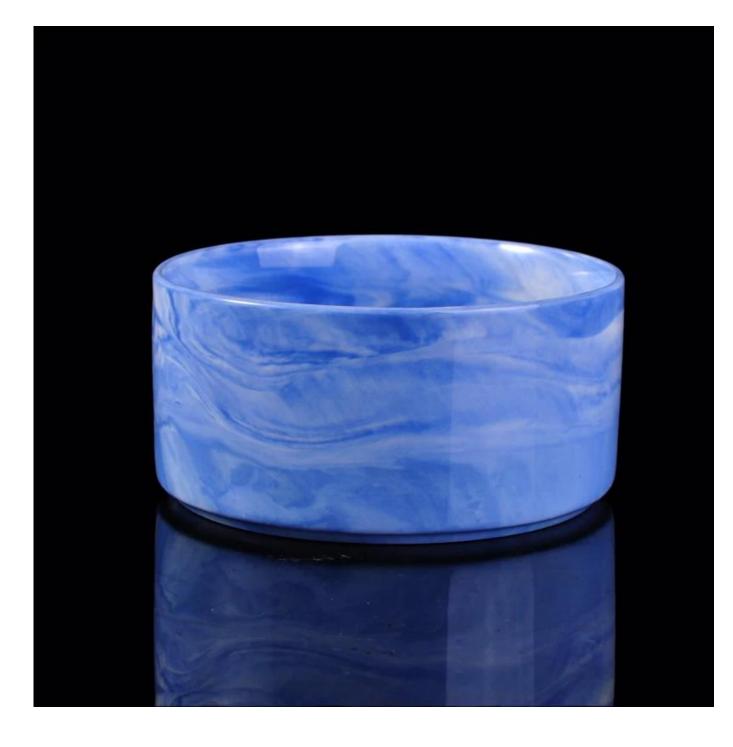

### **14oz Blue Marble Ceramic Candle Holder**

| Product Details         |                                                                                                                                                                         |
|-------------------------|-------------------------------------------------------------------------------------------------------------------------------------------------------------------------|
| ltem number.            | SGYD16062321                                                                                                                                                            |
| Material                | Ceramic                                                                                                                                                                 |
| Craft & Deep processing | Hand made                                                                                                                                                               |
| Sample time             | <ol> <li>5 days if there is existing stock of this design.</li> <li>10 days, if you need a new design or size.</li> </ol>                                               |
| Main usages             | <ol> <li>Decorative <u>ceramic candle holders</u> for home, wedding, party, etc.</li> <li>Good choice for gift</li> </ol>                                               |
| The Features            | <ol> <li>Very innovative design with marble pattern.</li> <li>Handmade,Eco-friendly,meet ASTM test.</li> <li>Custom size and gift box packing are available.</li> </ol> |

#### **Descriptions**

Very innovative design with marble pattern makes this ceramic candle holder luxury and unique.