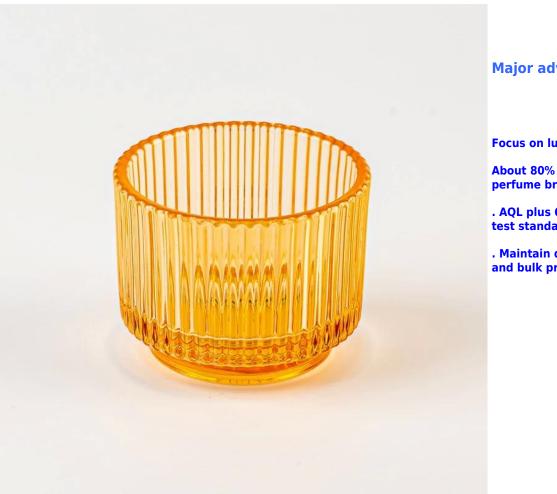

#### Major advantage

Focus on luxury design

About 80% of American perfume brand suppliers

. AQL plus 6 strict rigorous QC test standards

. Maintain quality and sample and bulk products

Item No:SGCX25031004 Top dia: 72\*72mm Bottom dia: 65\*65mm Height: 65mm Weight: 188g Capacity: 185ml