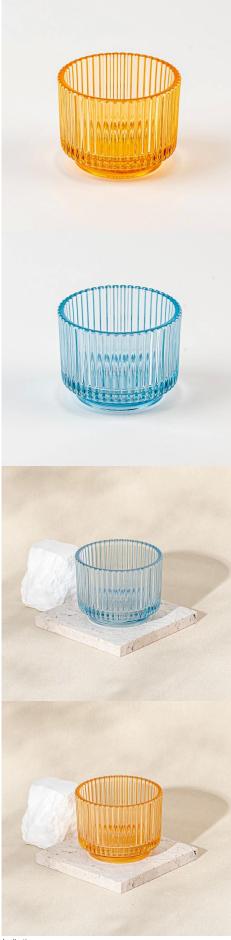

145ml empty round glass candle container with stripe home decor

Sunny Glassware not only produces OEM / ODM orders, but also helps many brands start from the product concept.

#### Major advantage

Focus on luxury design

About 80% of American perfume brand suppliers

. AQL plus 6 strict rigorous QC test standards

. Maintain quality and sample and bulk products

Item No:SGCX25031004 Top dia: 72\*72mm Bottom dia: 65\*65mm Height: 65mm Weight: 188g Capacity: 185ml