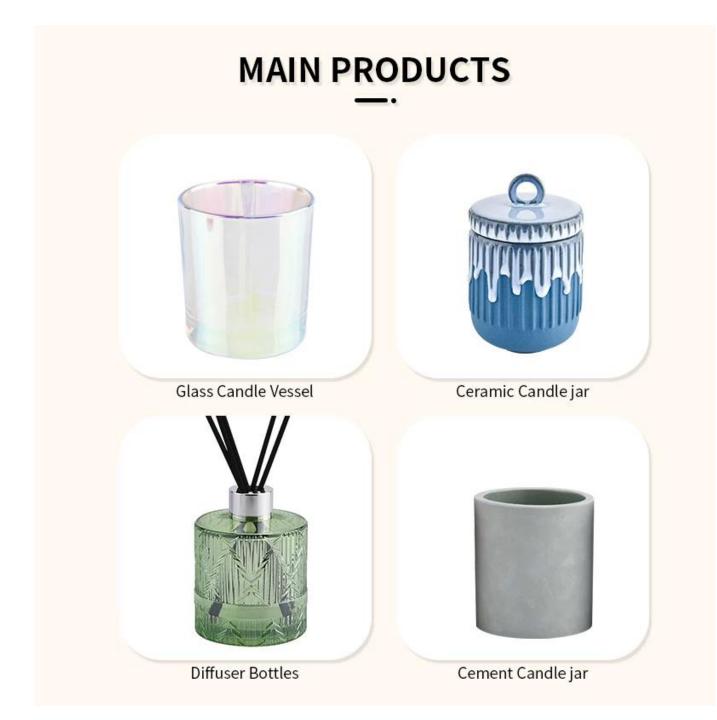

There are about 5,000 items which cover all daily-used glassware and ceramic ware, e.g. candle holders, borosilicate glass, bottles, tumblers, jars, stemware, tableware & drinkware, bathroom accessories etc. The products can meet FDA, LFGB, CA 65, ASTM, dishwasher test.

With a strictly control system on product quality and customer service, our exporting market have expanded rapidly to North & South America, Europe, Oceania and Asia.

Our business scopes are mainly involved in home decor, gift crafts and tableware. There are approximately 80% candle holders in USA luxury branded companies were imported from Sunny Glassware.

#### Q3: What kind of lids you can offer?

We can provide lids in different materials like glass, ceramic, metal, wood, concrete and plastic ect.