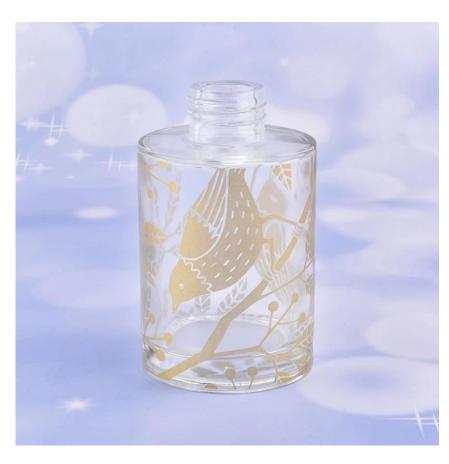

#### 145ml Luxury Glass Bottle Reed Diffuser Birds Design Wholesales

145ml luxury glass bottle reed diffuser with birds design for wedding decoration or home decoration.

Sunny Glassware not only does OEM/ODM orders, but also helps many companies to win their markets with our rich experience in fragrance home decoration field.

# Flexible size design can quickly expand your market

Top dia: 25mm Bottom dia: 60mm Height: 96mm Weight: 205g Capacity: 145ml

We turn your ideas into creative fragrance products and sell them in the local market.