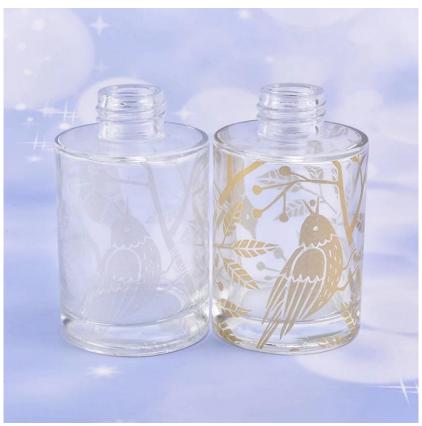

#### 145ml Luxury Glass Bottle Reed Diffuser Birds Design Wholesales

145ml luxury glass bottle reed diffuser with birds design for wedding decoration or home decoration.

Sunny Glassware not only does OEM/ODM orders, but also helps many companies to win their markets with our rich experience in fragrance home decoration field.

# Flexible size design can quickly expand your market

Top dia: 25mm Bottom dia: 60mm Height: 96mm Weight: 205g Capacity: 145ml

We turn your ideas into creative fragrance products and sell them in the local market.