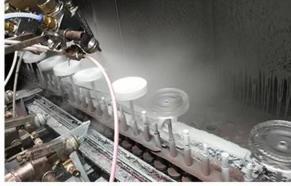

**Glass Production Craft** 

#### The characteristics of the machine pressed glass candlestick

Normaly Open Mold Machine-Pressed Craft is used to make candlesticks with the top diameter below the bottom

- . Mass production with high MOQ
- . Embossed pattern on the outer wall
- . Maximum Minimum thickness: 1.5~10mm
- . Bottom thickness: 4~30mm
- . Low-cost fine patterns on the exterior wall.