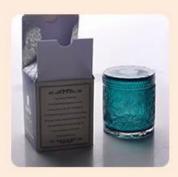

#### 145ml Luxury Glass Bottle Reed Diffuser Birds Design Wholesales

145ml luxury glass bottle reed diffuser with birds design for wedding decoration or home decoration.

Sunny Glassware not only does OEM/ODM orders, but also helps many companies to win their markets with our rich experience in fragrance home decoration field.

# Flexible size design can quickly expand your market

Top dia: 25mm Bottom dia: 60mm Height: 96mm Weight: 205g Capacity: 145ml

We turn your ideas into creative fragrance products and sell them in the local market.