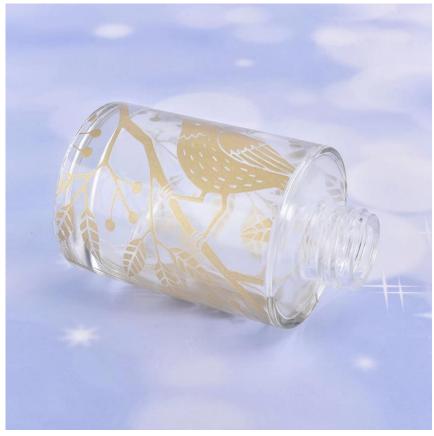

#### 145ml Luxury Glass Bottle Reed Diffuser Birds Design Wholesales

145ml luxury glass bottle reed diffuser with birds design for wedding decoration or home decoration.

Sunny Glassware not only does OEM/ODM orders, but also helps many companies to win their markets with our rich experience in fragrance home decoration field.

# Flexible size design can quickly expand your market

Top dia: 25mm Bottom dia: 60mm Height: 96mm Weight: 205g Capacity: 145ml

We turn your ideas into creative fragrance products and sell them in the local market.