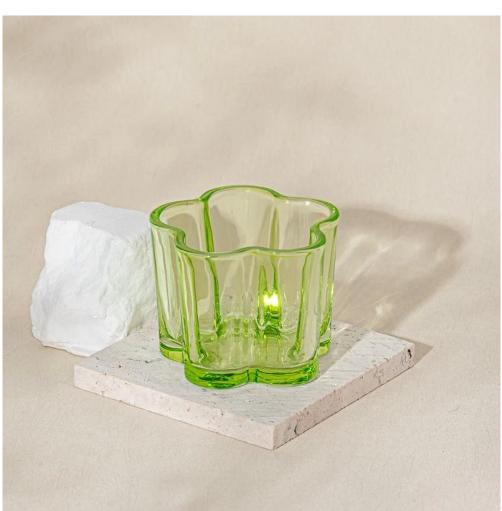

140ml transparent green color glass candle vessel home decor

Sunny Glassware not only produces OEM / ODM orders, but also helps many brands start from the product concept.

## **Major advantage**

Focus on luxury design

About 80% of American perfume brand suppliers

- . AQL plus 6 strict rigorous QC test standards
- . Maintain quality and sample and bulk products

Item No:SGCX25030702 Top dia: 75mm Bottom dia: 70mm Max dia[]77mm Height: 60mm Weight: 175g Capacity: 140ml MOQ: 3,000 PCS