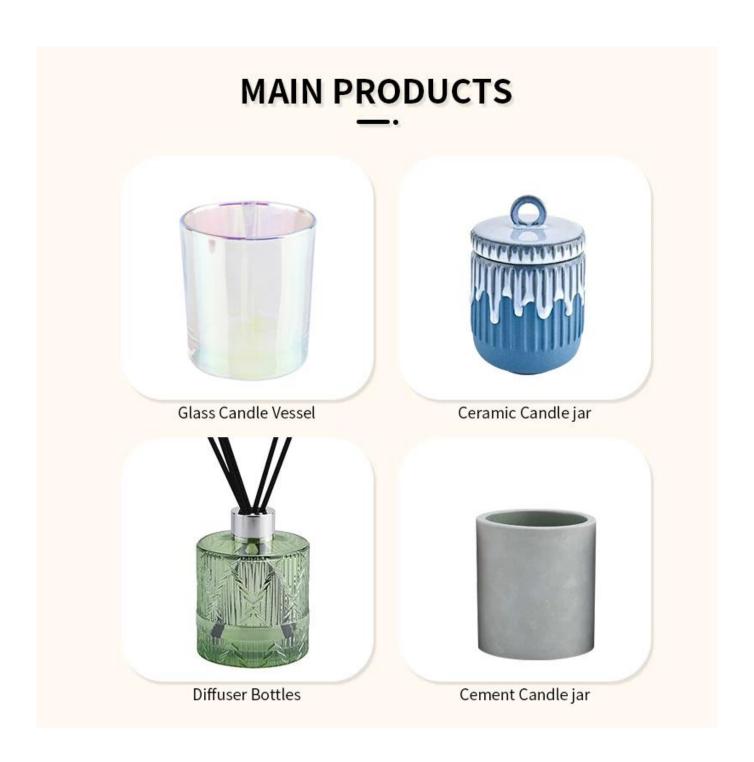

140ml transparent green color glass candle vessel home decor

Sunny Glassware not only produces OEM / ODM orders, but also helps many brands start from the product concept.

## **Major advantage**

Focus on luxury design

About 80% of American perfume brand suppliers

- . AQL plus 6 strict rigorous QC test standards
- . Maintain quality and sample and bulk products

Item No:SGCX25030702 Top dia: 75mm Bottom dia: 70mm Max dia[]77mm Height: 60mm Weight: 175g Capacity: 140ml MOQ: 3,000 PCS