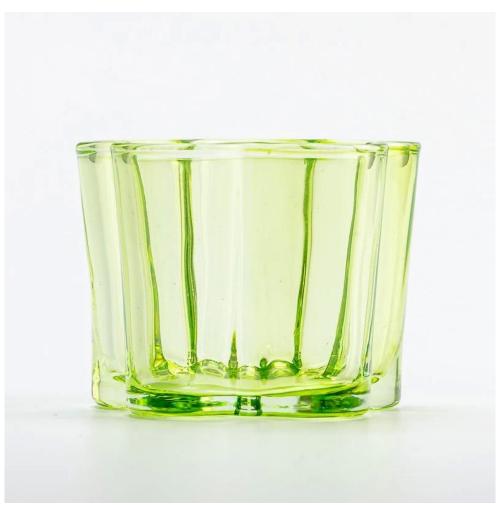

140ml transparent green color glass candle vessel home decor

Sunny Glassware not only produces OEM / ODM orders, but also helps many brands start from the product concept.

## **Major advantage**

Focus on luxury design

About 80% of American perfume brand suppliers

- . AQL plus 6 strict rigorous QC test standards
- . Maintain quality and sample and bulk products

Item No:SGCX25030702 Top dia: 75mm Bottom dia: 70mm Max dia[]77mm Height: 60mm Weight: 175g Capacity: 140ml MOQ: 3,000 PCS