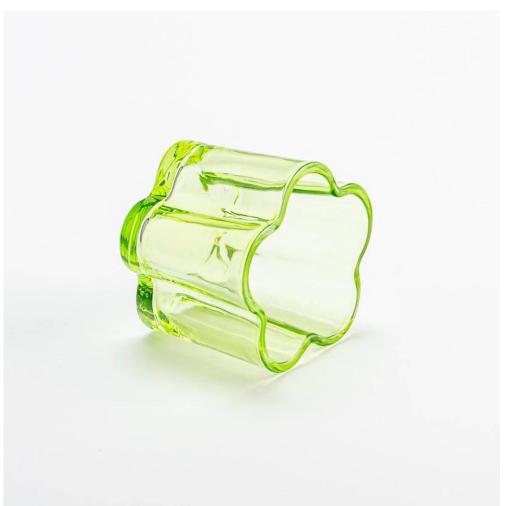

140ml transparent green color glass candle vessel home decor

Sunny Glassware not only produces OEM / ODM orders, but also helps many brands start from the product concept.

## **Major advantage**

Focus on luxury design

About 80% of American perfume brand suppliers

- . AQL plus 6 strict rigorous QC test standards
- . Maintain quality and sample and bulk products

Item No:SGCX25030702 Top dia: 75mm Bottom dia: 70mm Max dia[]77mm Height: 60mm Weight: 175g Capacity: 140ml MOQ: 3,000 PCS