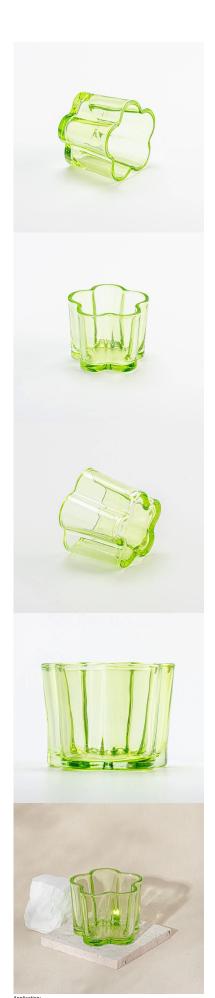

140ml transparent green color glass candle vessel home decor

Sunny Glassware not only produces OEM / ODM orders, but also helps many brands start from the product concept.

## **Major advantage**

Focus on luxury design

About 80% of American perfume brand suppliers

- . AQL plus 6 strict rigorous QC test standards
- . Maintain quality and sample and bulk products

Item No:SGCX25030702 Top dia: 75mm Bottom dia: 70mm Max dia[]77mm Height: 60mm Weight: 175g Capacity: 140ml MOQ: 3,000 PCS