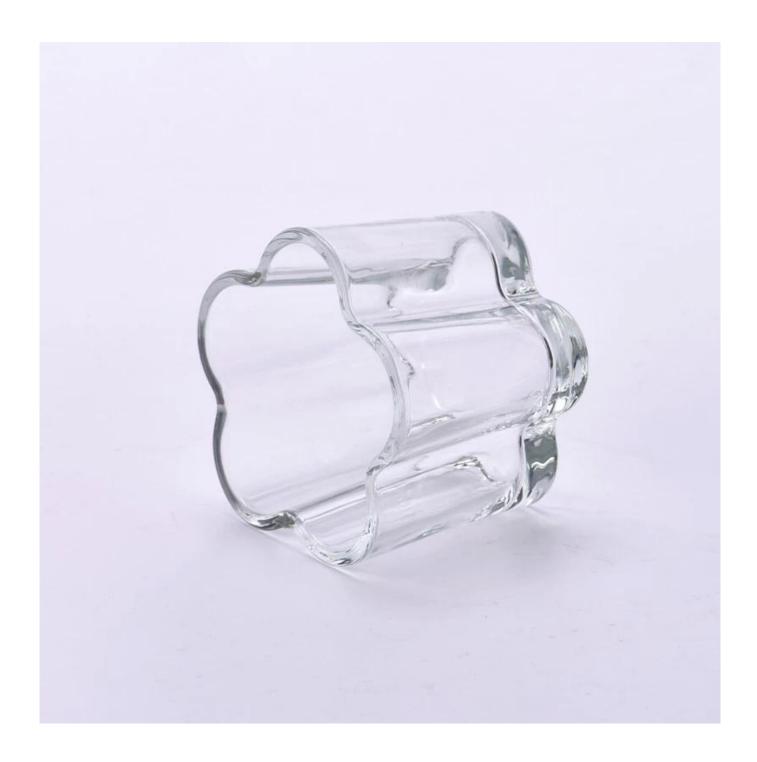

140ml empty clear glass candle jar wholesale

Sunny Glassware not only produces OEM / ODM orders, but also helps many brands start from the product concept.

#### Focus on luxury design

About 80% of American perfume brand suppliers

- . AQL plus 6 strict rigorous QC test standards
- . Maintain quality and sample and bulk products

Item NO:SGCX2024032108 Top dia: 77mm Bottom dia: 70mm Height: 60mm Weight: 190g Capacity:141ml Moq: 5000 pieces