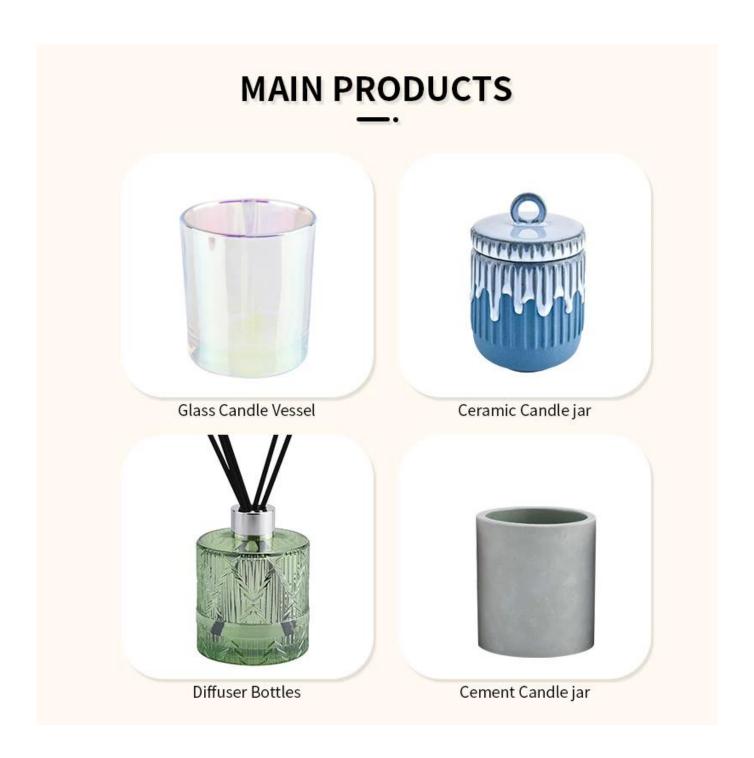

There are about 5,000 items which cover all daily-used glassware and ceramic ware, e.g. candle holders, borosilicate glass, bottles, tumblers, jars, stemware, tableware & drinkware, bathroom accessories etc. The products can meet FDA, LFGB, CA 65, ASTM, dishwasher test.