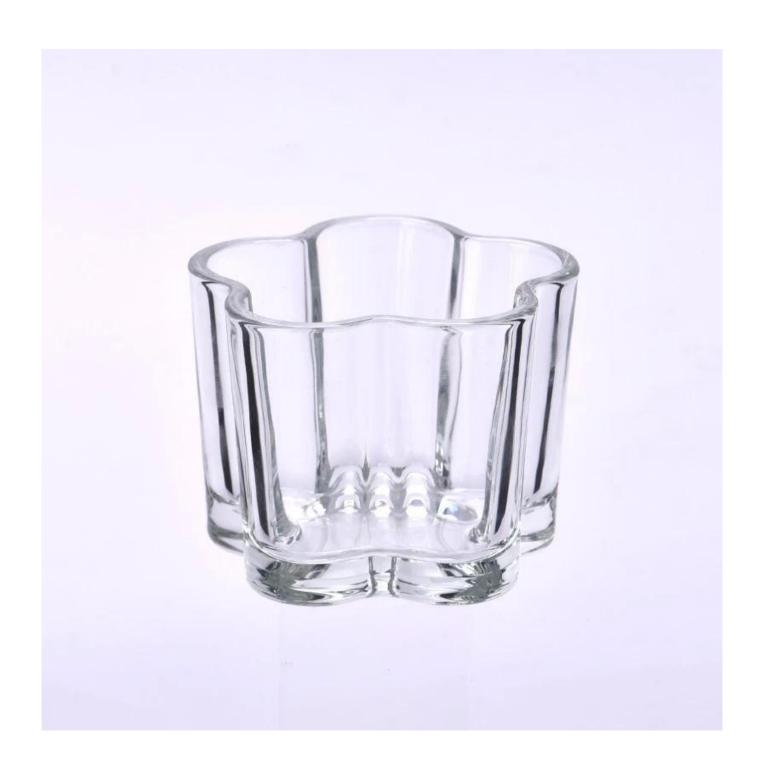

140ml empty clear glass candle jar wholesale

Sunny Glassware not only produces OEM / ODM orders, but also helps many brands start from the product concept.

#### Focus on luxury design

About 80% of American perfume brand suppliers

- . AQL plus 6 strict rigorous QC test standards
- . Maintain quality and sample and bulk products

Item NO:SGCX2024032108 Top dia: 77mm Bottom dia: 70mm Height: 60mm Weight: 190g Capacity:141ml Moq: 5000 pieces