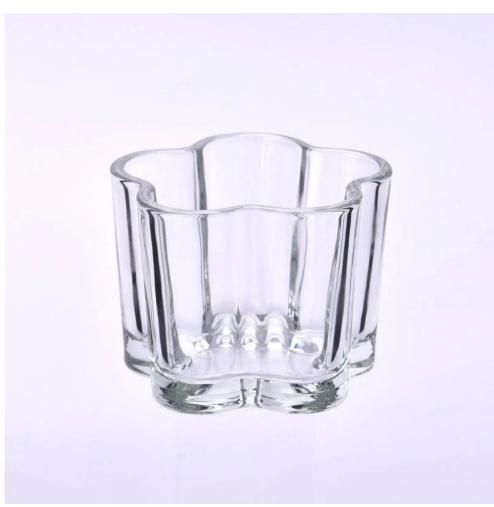

140ml empty clear glass candle jar wholesale

Sunny Glassware not only produces OEM / ODM orders, but also helps many brands start from the product concept.

#### Focus on luxury design

About 80% of American perfume brand suppliers

- . AQL plus 6 strict rigorous QC test standards
- . Maintain quality and sample and bulk products

Item NO:SGCX2024032108 Top dia: 77mm Bottom dia: 70mm Height: 60mm Weight: 190g Capacity:141ml Moq: 5000 pieces