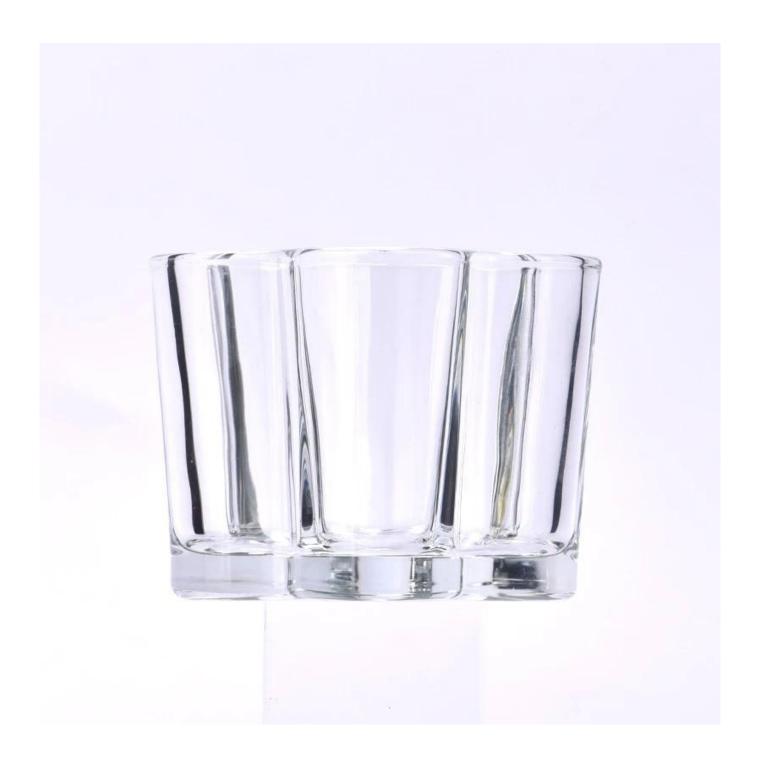

140ml empty clear glass candle jar wholesale

Sunny Glassware not only produces OEM / ODM orders, but also helps many brands start from the product concept.

#### Focus on luxury design

About 80% of American perfume brand suppliers

- . AQL plus 6 strict rigorous QC test standards
- . Maintain quality and sample and bulk products

Item NO:SGCX2024032108 Top dia: 77mm Bottom dia: 70mm Height: 60mm Weight: 190g Capacity:141ml Moq: 5000 pieces