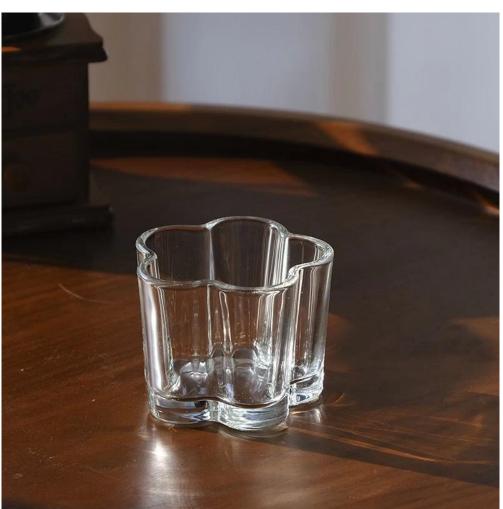

140ml empty clear glass candle jar wholesale

Sunny Glassware not only produces OEM / ODM orders, but also helps many brands start from the product concept.

#### Focus on luxury design

About 80% of American perfume brand suppliers

- . AQL plus 6 strict rigorous QC test standards
- . Maintain quality and sample and bulk products

Item NO:SGCX2024032108 Top dia: 77mm Bottom dia: 70mm Height: 60mm Weight: 190g Capacity:141ml Moq: 5000 pieces