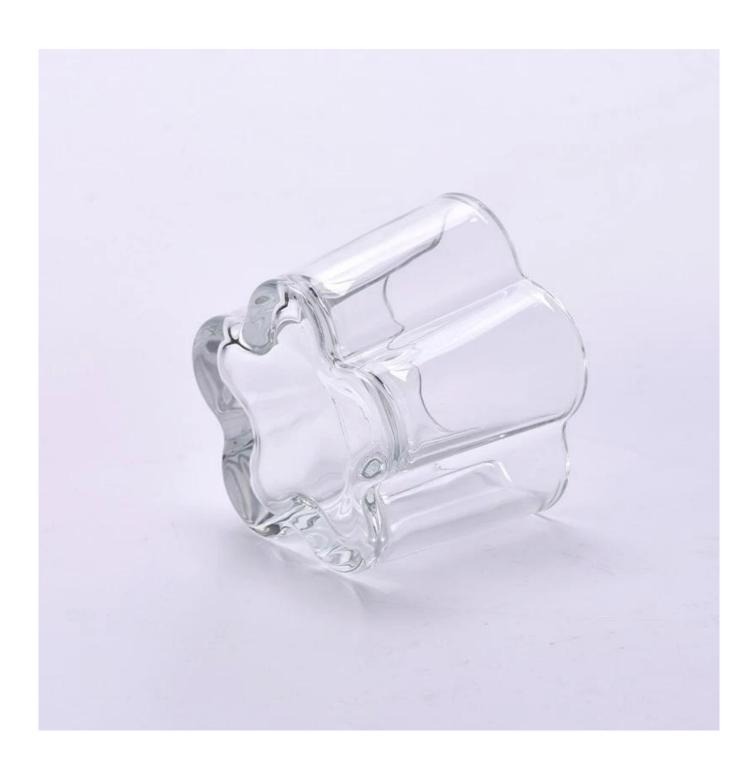

140ml empty clear glass candle jar wholesale

Sunny Glassware not only produces OEM / ODM orders, but also helps many brands start from the product concept.

#### Focus on luxury design

About 80% of American perfume brand suppliers

- . AQL plus 6 strict rigorous QC test standards
- . Maintain quality and sample and bulk products

Item NO:SGCX2024032108 Top dia: 77mm Bottom dia: 70mm Height: 60mm Weight: 190g Capacity:141ml Moq: 5000 pieces