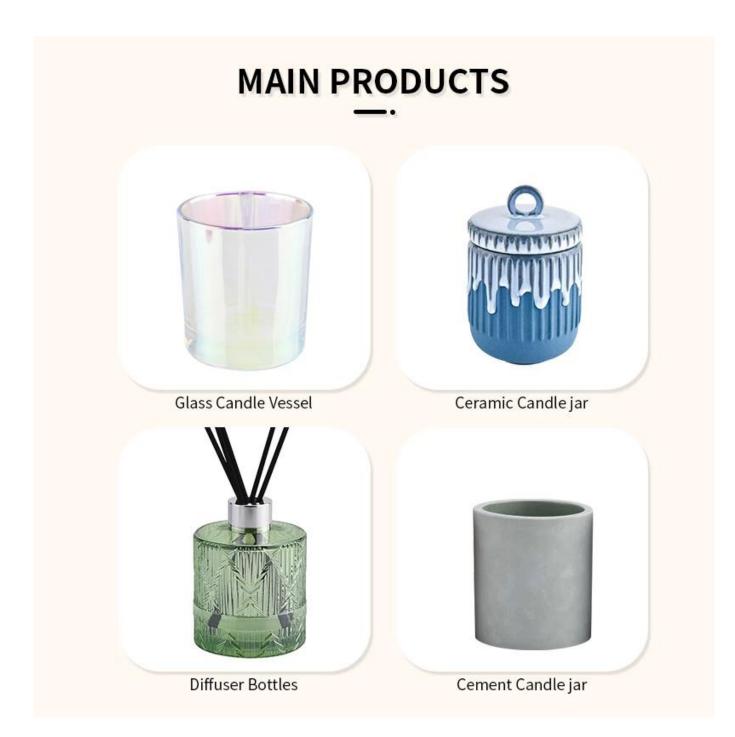

There are about 5,000 items which cover all daily-used glassware and ceramic ware, e.g. candle holders, borosilicate glass, bottles, tumblers, jars, stemware, tableware & drinkware, bathroom accessories etc. The products can meet FDA, LFGB, CA 65, ASTM, dishwasher test.