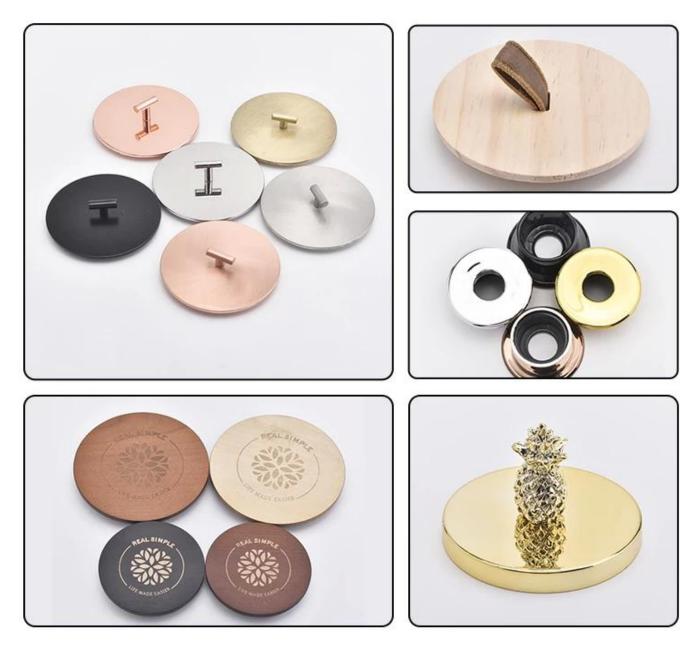

#### Q3: What kind of lids you can offer?

We can provide lids in different materials like glass, ceramic, metal, wood, concrete and plastic ect.

#### Let you choose

 Various drawings and sizes are available.
Any painted, cutting, plating

 2. Any painted, cutting, plating, laser model processing tool.
3. Shrink film, color gift box, white gift box and other special packaging.