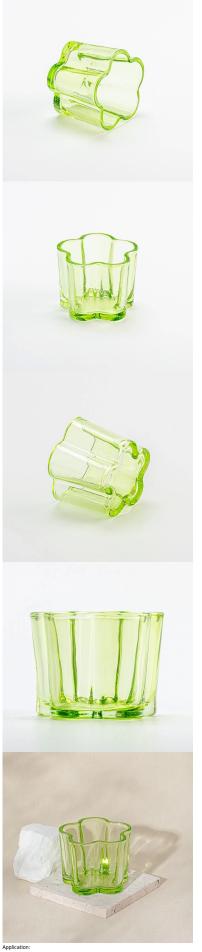

140ml clear green glass candle jar scented candle

Sunny Glassware not only produces OEM / ODM orders, but also helps many brands start from the product concept.

Why choose Sunny?

### Major advantage

Focus on luxury design

About 80% of American perfume brand suppliers

. AQL plus 6 strict rigorous QC test standards

. Maintain quality and sample and bulk products

Item No:SGCX25030702 Top dia: 75mm Bottom dia: 70mm Max dia[]77mm Height: 60mm Weight: 175g Capacity: 140ml MOQ: 3,000 PCS